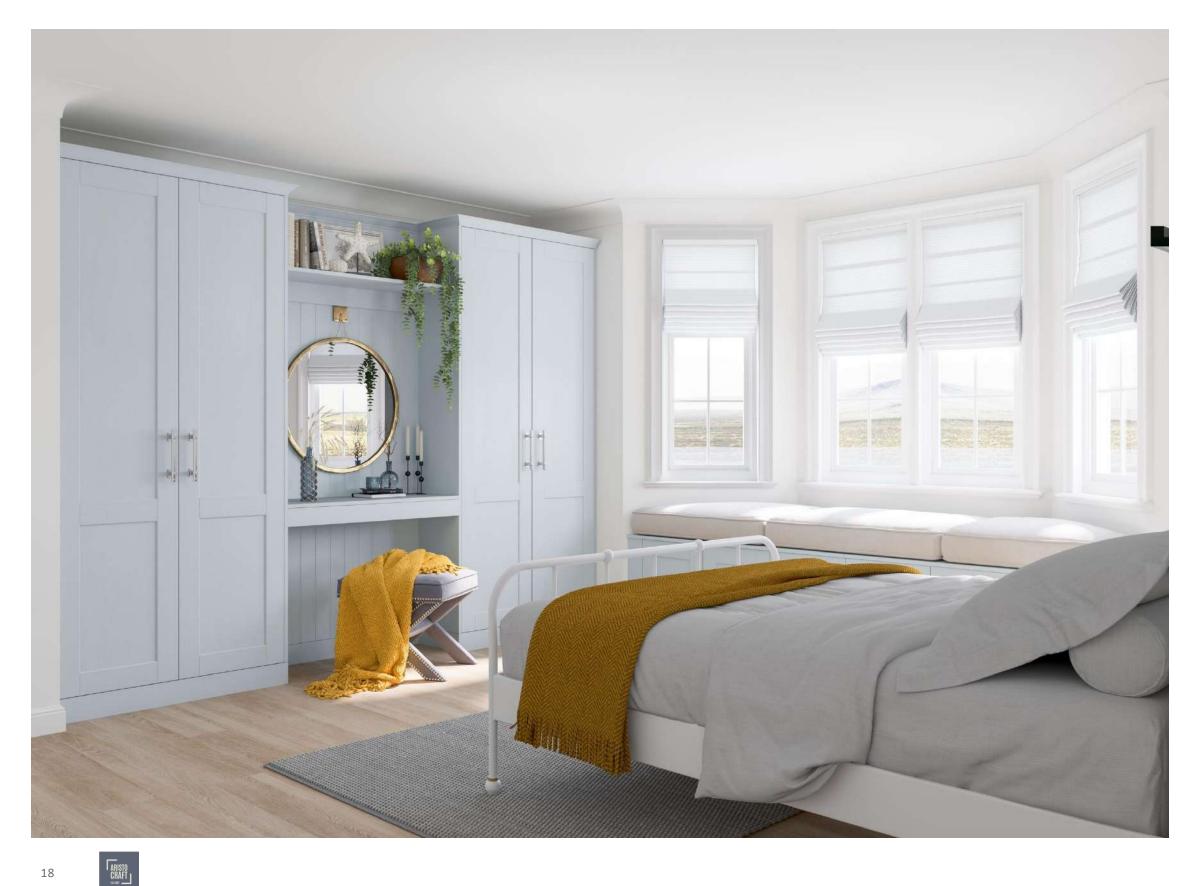

#### Internal storage

Choose internal storage solutions to organise your fitted robes to suit your needs. There are internal drawer packs, hanging rails and shelves which work in combination to fit the space. If you are designing a walk-in wardrobe, a combination of fitted furniture and framed open internal fitments, creates an opulent dressing space.