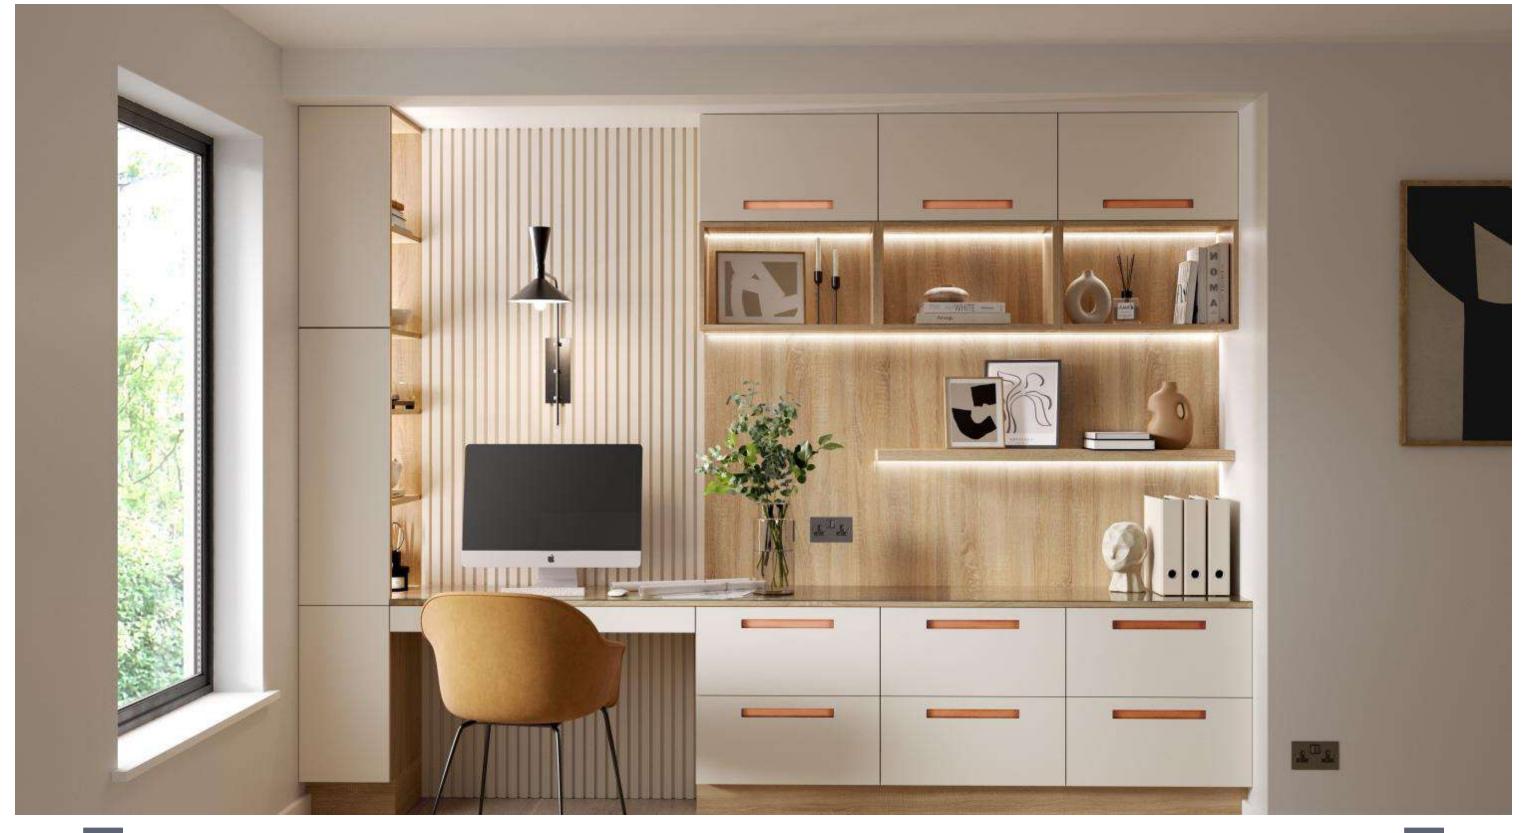

#### Columba | shaker

With clean lines and an elegant frame, the solid timber Columba Shaker range embodies the classic square framing, finished with a beautiful ash grain texture. Integrated Edge handle also available (not shown).

Shown in Regiment (see integrated handle options on page 32)