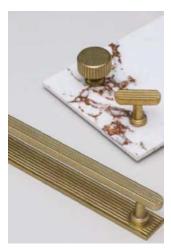

#### **Integrated handles**

Columba, Pegasus and Lynx are door styles available with an integrated Edge handle subtly sculpted into the perimeter of the door. Lynx is also available with retro Portal and linear Channel and sleek Extended Channel. Pair any of these handle choices with an array of distinctive timber, painted or metallic backplates.

Bronze

Effect

Brushed

Brass

Bright

With a choice of over 150 beautiful handles in both traditional and modern designs, and in an array of striking finishes, you're guaranteed to find the perfect style for your bedroom or home office in our collection. Here is just a small selection for inspiration. Speak to your design consultant to discover even more options.