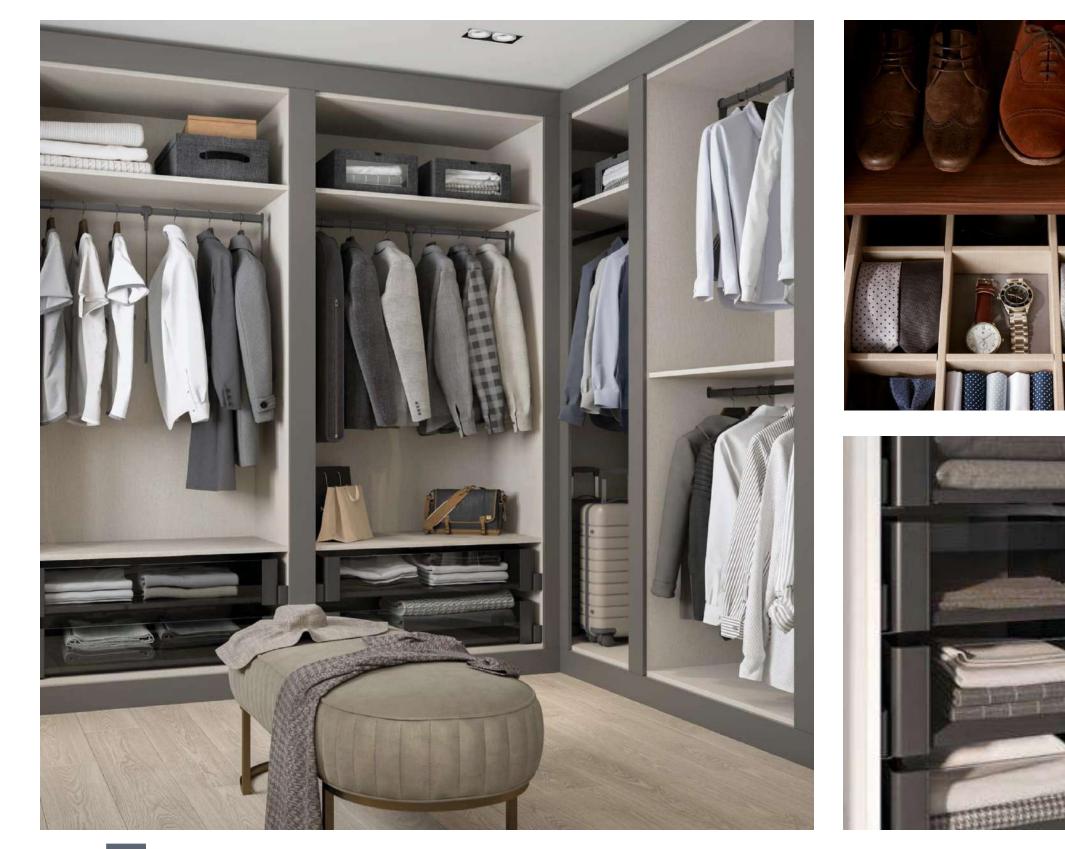

#### Internal storage

Choose internal storage solutions to organise your fitted robes to suit your needs. There are internal drawer packs, hanging rails and shelves which work in combination to fit the space. If you are designing a walk-in wardrobe, a combination of fitted furniture and framed open internal fitments, creates an opulent dressing space.