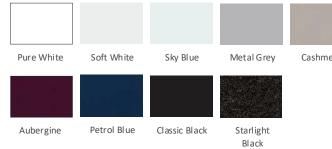

#### **Standard colours**

Our fitted bedroom furniture range comes as standard in our most popular colours. Neutral tones to brighten any bedroom.

#### **Paint-to-order palette**

Thirty-five matt colours to choose from as special-order paint finishes for ranges showing the Painted Palette logo. Embrace a combination of hues for a striking statement.