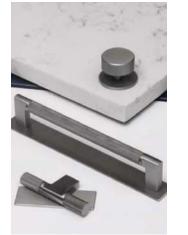

#### **Integrated handles**

Columba, Pegasus and Lynx are door styles available with an integrated Edge handle subtly sculpted into the perimeter of the door. Lynx is also available with retro Portal and linear Channel and sleek Extended Channel. Pair any of these handle choices with an array of distinctive timber, painted or metallic backplates.

Bronze

Effect

Brushed

Brass

Bright

With a choice of over 150 beautiful handles in both traditional and modern designs, and in an array of striking finishes, you're guaranteed to find the perfect style for your bedroom or home office in our collection. Here is just a small selection for inspiration. Speak to your design consultant to discover even more options.

Chrome

Stainless Steel Effect

#### Lighting

Illuminate wardrobe interiors with a choice of under cabinet spotlights, LED tape lights or PIR sensor rechargeable battery lights.

Nickel

Black

Warm Metallics

Colour Matched