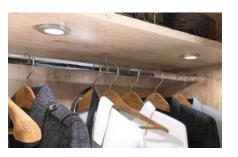

#### Lighting

Illuminate wardrobe interiors with a choice of under cabinet spotlights, LED tape lights or PIR sensor rechargeable battery lights.

Nickel

Black

Warm Metallics

Colour Matched