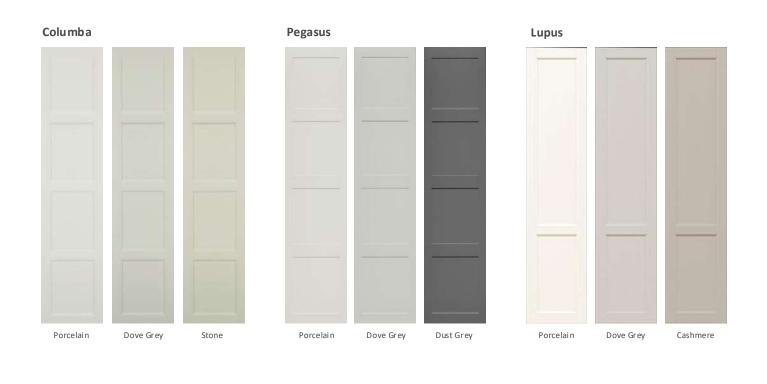

#### **Fitted bedroom furniture ranges**

Opt for traditional Shaker frame doors with timeless appeal, or for a fresh and modern look choose a slab door with integrated contrasting handles.

Columba | beaded

## Columba | beaded

Featuring an exquisite ash grain finish, Columba brings an intricate beading detail to a classic, solid timber Shaker door for a sophisticated bedroom look.

#### **Columba** | integrated handle

For a contemporary twist on the classic Shaker style, Columba can be paired with a subtly sculpted integrated handle. Choose from a beautiful array of metallic, timber and painted backplate options.

#### Pegasus

Featuring a narrow surround and a smooth paint finish, the Pegasus range brings a modern edge to a traditional Shaker, allowing it to sit equally well within any contemporary or classic setting.

#### **Pegasus** | integrated handle

The Pegasus Shaker can take on a whole new aesthetic with a subtly sculpted integrated handle. Choose from a beautiful array of metallic, timber and painted backplate options.

## Lupus | woodgrain

Effortless, straightforward elegance for a timeless space, the Lupus Shaker features a frame with modern proportions, a beautiful chamfer detailing and textured woodgrain effect.

Shown in Ives Blue and Dove Grey

## Lupus | beaded

With a distinct woodgrain finish and decorative inner bead frame detail, Lupus beaded offers a warm and traditional style to your bedroom design.

Shown in Porcelain and Dove Grey

#### Lupus | smooth

For those looking for a more contemporary bedroom look, Lupus smooth features modern proportions and a smooth matt finish that fits seamlessly into any bedroom design.

Shown in Cashmere and Porcelain