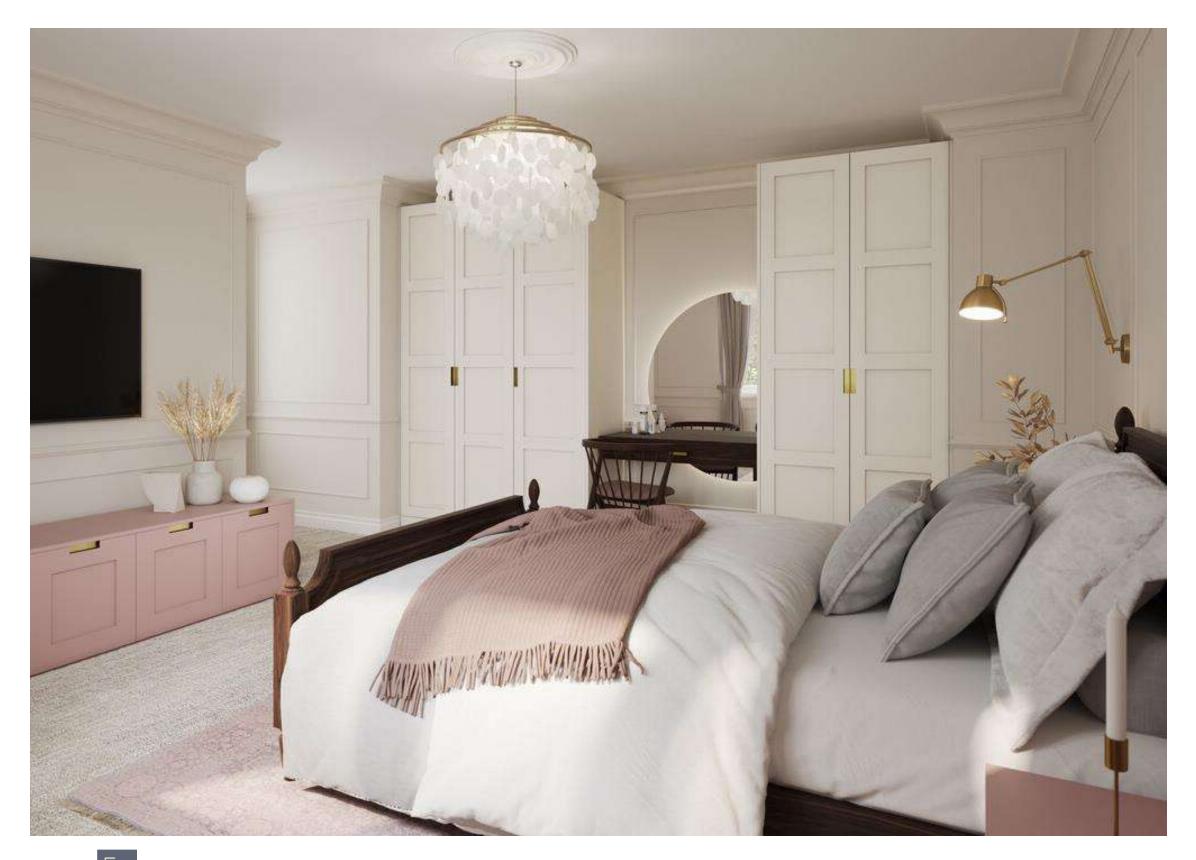

handle. Choose from a beautiful array of metallic, timber and painted backplate options.

Shown in Copse Green with Brushed Brass backplate handles (see integrated handle options on page 32)













#### Pegasus

Featuring a narrow surround and a smooth paint finish, the Pegasus range brings a modern edge to a traditional Shaker, allowing it to sit equally well within any contemporary or classic setting.

Shown in Truffle, Georgian Red and Taupe Grey











#### **Pegasus** | integrated handle

The Pegasus Shaker can take on a whole new aesthetic with a subtly sculpted integrated handle. Choose from a beautiful array of metallic, timber and painted backplate options.

Shown in Dry Rose and Porcelain with Brushed Brass backplate handles (see integrated handle options on page 32)











## Lupus | woodgrain

Effortless, straightforward elegance for a timeless space, the Lupus Shaker features a frame with modern proportions, a beautiful chamfer detailing and textured woodgrain effect.

Shown in Ives Blue and Dove Grey











## Lupus | beaded

With a distinct woodgrain finish and decorative inner bead frame detail, Lupus beaded offers a warm and traditional style to your bedroom design.

Shown in Porcelain and Dove Grey











#### Lupus | smooth

For those looking for a more contemporary bedroom look, Lupus smooth features modern proportions and a smooth matt finish that fits seamlessly into any bedroom design.

Shown in Cashmere and Porcelain









#### Lynx

Our best-selling Lynx range is perfect for those seeking a seamless bedroom look. With a sle