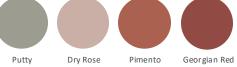

### Lynx | integrated handle

Lynx can be paired with any of our four distinctive integrated handle styles. Create your own unique bedroom look.

Shown in Charcoal and Mussel with Extended Channel handle and Regents Green with Portal handle (see integrated handle options on page 32)