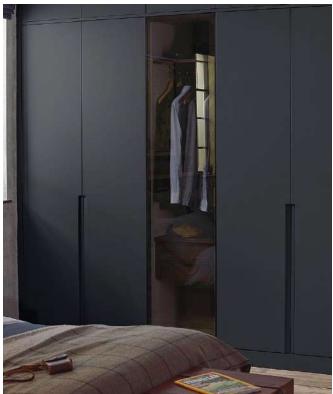

#### **Feature doors**

Increase the illusion of space in your bedroom with our classic Silver Tinted Mirror doors. Or add Bronze Tinted Glazed door to your sleek wardrobe design to create an eye-catching decorative statement.

Silver Tinted Mirror

Gold Tinted Glazed