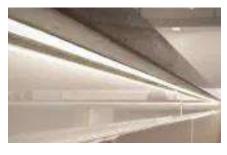

#### Lighting

Illuminate wardrobe interiors with a choice of under cabinet spotlights, LED tape lights or PIR sensor rechargeable battery lights.

Nickel

Black

Warm Metallics

Colour Matched