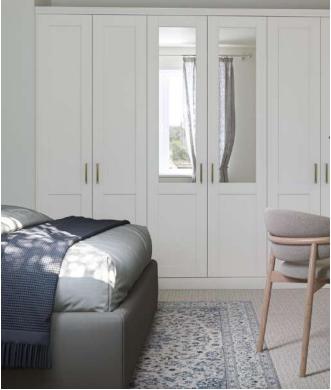

#### **Feature doors**

Increase the illusion of space in your bedroom with our classic Silver Tinted Mirror doors. Or add Bronze Tinted Glazed door to your sleek wardrobe design to create an eye-catching decorative statement.

Silver Tinted Mirror

Gold Tinted Glazed