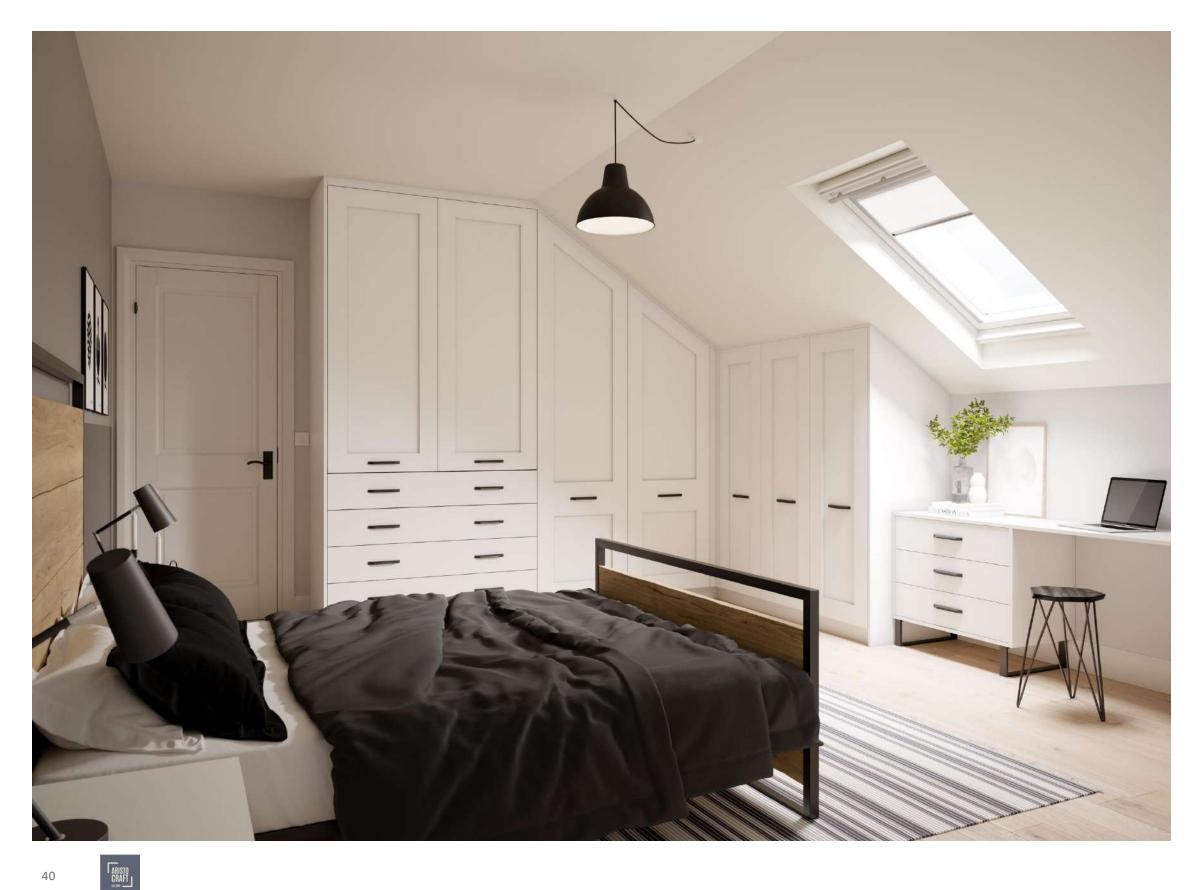

#### Internal storage

Choose internal storage solutions to organise your fitted robes to suit your needs. There are internal drawer packs, hanging rails and shelves which work in combination to fit the space. If you are designing a walk-in wardrobe, a combination of fitted furniture and framed open internal fitments, creates an opulent dressing space.