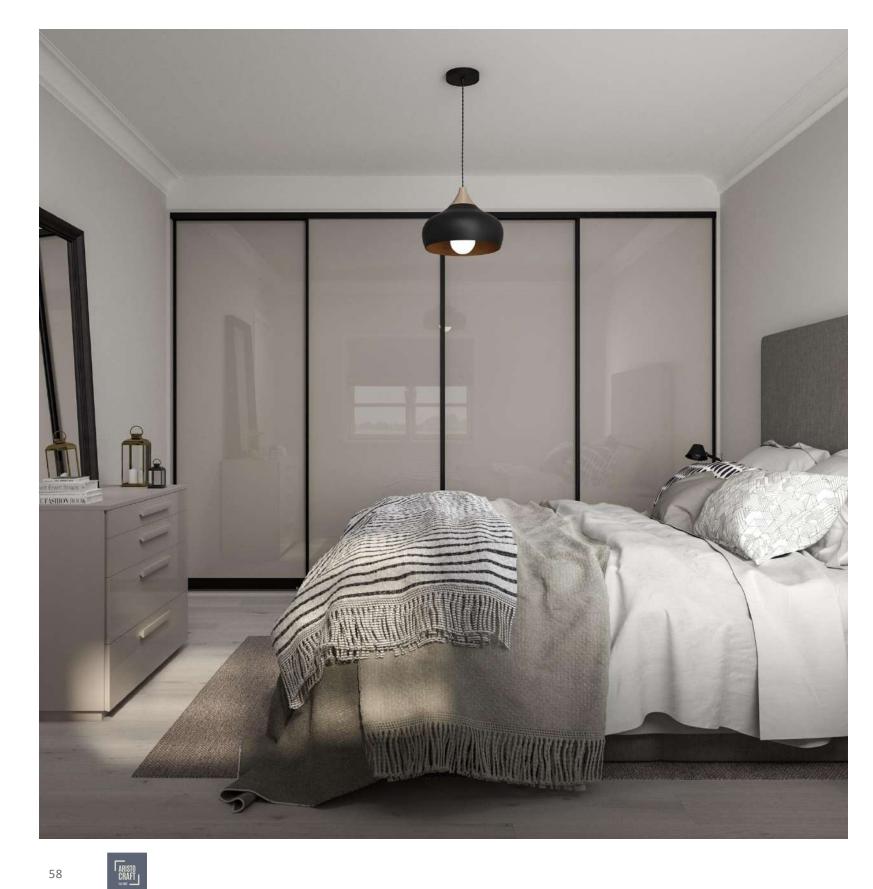

# Sliding door wardrobes

#### **Shaker frames**

Create a Scandi influenced look with neutral or wood finish frames to set off your choice of glass or painted door finish. The square pattern adds definition and makes a room appear wider.