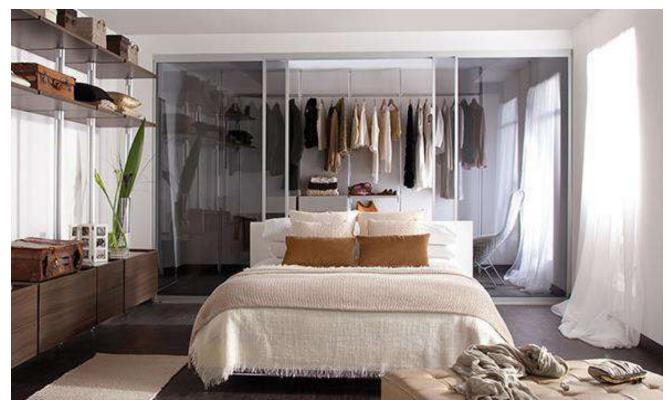

#### Internal storage

Choose internal storage solutions to organise your fitted robes to suit your needs. There are internal drawer packs, hanging rails and shelves which work in combination to fit the space. If you are designing a walk-in wardrobe, a combination of fitted furniture and framed open internal fitments, creates an opulent dressing space.

#### **Storage & panel options**

Maximise all the available space with customised interior shelving, hanging rails and racks. Choose translucent doors to showcase your collection, mirror or coloured glass to bounce light and reflect a sense of space. Wood finishes add warm and natural undertones.