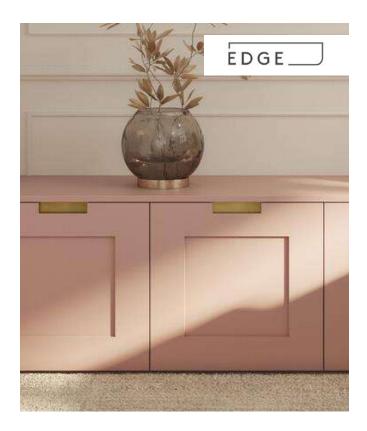

#### **Integrated handles**

Columba, Pegasus and Lynx are door styles available with an integrated Edge handle subtly sculpted into the perimeter of the door. Lynx is also available with retro Portal and linear Channel and sleek Extended Channel. Pair any of these handle choices with an array of distinctive timber, painted or metallic backplates.

#### **Columba** | integrated handle

For a contemporary twist on the classic Shaker style, Columba can be paired with a subtly sculpted integrated handle. Choose from a beautiful array of metallic, timber and painted backplate options.

Shown in Copse Green with Brushed Brass backplate handles (see integrated handle options on page 32)