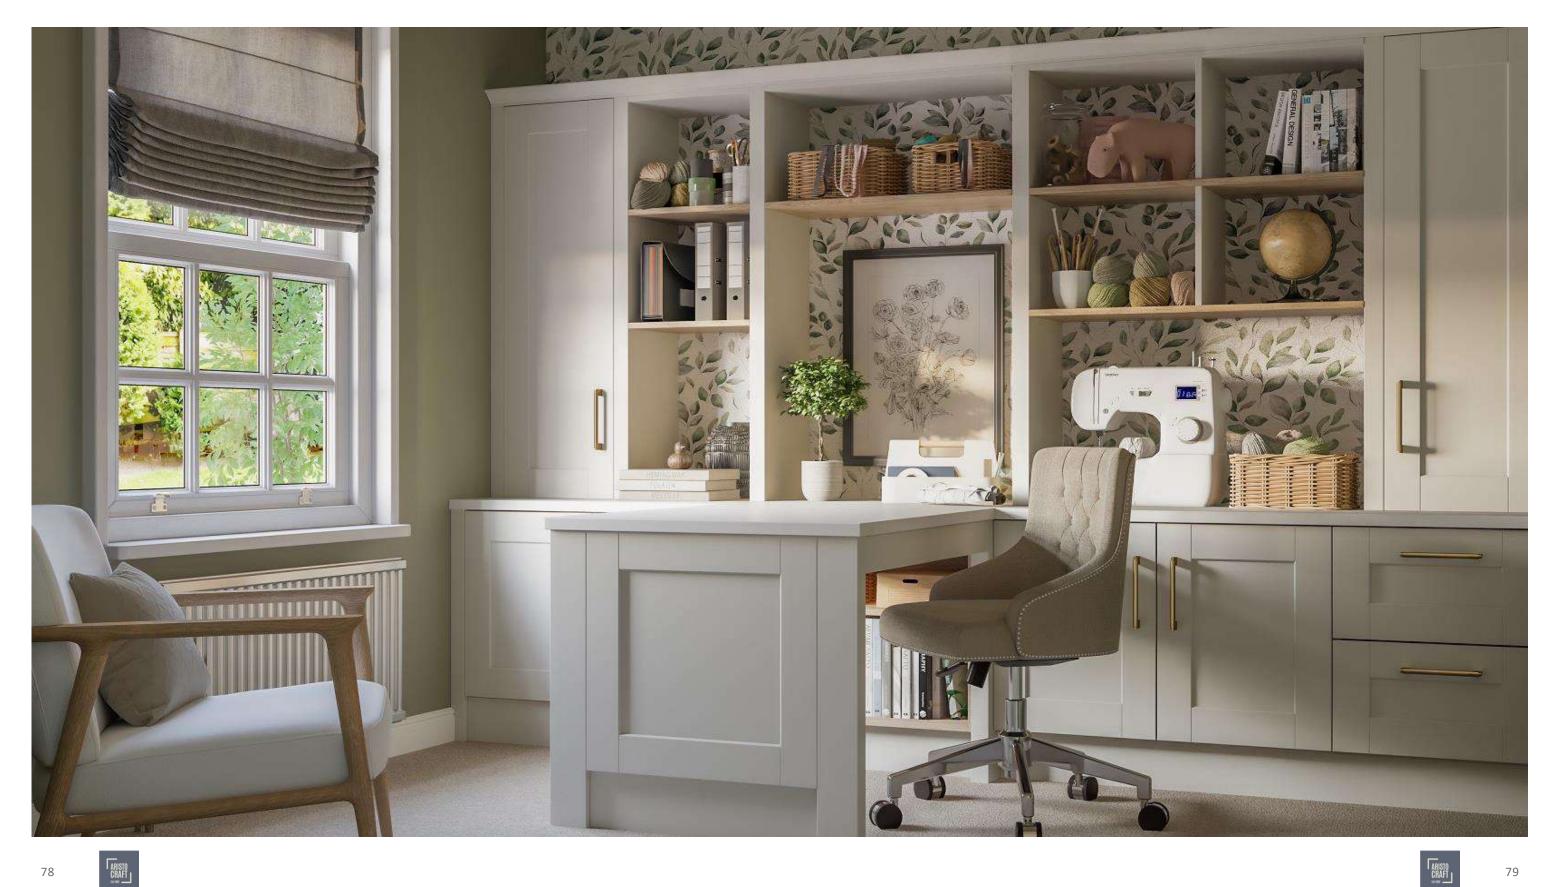

# Home office furniture

#### Home office furniture ranges

Renovate your study space with fitted cabinets, shelving and an integrated desk area. A peaceful working or hobby area.

Columba | beaded

Columba | shaker

Pegasus

Lupus | beaded

#### Pegasus

Featuring a narrow surround and a smooth paint finish, the Pegasus range brings a modern edge to a traditional Shaker, allowing it to sit equally well within any contemporary or classic setting.

Shown in Charcoal and Georgian Red (see integrated handle options on page 32)