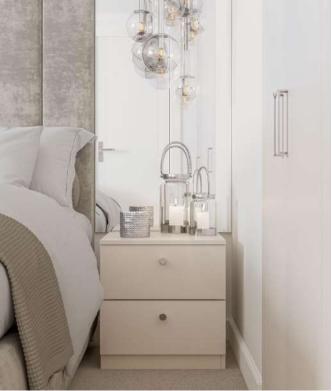

## Columba | beaded

Featuring an exquisite ash grain finish, Columba brings an intricate beading detail to a classic, solid timber Shaker door for a sophisticated bedroom look.

#### Shown in Cashmere