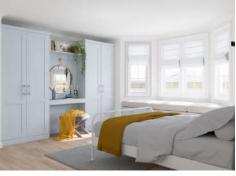

#### Internal storage

Choose internal storage solutions to organise your fitted robes to suit your needs. There are internal drawer packs, hanging rails and shelves which work in combination to fit the space. If you are designing a walk-in wardrobe, a combination of fitted furniture and framed open internal fitments, creates an opulent dressing space.