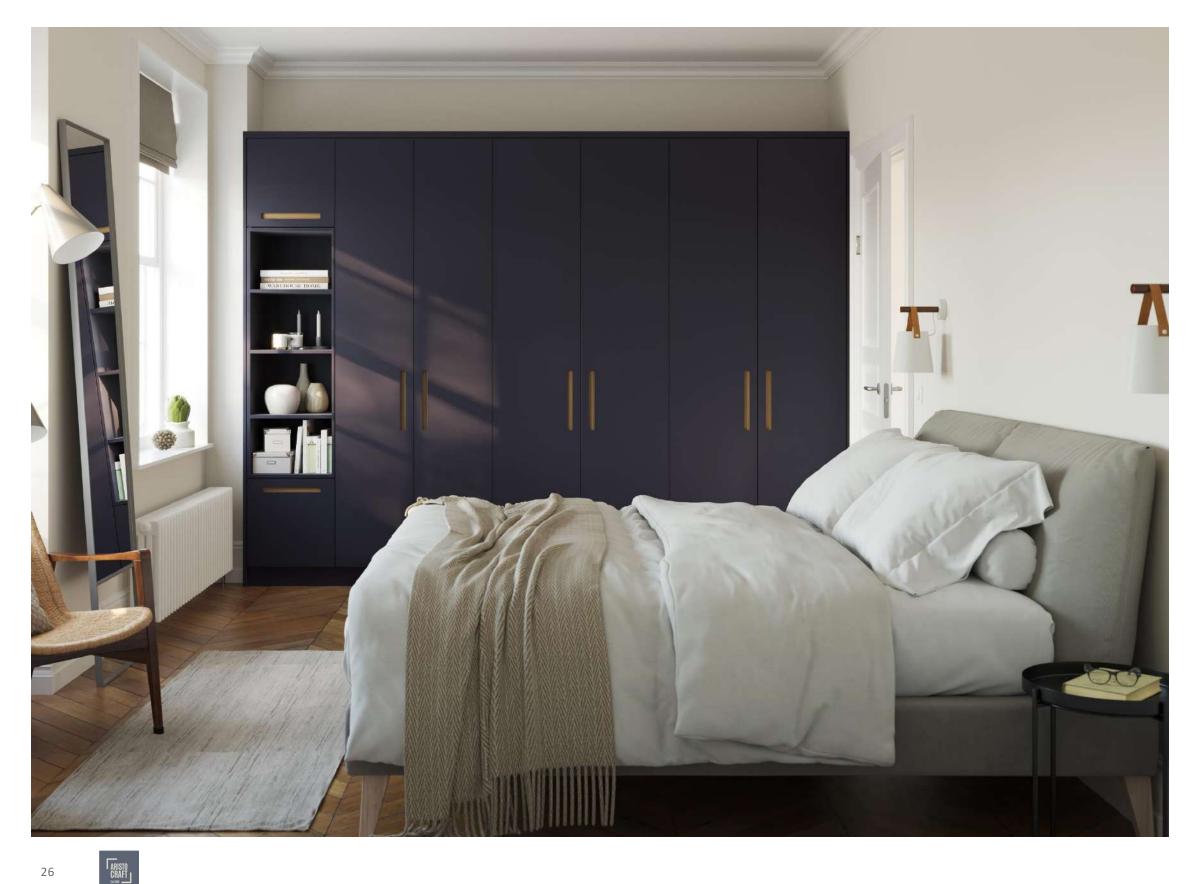

#### **Fitted bedroom furniture ranges**

Opt for traditional Shaker frame doors with timeless appeal, or for a fresh and modern look choose a slab door with integrated contrasting handles.

Columba | beaded

Columba | integrated handle

Lupus | beaded

Lupus | smooth

Lynx

**Lynx** | integrated handle

Phoenix

Gemini | panelled Made-to-measure

Gemini | shaker Made-to-measure