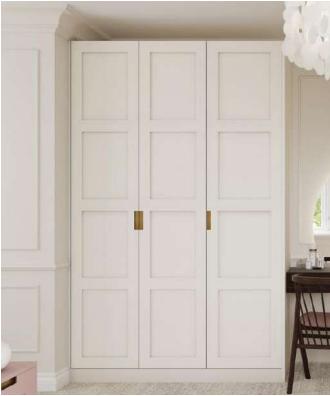

#### **Fitted bedroom furniture ranges**

Opt for traditional Shaker frame doors with timeless appeal, or for a fresh and modern look choose a slab door with integrated contrasting handles.

Columba | beaded

Columba | integrated handle

Lupus | beaded

Lupus | smooth

Lynx

**Lynx** | integrated handle

Phoenix

Gemini | panelled Made-to-measure

Gemini | shaker Made-to-measure