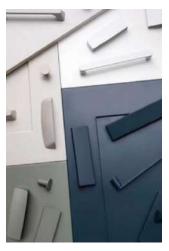

Aluminium frame finishes

The choice for walk in wardrobes and room partitions. Angled doors for sloping ceilings are available with our aluminium frame option

**Door finishes** | Choose painted or wood effect panels to match your frame system. Coloured glass options are available in both matt and high gloss. Choose mirror as a full door or accent strip.

Board colours