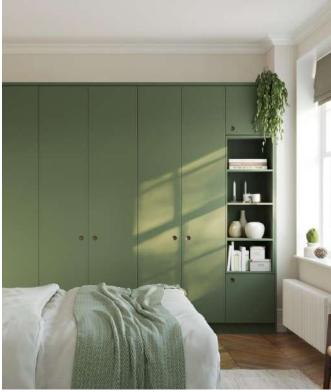

Shown in Copse Green with Brushed Brass backplate handles (see integrated handle options on page 32)

#### **Columba** | integrated handle

For a contemporary twist on the classic Shaker style, Columba can be paired with a subtly sculpted integrated handle. Choose from a beautiful array of metallic, timber and painted backplate options.