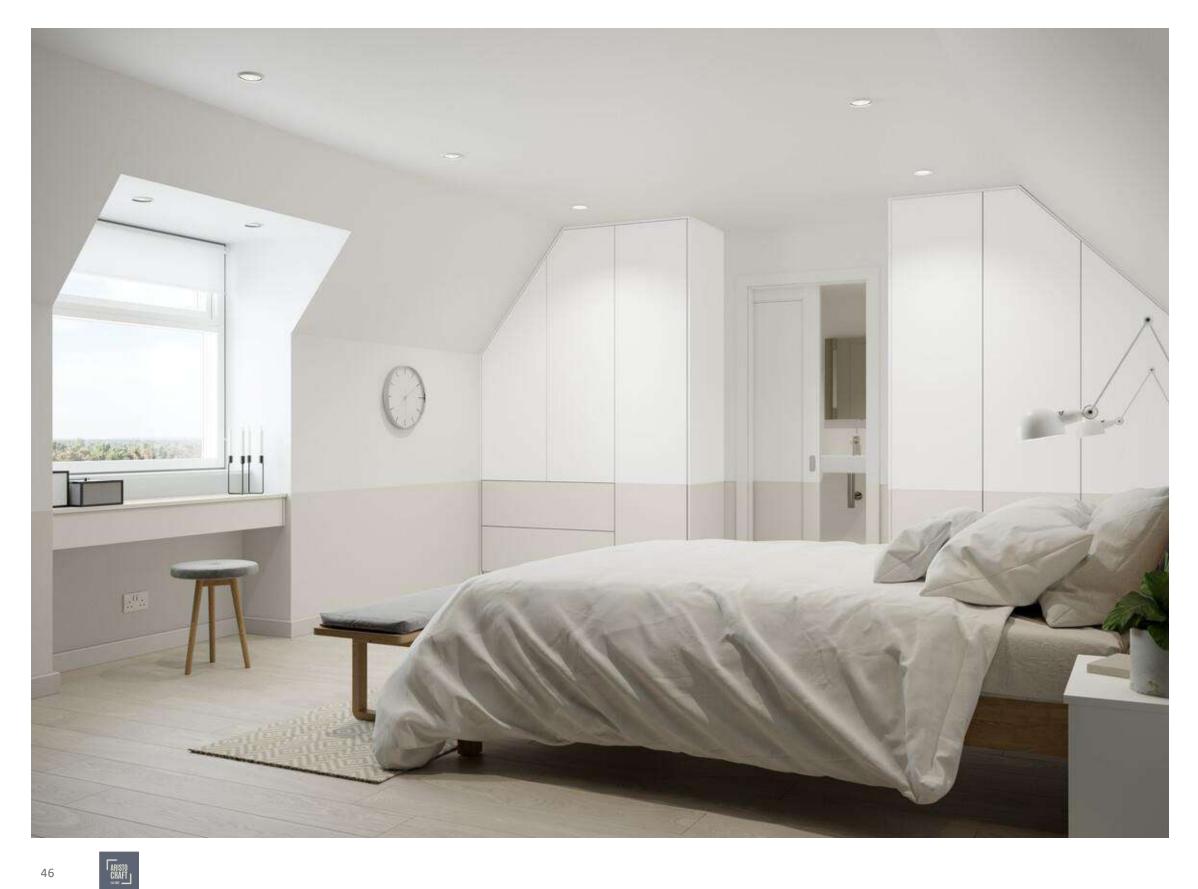

# Fitted bedroom furniture

#### **Get creative with colour**

All of our fitted furniture ranges come in popular neutral tones as standard. We also have a creative collection of thirty-five paint-to-order colours for every range featuring this logo. Which tones are you drawn to?