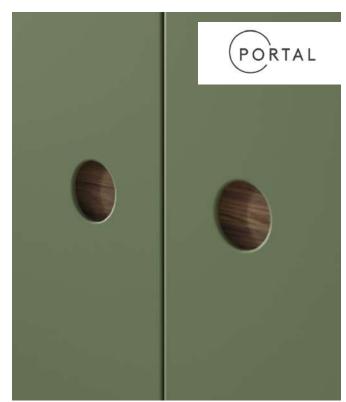

#### **Integrated handles**

Columba, Pegasus and Lynx are door styles available with an integrated Edge handle subtly sculpted into the perimeter of the door. Lynx is also available with retro Portal and linear Channel and sleek Extended Channel. Pair any of these handle choices with an array of distinctive timber, painted or metallic backplates.