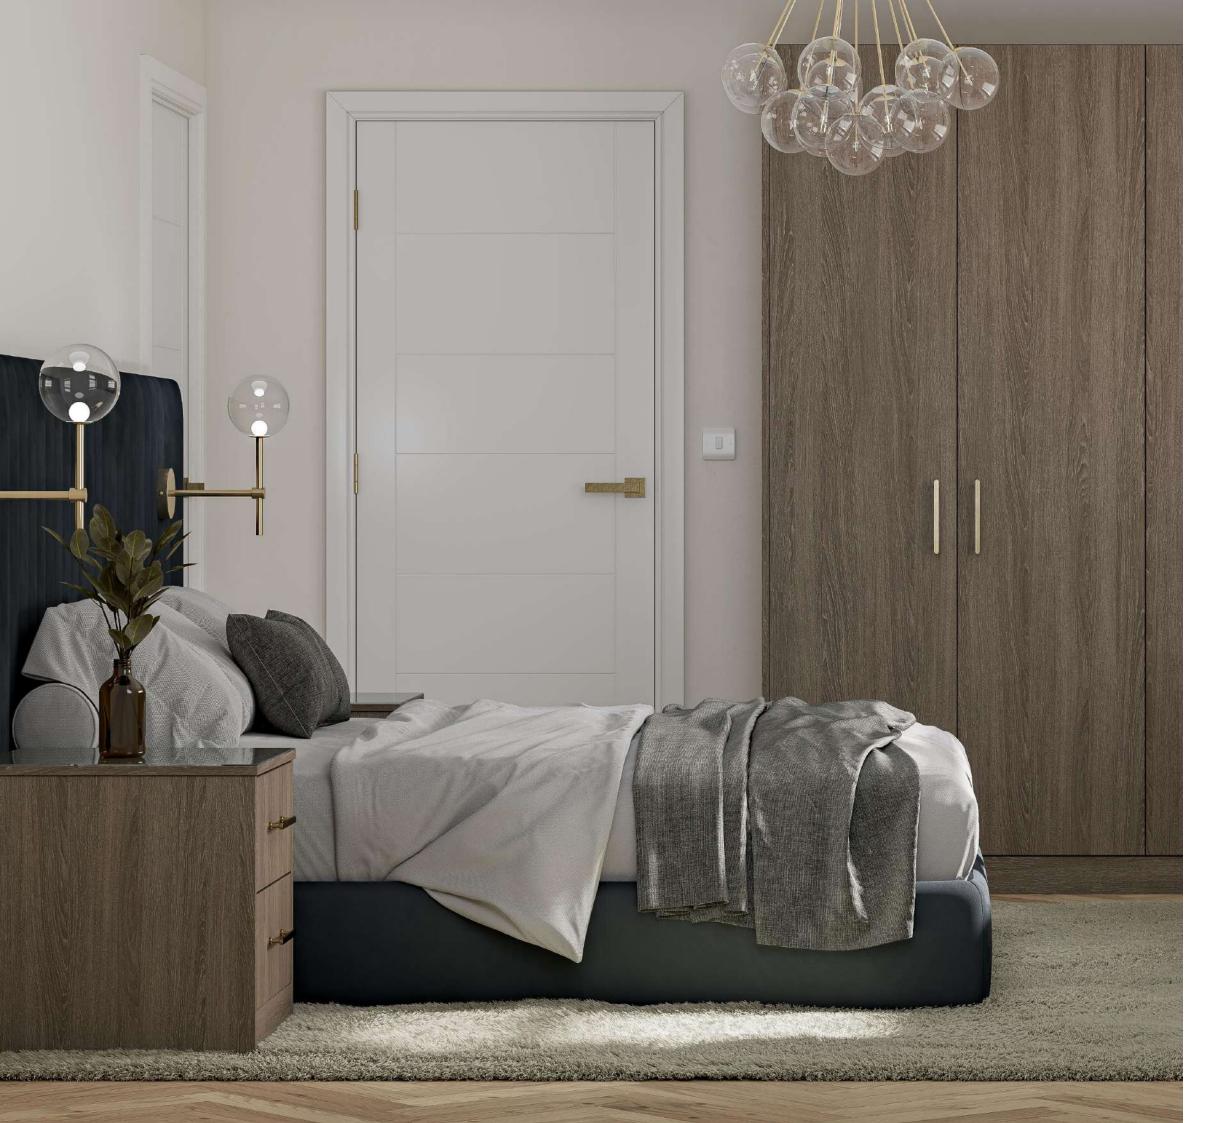

# Fitted bedroom furniture

#### **Fitted bedroom furniture ranges**

Opt for traditional Shaker frame doors with timeless appeal, or for a fresh and modern look choose a slab door with integrated contrasting handles.

Columba | beaded