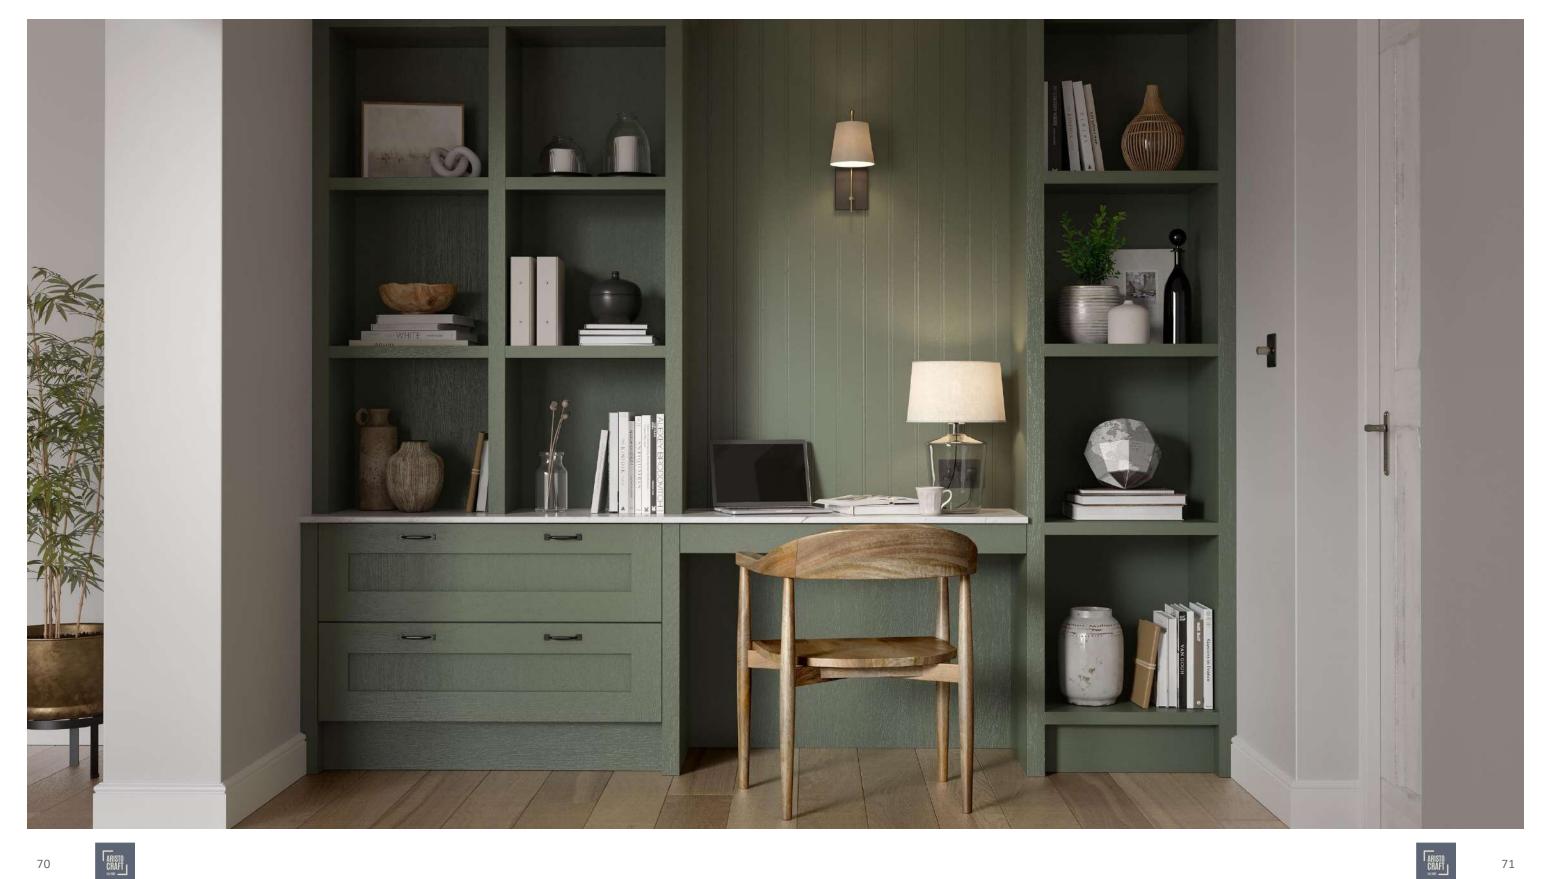

# Home office furniture

#### Home office furniture ranges

Renovate your study space with fitted cabinets, shelving and an integrated desk area. A peaceful working or hobby area.

Columba | beaded

Columba | shaker

Pegasus

Lupus | beaded