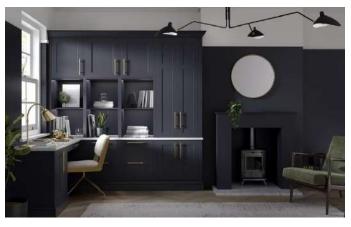

#### Lynx

An effortless, linear appearance, this slab door with matt painted finish, is perfect for a sleek, modern workstation. With its simple aesthetic, Lynx offers a blank canvas for introducing personality with colour, accessories and texture.

Shown in Matt Graphite

80