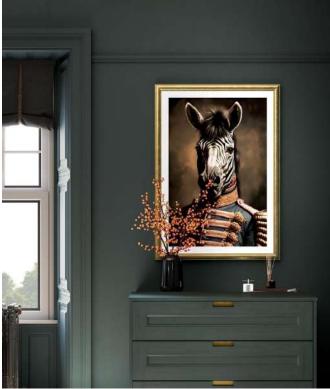

#### Internal storage

Choose internal storage solutions to organise your fitted robes to suit your needs. There are internal drawer packs, hanging rails and shelves which work in combination to fit the space. If you are designing a walk-in wardrobe, a combination of fitted furniture and framed open internal fitments, creates an opulent dressing space.