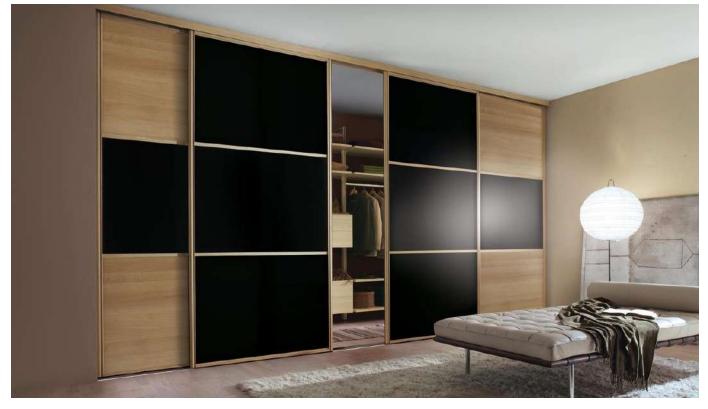

# Sliding door wardrobes

#### Feature strip panels

Emphasise the wall-to-wall fully fitted finesse with a decorative strip across all or selected doors. Mix and match from the available coloured glass, mirror and paint colour finishes available for a bespoke split door design.

#### **Storage & panel options**

Maximise all the available space with customised interior shelving, hanging rails and racks. Choose translucent doors to showcase your collection, mirror or coloured glass to bounce light and reflect a sense of space. Wood finishes add warm and natural undertones.