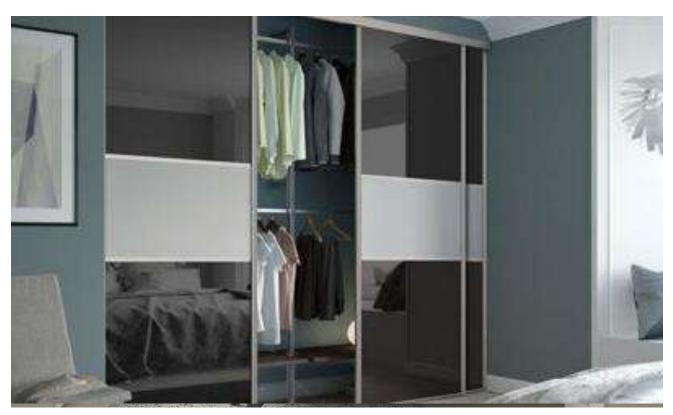

# Sliding door wardrobes

#### **Shaker frames**

Create a Scandi influenced look with neutral or wood finish frames to set off your choice of glass or painted door finish. The square pattern adds definition and makes a room appear wider.

#### **Storage & panel options**

Maximise all the available space with customised interior shelving, hanging rails and racks. Choose translucent doors to showcase your collection, mirror or coloured glass to bounce light and reflect a sense of space. Wood finishes add warm and natural undertones.