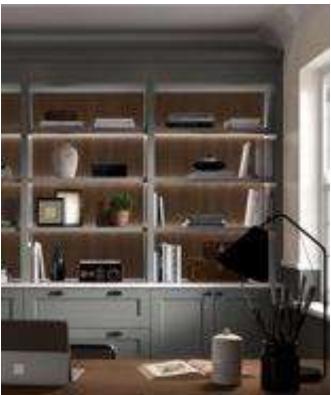

# Home office furniture

#### Home office furniture ranges

Renovate your study space with fitted cabinets, shelving and an integrated desk area. A peaceful working or hobby area.

Columba | beaded

Columba | shaker

Pegasus

Lupus | beaded