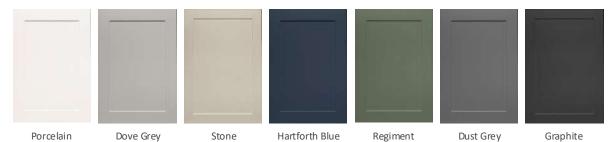

#### **Standard colours**

Our fitted bedroom furniture range comes as standard in our most popular colours. Neutral tones to brighten any bedroom.