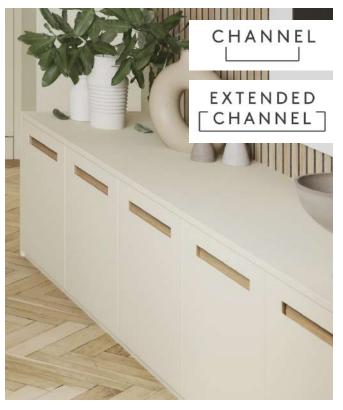

#### **Integrated handles**

Columba, Pegasus and Lynx are door styles available with an integrated Edge handle subtly sculpted into the perimeter of the door. Lynx is also available with retro Portal and linear Channel and sleek Extended Channel. Pair any of these handle choices with an array of distinctive timber, painted or metallic backplates.

### Lynx | integrated handle

Lynx can be paired with any of our four distinctive integrated handle styles. Create your own unique bedroom look.

Shown in Charcoal and Mussel with Extended Channel handle and Regents Green with Portal handle (see integrated handle options on page 32)