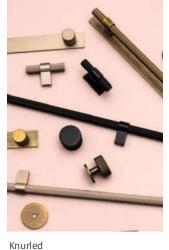

#### **Integrated handles**

Columba, Pegasus and Lynx are door styles available with an integrated Edge handle subtly sculpted into the perimeter of the door. Lynx is also available with retro Portal and linear Channel and sleek Extended Channel. Pair any of these handle choices with an array of distinctive timber, painted or metallic backplates.

Bronze

Effect

Brushed

Brass

Bright

With a choice of over 150 beautiful handles in both traditional and modern designs, and in an array of striking finishes, you're guaranteed to find the perfect style for your bedroom or home office in our collection. Here is just a small selection for inspiration. Speak to your design consultant to discover even more options.

Chrome

Stainless Steel Effect

#### Lighting

Illuminate wardrobe interiors with a choice of under cabinet spotlights, LED tape lights or PIR sensor rechargeable battery lights.

Nickel

Black

Warm Metallics

Colour Matched