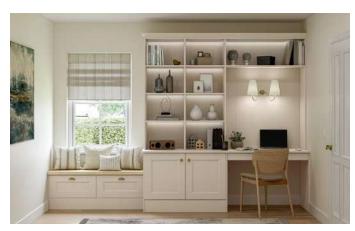

#### Lupus | beaded

A refined and classic look. The delicate detail of beading added around the centre frame panel to the signature Lupus woodgrain look.

Shown in Cashmere

#### Lupus | smooth

Lupus Smooth pairs the modern frame proportions of this this popular range with a smooth matt finish for a refined and crisp style suitable for any home.

Shown in Dove Grey