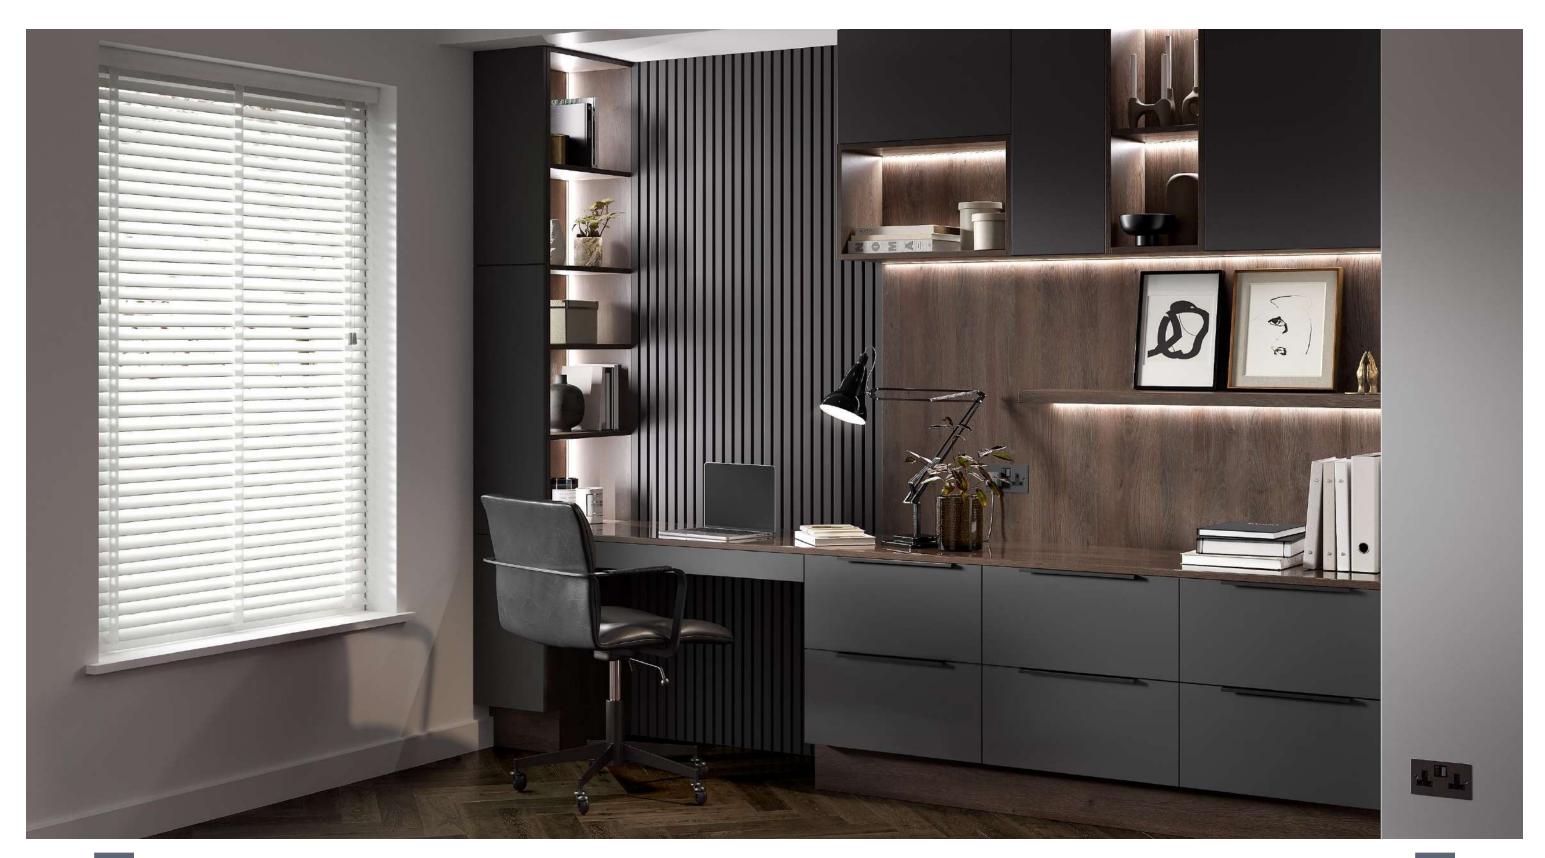

#### Lynx

An effortless, linear appearance, this slab door with matt painted finish, is perfect for a sleek, modern workstation. With its simple aesthetic, Lynx offers a blank canvas for introducing personality with colour, accessories and texture.

Shown in Matt Graphite

80