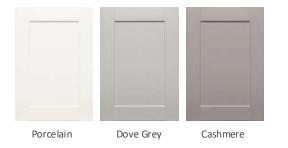

#### Lupus | smooth

For those looking for a more contemporary bedroom look, Lupus smooth features modern proportions and a smooth matt finish that fits seamlessly into any bedroom design.

Shown in Cashmere and Porcelain