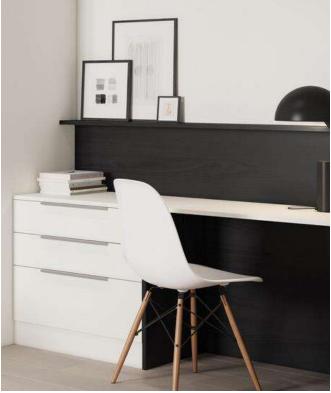

#### Home office furniture ranges

Renovate your study space with fitted cabinets, shelving and an integrated desk area. A peaceful working or hobby area.

Columba | beaded

Columba | shaker

Pegasus

Lupus | beaded

#### Lynx

An effortless, linear appearance, this slab door with matt painted finish, is perfect for a sleek, modern workstation. With its simple aesthetic, Lynx offers a blank canvas for introducing personality with colour, accessories and texture.

Shown in Matt Graphite

80