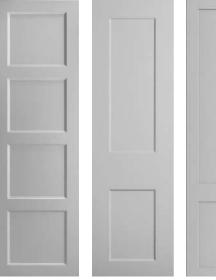

#### **Fitted bedroom furniture ranges**

Opt for traditional Shaker frame doors with timeless appeal, or for a fresh and modern look choose a slab door with integrated contrasting handles.

Columba | beaded

Columba | integrated handle

Lupus | beaded

Lupus | smooth

Lynx

**Lynx** | integrated handle

Phoenix

Gemini | panelled Made-to-measure

Gemini | shaker Made-to-measure

#### Lynx

Our best-selling Lynx range is perfect for those seeking a seamless bedroom look. With a sleek, linear appearance, Lynx's versatility means it can adapt to any space and is the perfect canvas to inject individuality into your bedroom.