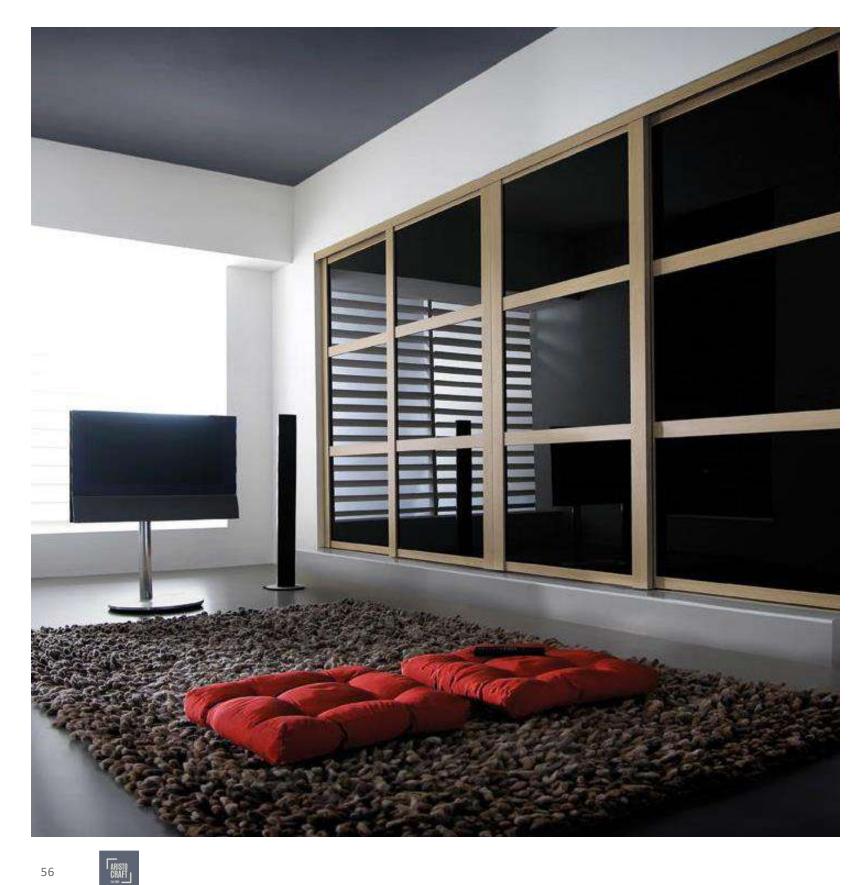

# Sliding door wardrobes

#### **Shaker frames**

Create a Scandi influenced look with neutral or wood finish frames to set off your choice of glass or painted door finish. The square pattern adds definition and makes a room appear wider.

#### Feature strip panels

Emphasise the wall-to-wall fully fitted finesse with a decorative strip across all or selected doors. Mix and match from the available coloured glass, mirror and paint colour finishes available for a bespoke split door design.