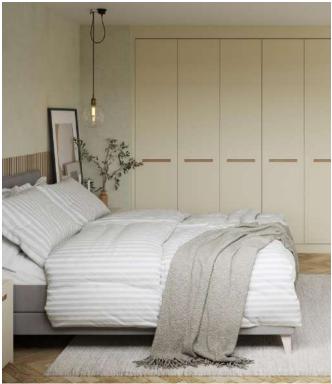

#### Pegasus

Featuring a narrow surround and a smooth paint finish, the Pegasus range brings a modern edge to a traditional Shaker, allowing it to sit equally well within any contemporary or classic setting.

Shown in Truffle, Georgian Red and Taupe Grey