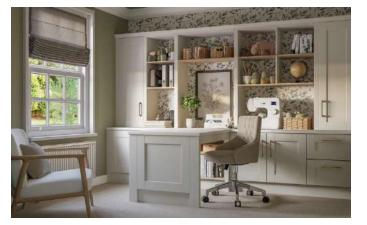

## Lupus | woodgrain

Effortless, straightforward elegance for a timeless space, the Lupus Shaker features a frame with modern proportions, a beautiful chamfer detailing and textured woodgrain effect.

Shown in Dove Grey and Cashmere