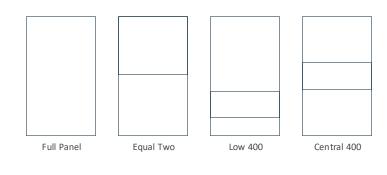

#### **Shaker frames**

Create a Scandi influenced look with neutral or wood finish frames to set off your choice of glass or painted door finish. The square pattern adds definition and makes a room appear wider.

## Full length panels

A smooth and simplistic option emphasising the floor to ceiling made-to-measure fit of your sliding door wardrobes. Coloured glass finishes look stunning and set the tone for your room style.

#### Feature strip panels

Emphasise the wall-to-wall fully fitted finesse with a decorative strip across all or selected doors. Mix and match from the available coloured glass, mirror and paint colour finishes available for a bespoke split door design.