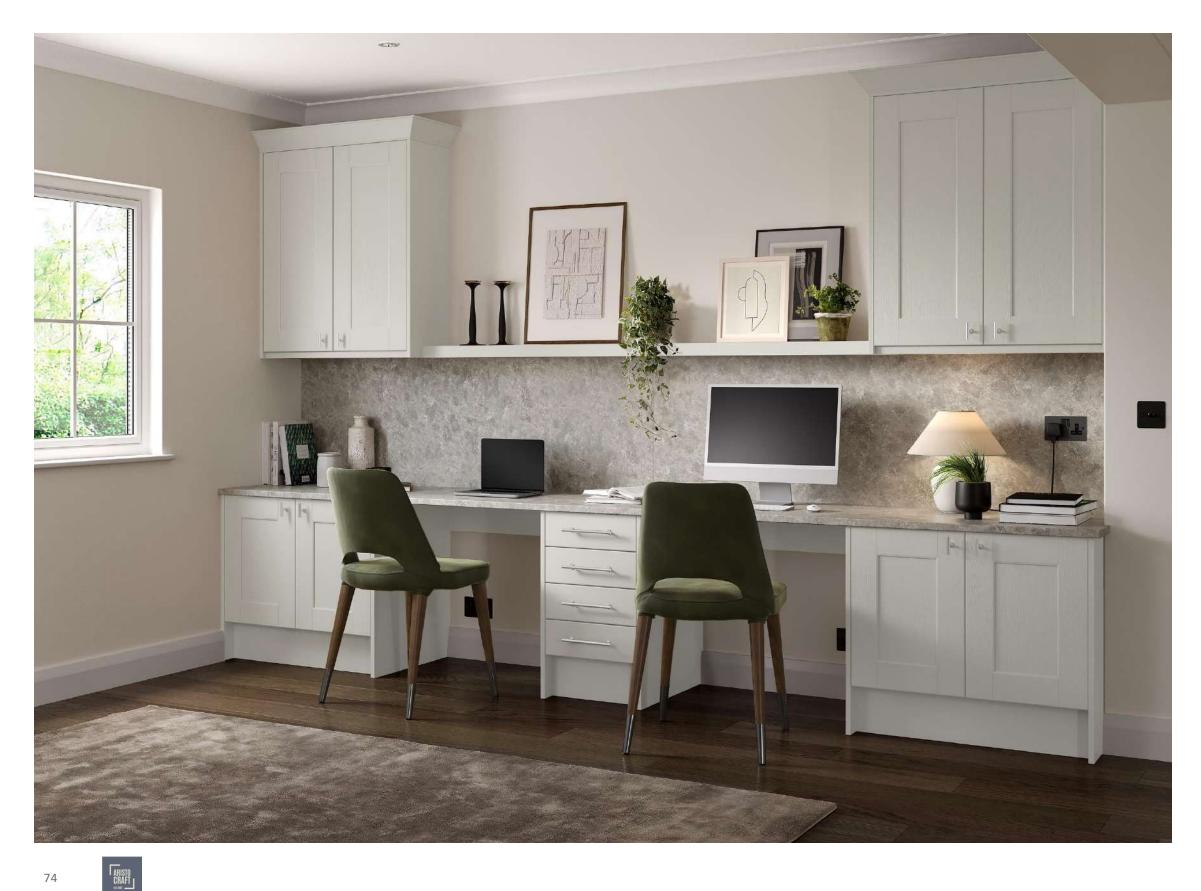

#### Home office furniture ranges

Renovate your study space with fitted cabinets, shelving and an integrated desk area. A peaceful working or hobby area.

Columba | beaded

Columba | shaker

Pegasus

Lupus | beaded