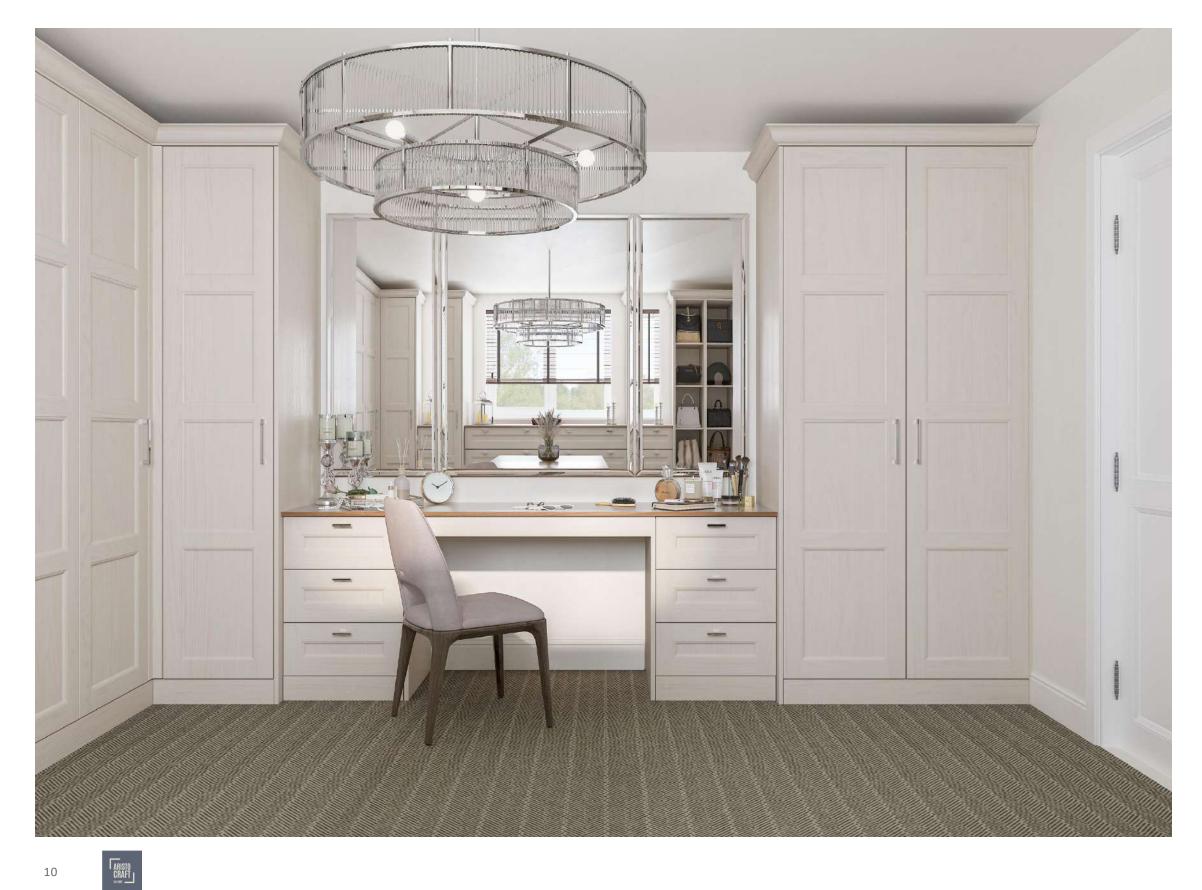

#### **Fitted bedroom furniture ranges**

Opt for traditional Shaker frame doors with timeless appeal, or for a fresh and modern look choose a slab door with integrated contrasting handles.

Columba | beaded

Columba | integrated handle

Lupus | beaded

Lupus | smooth

Lynx

**Lynx** | integrated handle

Phoenix

Gemini | panelled Made-to-measure

Gemini | shaker Made-to-measure

Catrina Made-to-measure

Lupus | woodgrain