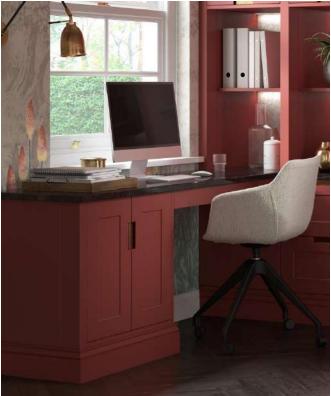

#### Lynx

An effortless, linear appearance, this slab door with matt painted finish, is perfect for a sleek, modern workstation. With its simple aesthetic, Lynx offers a blank canvas for introducing personality with colour, accessories and texture.

Shown in Matt Graphite

80