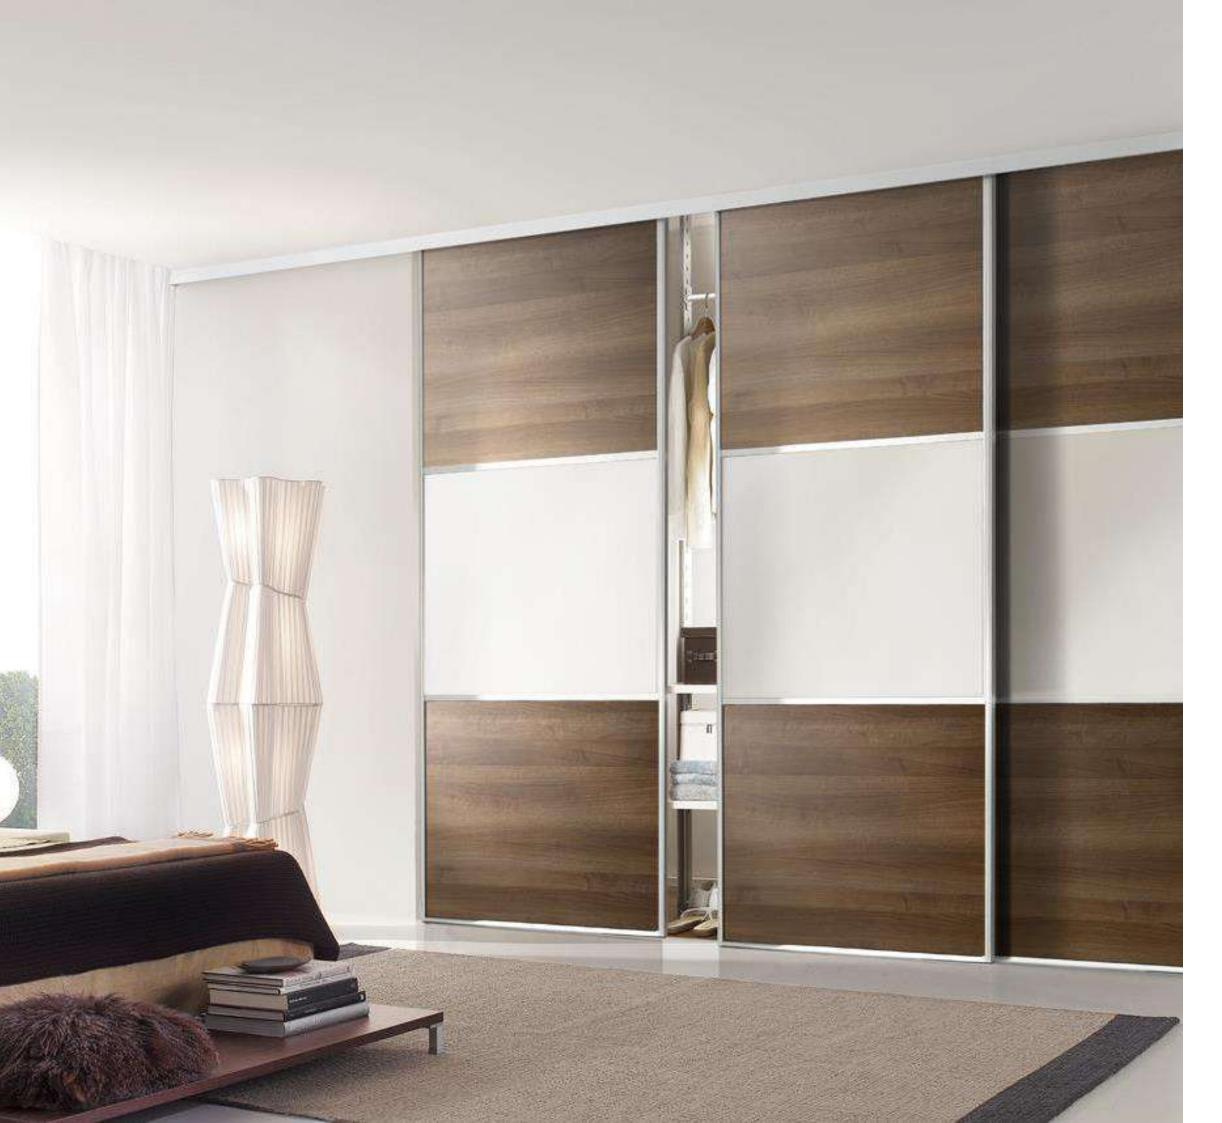

# Sliding door wardrobes

#### **Shaker frames**

Create a Scandi influenced look with neutral or wood finish frames to set off your choice of glass or painted door finish. The square pattern adds definition and makes a room appear wider.

## Full length panels

A smooth and simplistic option emphasising the floor to ceiling made-to-measure fit of your sliding door wardrobes. Coloured glass finishes look stunning and set the tone for your room style.

#### Feature strip panels

Emphasise the wall-to-wall fully fitted finesse with a decorative strip across all or selected doors. Mix and match from the available coloured glass, mirror and paint colour finishes available for a bespoke split door design.

#### **Storage & panel options**

Maximise all the available space with customised interior shelving, hanging rails and racks. Choose translucent doors to showcase your collection, mirror or coloured glass to bounce light and reflect a sense of space. Wood finishes add warm and natural undertones.