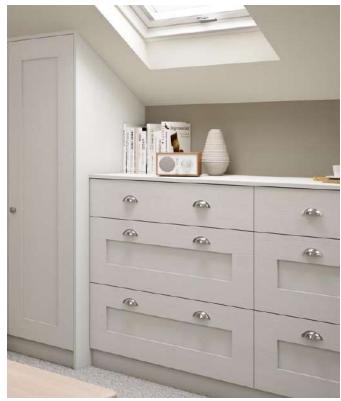

#### Internal storage

Choose internal storage solutions to organise your fitted robes to suit your needs. There are internal drawer packs, hanging rails and shelves which work in combination to fit the space. If you are designing a walk-in wardrobe, a combination of fitted furniture and framed open internal fitments, creates an opulent dressing space.