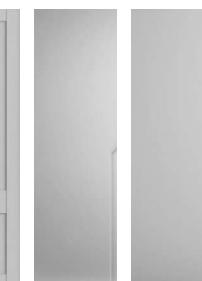

## Columba | beaded

Featuring an exquisite ash grain finish, Columba brings an intricate beading detail to a classic, solid timber Shaker door for a sophisticated bedroom look.

#### Shown in Cashmere