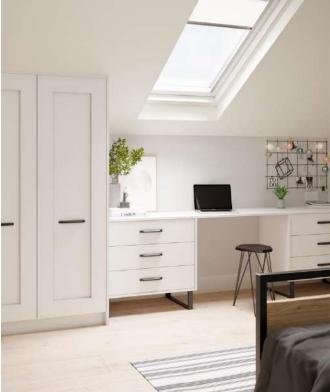

#### Home office furniture ranges

Renovate your study space with fitted cabinets, shelving and an integrated desk area. A peaceful working or hobby area.

Columba | beaded

Columba | shaker

Pegasus

Lupus | beaded

Lupus | smooth

Lynx

Lupus | woodgrain

Lynx | integrated handle