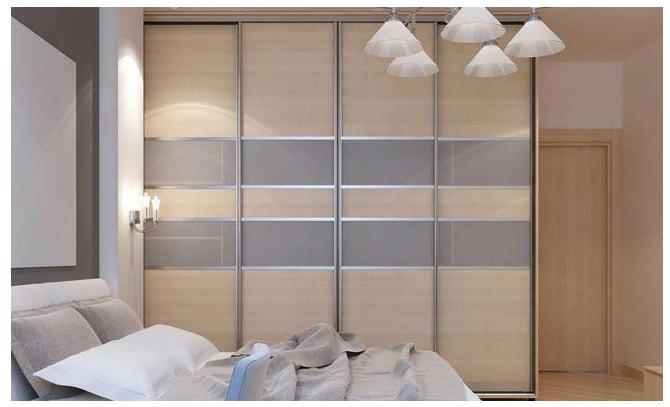

# Sliding door wardrobes

#### Feature strip panels

Emphasise the wall-to-wall fully fitted finesse with a decorative strip across all or selected doors. Mix and match from the available coloured glass, mirror and paint colour finishes available for a bespoke split door design.

#### **Storage & panel options**

Maximise all the available space with customised interior shelving, hanging rails and racks. Choose translucent doors to showcase your collection, mirror or coloured glass to bounce light and reflect a sense of space. Wood finishes add warm and natural undertones.