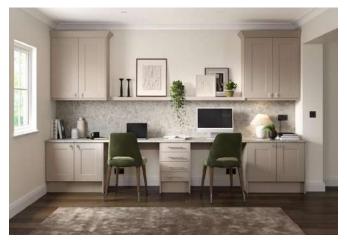

# Home office furniture

#### Home office furniture ranges

Renovate your study space with fitted cabinets, shelving and an integrated desk area. A peaceful working or hobby area.

Columba | beaded

Columba | shaker

Pegasus

Lupus | beaded