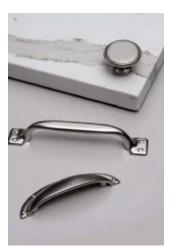

#### **Integrated handles**

Columba, Pegasus and Lynx are door styles available with an integrated Edge handle subtly sculpted into the perimeter of the door. Lynx is also available with retro Portal and linear Channel and sleek Extended Channel. Pair any of these handle choices with an array of distinctive timber, painted or metallic backplates.

Bronze

Effect

Brushed

Brass

Bright

With a choice of over 150 beautiful handles in both traditional and modern designs, and in an array of striking finishes, you're guaranteed to find the perfect style for your bedroom or home office in our collection. Here is just a small selection for inspiration. Speak to your design consultant to discover even more options.