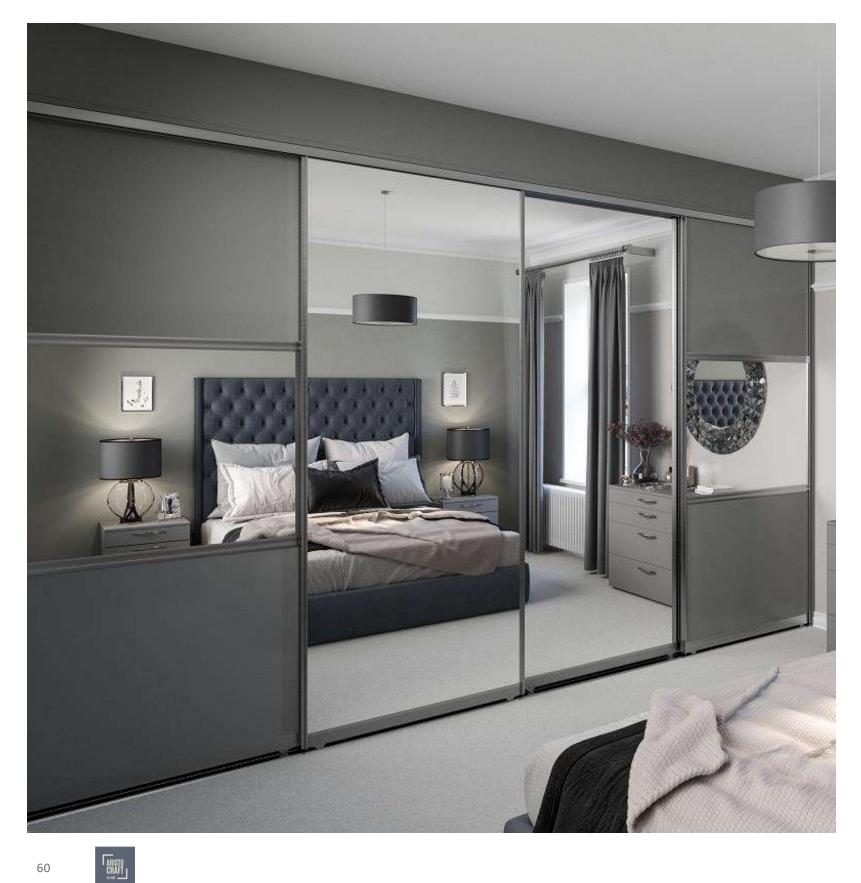

# Sliding door wardrobes

## Full length panels

A smooth and simplistic option emphasising the floor to ceiling made-to-measure fit of your sliding door wardrobes. Coloured glass finishes look stunning and set the tone for your room style.