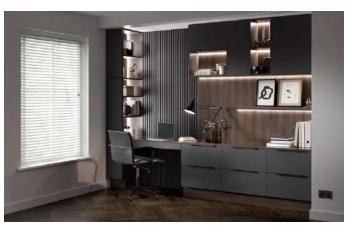

#### Lynx

An effortless, linear appearance, this slab door with matt painted finish, is perfect for a sleek, modern workstation. With its simple aesthetic, Lynx offers a blank canvas for introducing personality with colour, accessories and texture.

Shown in Matt Graphite

80