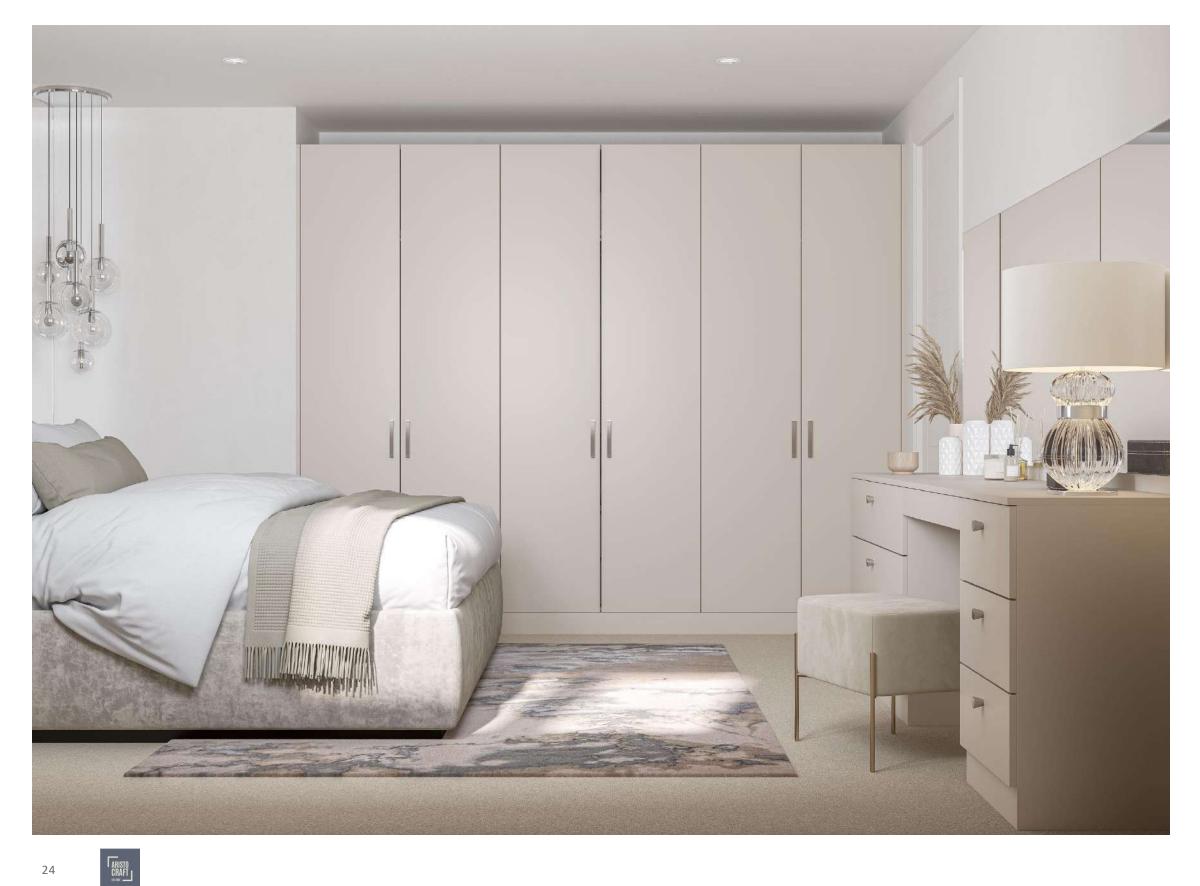

#### **Fitted bedroom furniture ranges**

Opt for traditional Shaker frame doors with timeless appeal, or for a fresh and modern look choose a slab door with integrated contrasting handles.

Columba | beaded

#### Lynx

Our best-selling Lynx range is perfect for those seeking a seamless bedroom look. With a sleek, linear appearance, Lynx's versatility means it can adapt to any space and is the perfect canvas to inject individuality into your bedroom.

Shown in Cashmere