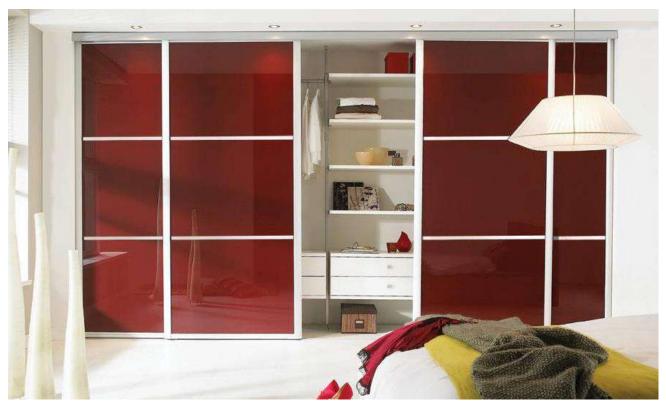

# Sliding door wardrobes

## Full length panels

A smooth and simplistic option emphasising the floor to ceiling made-to-measure fit of your sliding door wardrobes. Coloured glass finishes look stunning and set the tone for your room style.

#### **Storage & panel options**

Maximise all the available space with customised interior shelving, hanging rails and racks. Choose translucent doors to showcase your collection, mirror or coloured glass to bounce light and reflect a sense of space. Wood finishes add warm and natural undertones.