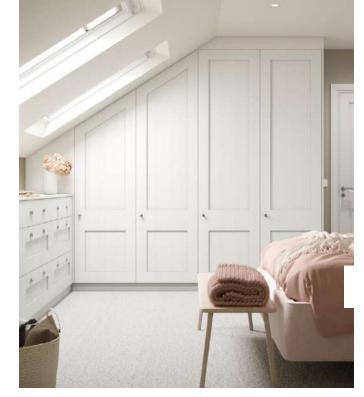

#### **Fitted bedroom furniture ranges**

Opt for traditional Shaker frame doors with timeless appeal, or for a fresh and modern look choose a slab door with integrated contrasting handles.

Columba | beaded

## Columba | beaded

Featuring an exquisite ash grain finish, Columba brings an intricate beading detail to a classic, solid timber Shaker door for a sophisticated bedroom look.

#### Shown in Cashmere