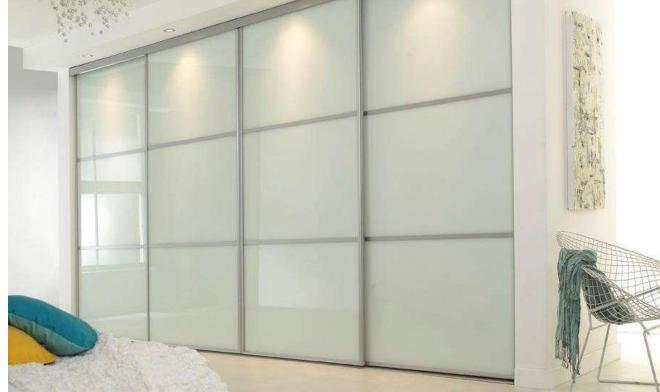

# Sliding door wardrobes

## Full length panels

A smooth and simplistic option emphasising the floor to ceiling made-to-measure fit of your sliding door wardrobes. Coloured glass finishes look stunning and set the tone for your room style.

#### **Storage & panel options**

Maximise all the available space with customised interior shelving, hanging rails and racks. Choose translucent doors to showcase your collection, mirror or coloured glass to bounce light and reflect a sense of space. Wood finishes add warm and natural undertones.