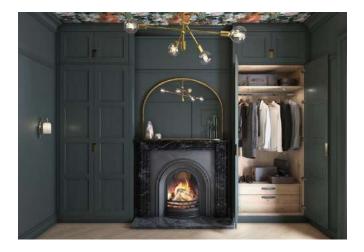

#### Internal storage

Choose internal storage solutions to organise your fitted robes to suit your needs. There are internal drawer packs, hanging rails and shelves which work in combination to fit the space. If you are designing a walk-in wardrobe, a combination of fitted furniture and framed open internal fitments, creates an opulent dressing space.