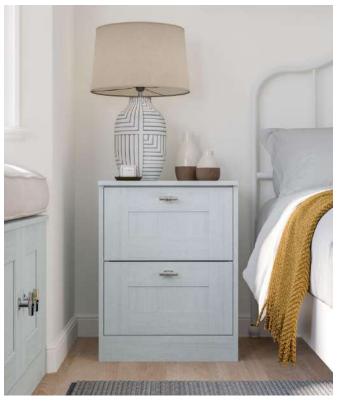

#### Internal storage

Choose internal storage solutions to organise your fitted robes to suit your needs. There are internal drawer packs, hanging rails and shelves which work in combination to fit the space. If you are designing a walk-in wardrobe, a combination of fitted furniture and framed open internal fitments, creates an opulent dressing space.