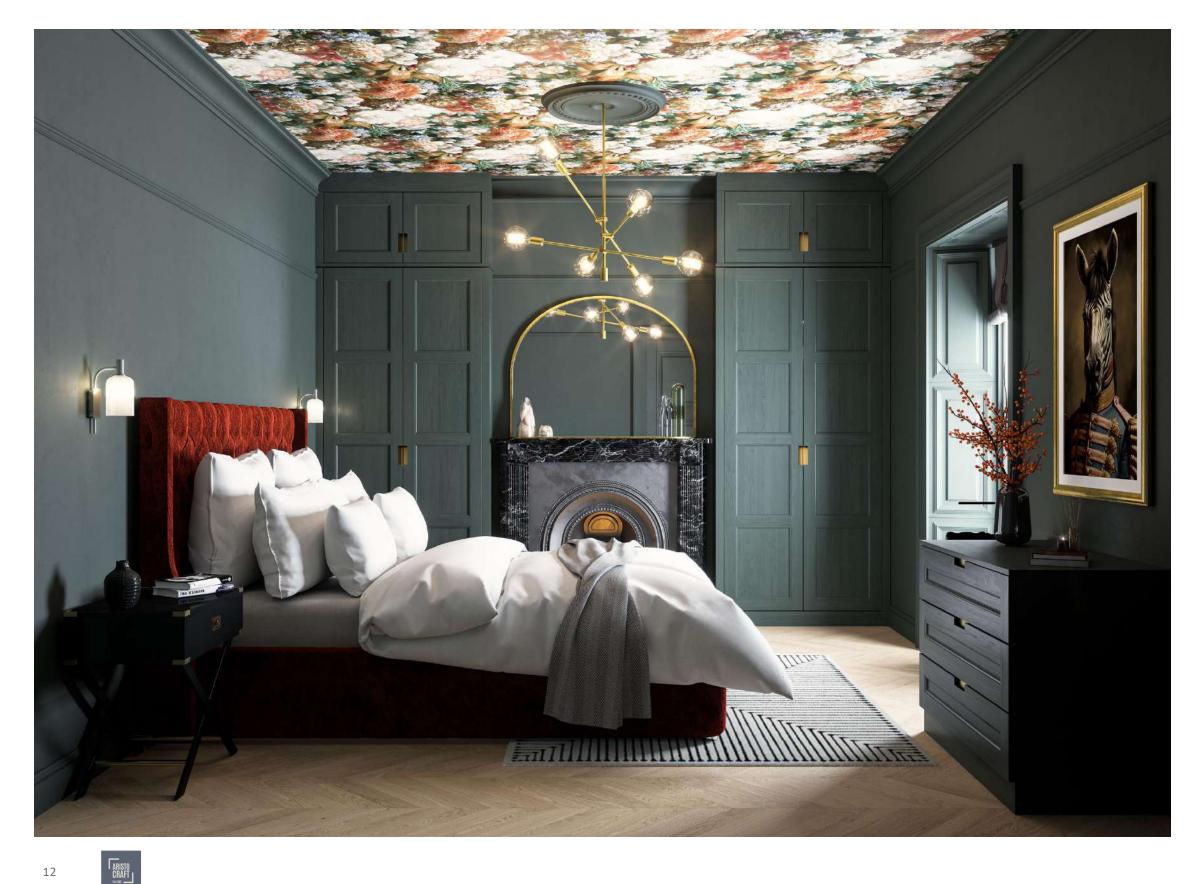

# Fitted bedroom furniture

#### **Get creative with colour**

All of our fitted furniture ranges come in popular neutral tones as standard. We also have a creative collection of thirty-five paint-to-order colours for every range featuring this logo. Which tones are you drawn to?