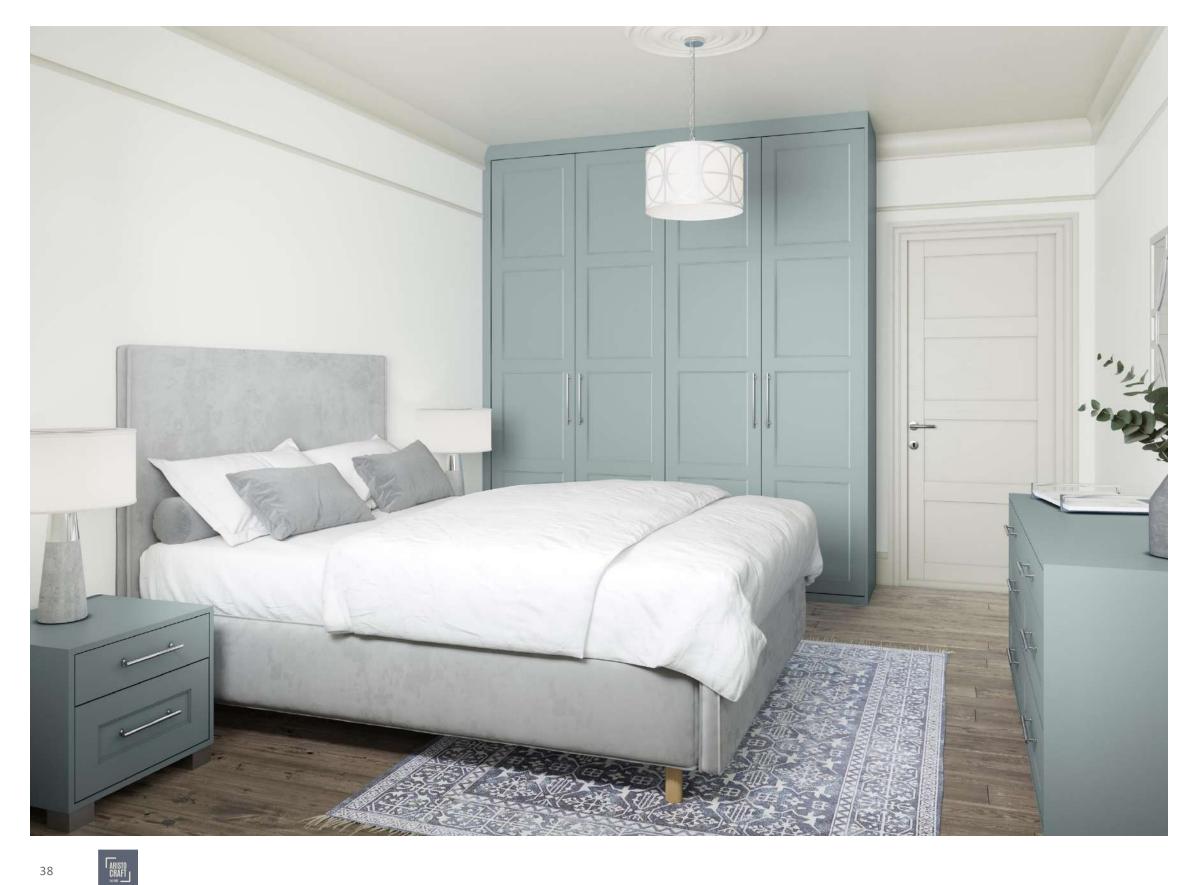

#### **Fitted bedroom furniture ranges**

Opt for traditional Shaker frame doors with timeless appeal, or for a fresh and modern look choose a slab door with integrated contrasting handles.

Columba | beaded

#### Lynx

Our best-selling Lynx range is perfect for those seeking a seamless bedroom look. With a sleek, linear appearance, Lynx's versatility means it can adapt to any space and is the perfect canvas to inject individuality into your bedroom.

Shown in Cashmere