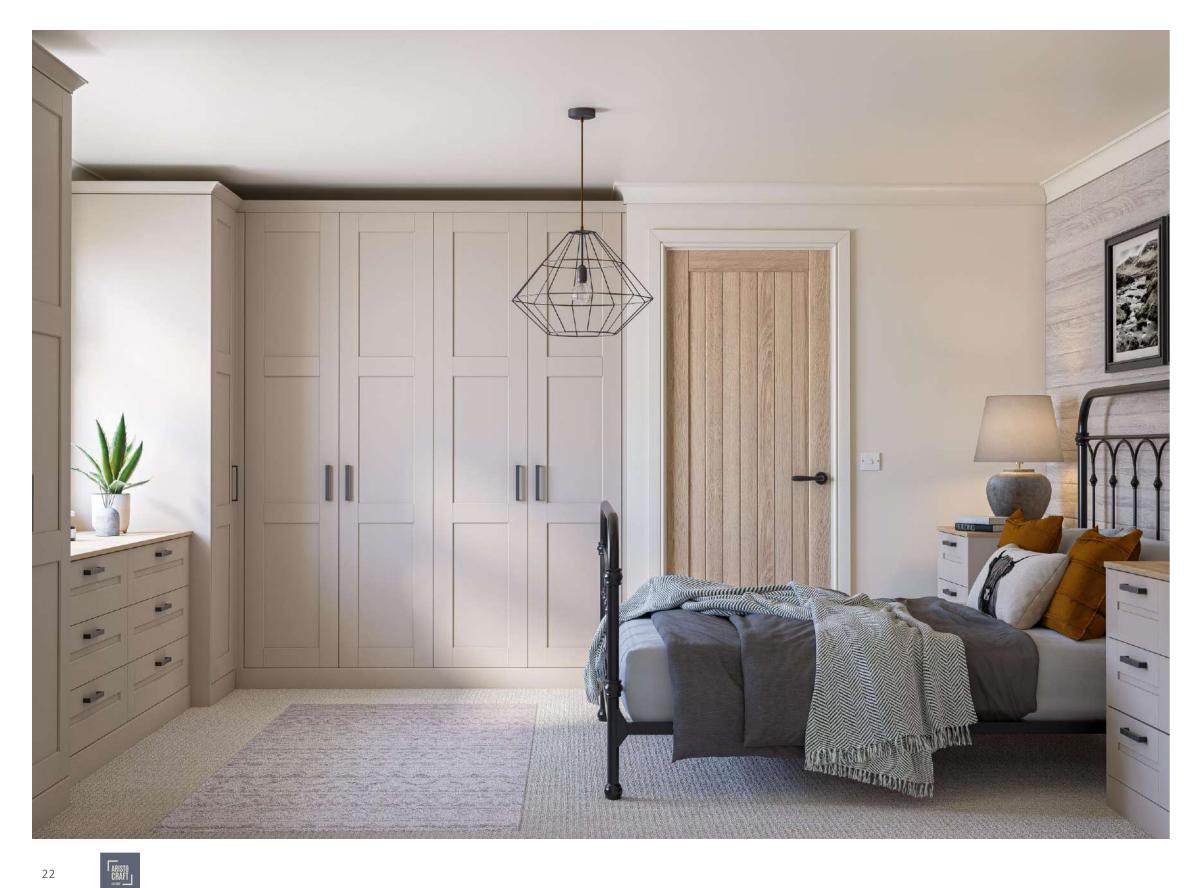

#### **Fitted bedroom furniture ranges**

Opt for traditional Shaker frame doors with timeless appeal, or for a fresh and modern look choose a slab door with integrated contrasting handles.

Columba | beaded

#### Lynx

Our best-selling Lynx range is perfect for those seeking a seamless bedroom look. With a sleek, linear appearance, Lynx's versatility means it can adapt to any space and is the perfect canvas to inject individuality into your bedroom.

Shown in Cashmere