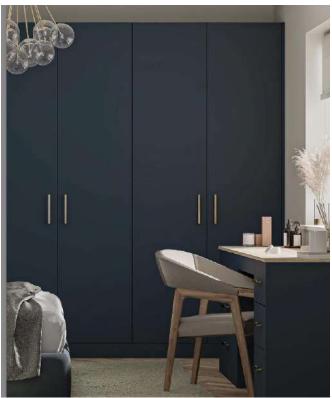

#### **Fitted bedroom furniture ranges**

Opt for traditional Shaker frame doors with timeless appeal, or for a fresh and modern look choose a slab door with integrated contrasting handles.

Columba | beaded

Columba | integrated handle

Lupus | beaded

Lupus | smooth

Lynx

**Lynx** | integrated handle

Phoenix

Gemini | panelled Made-to-measure

Gemini | shaker Made-to-measure