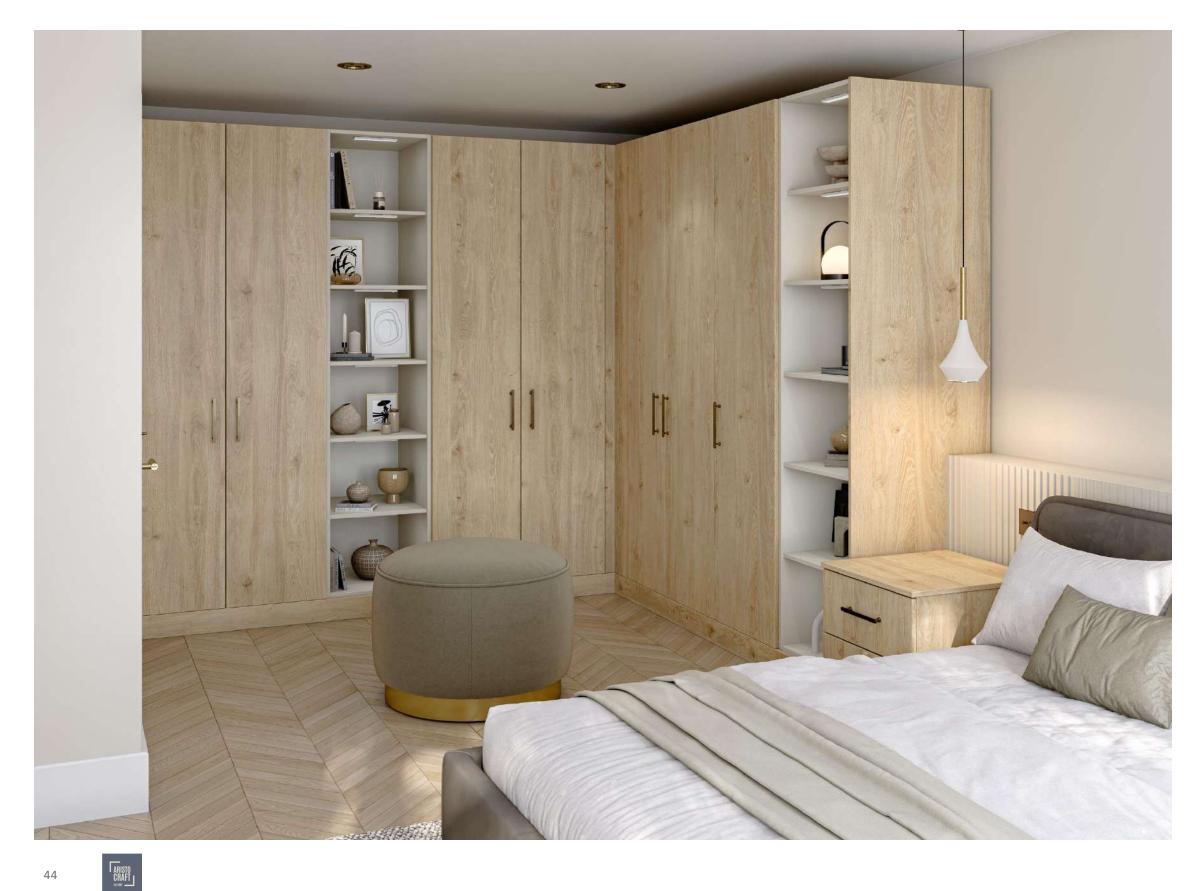

#### Lynx

Our best-selling Lynx range is perfect for those seeking a seamless bedroom look. With a sleek, linear appearance, Lynx's versatility means it can adapt to any space and is the perfect canvas to inject individuality into your bedroom.

Shown in Cashmere