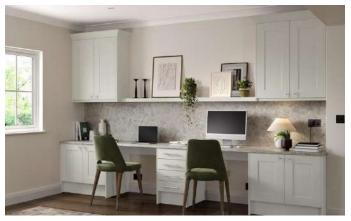

#### Columba | shaker

With clean lines and an elegant frame, the solid timber Columba Shaker range embodies the classic square framing, finished with a beautiful ash grain texture. Integrated Edge handle also available (not shown).

Shown in Regiment (see integrated handle options on page 32)