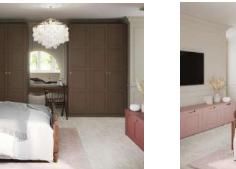

#### **Fitted bedroom furniture ranges**

Opt for traditional Shaker frame doors with timeless appeal, or for a fresh and modern look choose a slab door with integrated contrasting handles.

Columba | beaded

Columba | integrated handle

Lupus | beaded

Lupus | smooth

Lynx

**Lynx** | integrated handle

Phoenix

Gemini | panelled Made-to-measure

Gemini | shaker Made-to-measure

Catrina Made-to-measure

Lupus | woodgrain