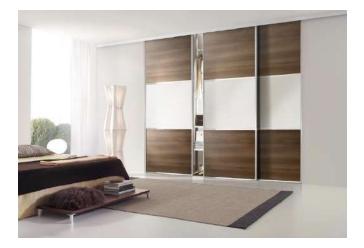

# Sliding door wardrobes

#### **Shaker frames**

Create a Scandi influenced look with neutral or wood finish frames to set off your choice of glass or painted door finish. The square pattern adds definition and makes a room appear wider.

## Full length panels

A smooth and simplistic option emphasising the floor to ceiling made-to-measure fit of your sliding door wardrobes. Coloured glass finishes look stunning and set the tone for your room style.