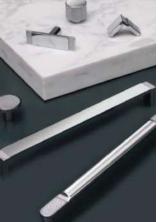

#### **Integrated handles**

Columba, Pegasus and Lynx are door styles available with an integrated Edge handle subtly sculpted into the perimeter of the door. Lynx is also available with retro Portal and linear Channel and sleek Extended Channel. Pair any of these handle choices with an array of distinctive timber, painted or metallic backplates.

Bronze

Effect

Brushed

Brass

Bright

With a choice of over 150 beautiful handles in both traditional and modern designs, and in an array of striking finishes, you're guaranteed to find the perfect style for your bedroom or home office in our collection. Here is just a small selection for inspiration. Speak to your design consultant to discover even more options.

Chrome

Stainless Steel Effect

#### Lighting

Illuminate wardrobe interiors with a choice of under cabinet spotlights, LED tape lights or PIR sensor rechargeable battery lights.

Nickel

Black

Warm Metallics

Colour Matched