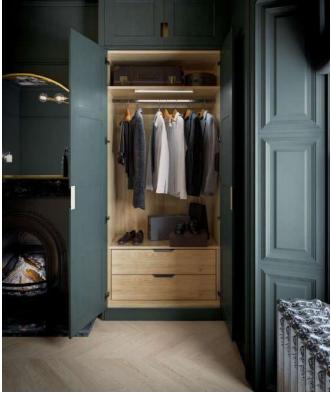

#### **Fitted bedroom furniture ranges**

Opt for traditional Shaker frame doors with timeless appeal, or for a fresh and modern look choose a slab door with integrated contrasting handles.

Columba | beaded

Columba | integrated handle

Lupus | beaded

Lupus | smooth

Lynx

**Lynx** | integrated handle

Phoenix

Gemini | panelled Made-to-measure

Gemini | shaker Made-to-measure