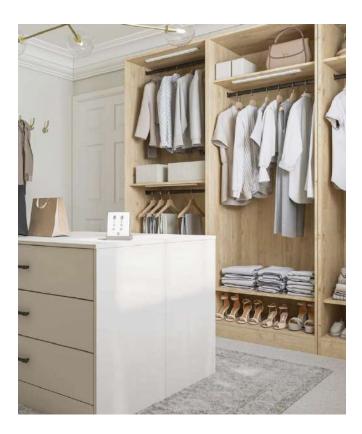

#### Internal storage

Choose internal storage solutions to organise your fitted robes to suit your needs. There are internal drawer packs, hanging rails and shelves which work in combination to fit the space. If you are designing a walk-in wardrobe, a combination of fitted furniture and framed open internal fitments, creates an opulent dressing space.