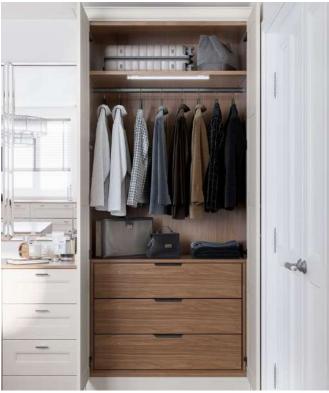

#### Internal storage

Choose internal storage solutions to organise your fitted robes to suit your needs. There are internal drawer packs, hanging rails and shelves which work in combination to fit the space. If you are designing a walk-in wardrobe, a combination of fitted furniture and framed open internal fitments, creates an opulent dressing space.