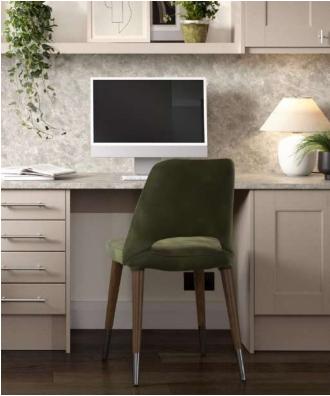

#### Pegasus

Featuring a narrow surround and a smooth paint finish, the Pegasus range brings a modern edge to a traditional Shaker, allowing it to sit equally well within any contemporary or classic setting.

Shown in Charcoal and Georgian Red (see integrated handle options on page 32)