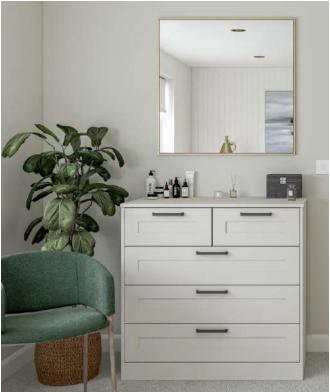

#### **Columba** | integrated handle

For a contemporary twist on the classic Shaker style, Columba can be paired with a subtly sculpted integrated handle. Choose from a beautiful array of metallic, timber and painted backplate options.

Shown in Copse Green with Brushed Brass backplate handles (see integrated handle options on page 32)