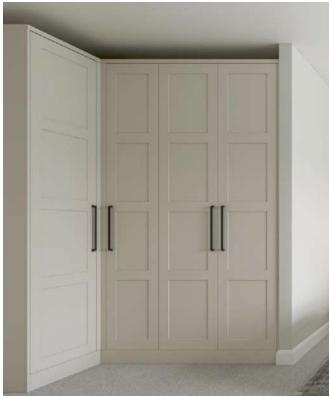

#### Columba | shaker

With clean lines and an elegant frame, the solid timber Columba Shaker range embodies the classic square framing, finished with a beautiful ash grain texture. Integrated Edge handle also available (not shown).

Shown in Regiment (see integrated handle options on page 32)