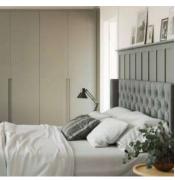

#### Pegasus

Featuring a narrow surround and a smooth paint finish, the Pegasus range brings a modern edge to a traditional Shaker, allowing it to sit equally well within any contemporary or classic setting.

Shown in Truffle, Georgian Red and Taupe Grey