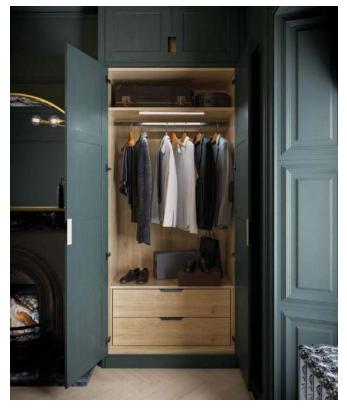

#### Internal storage

Choose internal storage solutions to organise your fitted robes to suit your needs. There are internal drawer packs, hanging rails and shelves which work in combination to fit the space. If you are designing a walk-in wardrobe, a combination of fitted furniture and framed open internal fitments, creates an opulent dressing space.