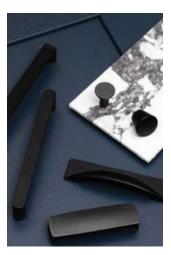

#### **Integrated handles**

Columba, Pegasus and Lynx are door styles available with an integrated Edge handle subtly sculpted into the perimeter of the door. Lynx is also available with retro Portal and linear Channel and sleek Extended Channel. Pair any of these handle choices with an array of distinctive timber, painted or metallic backplates.

Bronze

Effect

Brushed

Brass

Bright

With a choice of over 150 beautiful handles in both traditional and modern designs, and in an array of striking finishes, you're guaranteed to find the perfect style for your bedroom or home office in our collection. Here is just a small selection for inspiration. Speak to your design consultant to discover even more options.