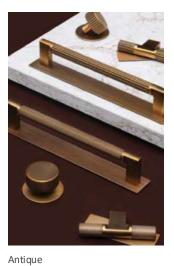

#### **Integrated handles**

Columba, Pegasus and Lynx are door styles available with an integrated Edge handle subtly sculpted into the perimeter of the door. Lynx is also available with retro Portal and linear Channel and sleek Extended Channel. Pair any of these handle choices with an array of distinctive timber, painted or metallic backplates.

Bronze

Effect

Brushed

Brass

Bright

With a choice of over 150 beautiful handles in both traditional and modern designs, and in an array of striking finishes, you're guaranteed to find the perfect style for your bedroom or home office in our collection. Here is just a small selection for inspiration. Speak to your design consultant to discover even more options.

Chrome

Stainless Steel Effect

#### Lighting

Illuminate wardrobe interiors with a choice of under cabinet spotlights, LED tape lights or PIR sensor rechargeable battery lights.

Nickel

Black

Warm Metallics

Colour Matched