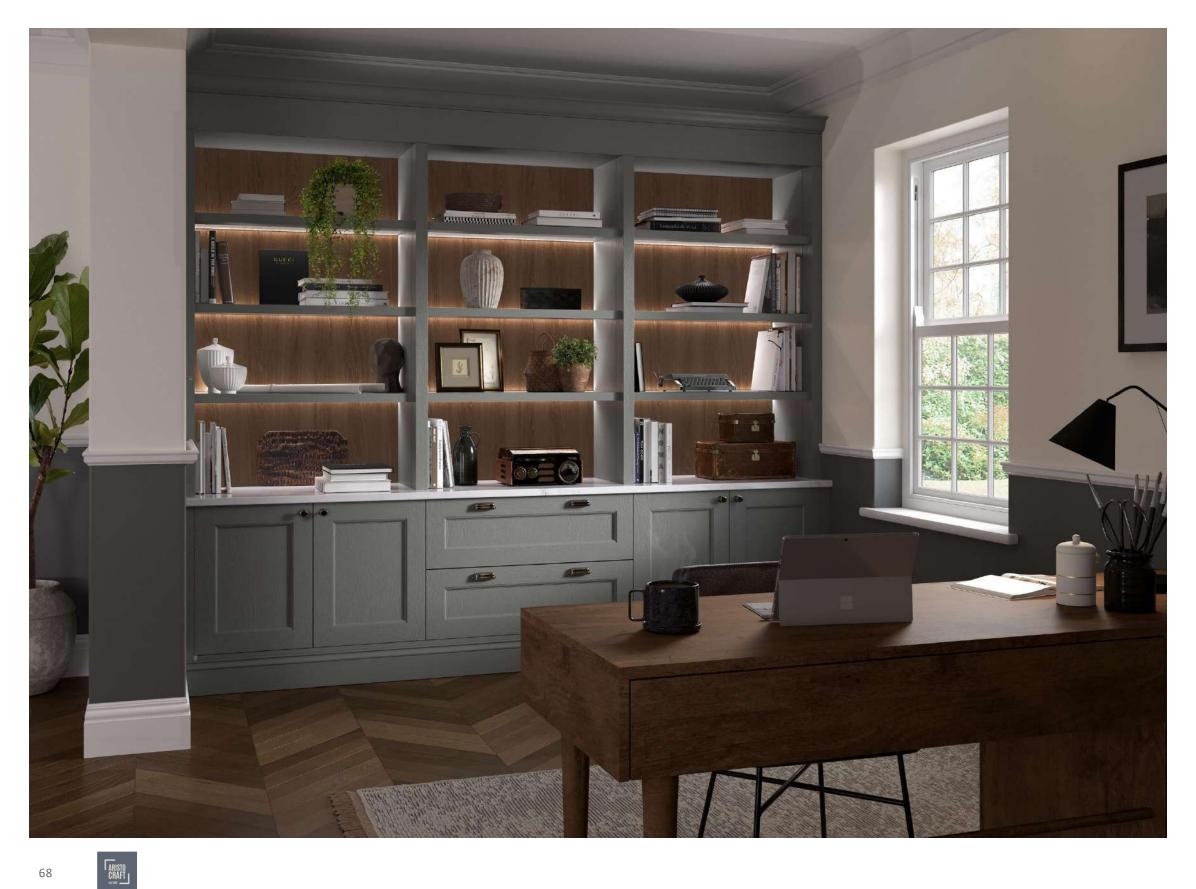

#### Internal storage

Choose internal storage solutions to organise your fitted robes to suit your needs. There are internal drawer packs, hanging rails and shelves which work in combination to fit the space. If you are designing a walk-in wardrobe, a combination of fitted furniture and framed open internal fitments, creates an opulent dressing space.