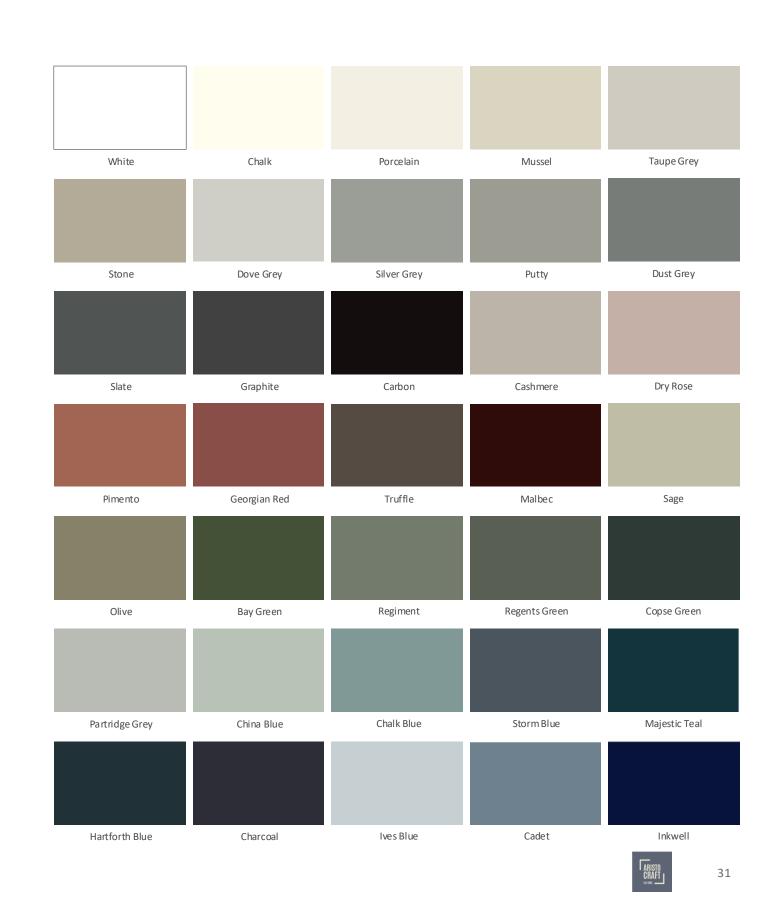

#### **Paint-to-order palette**

Thirty-five matt colours to choose from as special-order paint finishes for ranges showing the Painted Palette logo. Embrace a combination of hues for a striking statement.