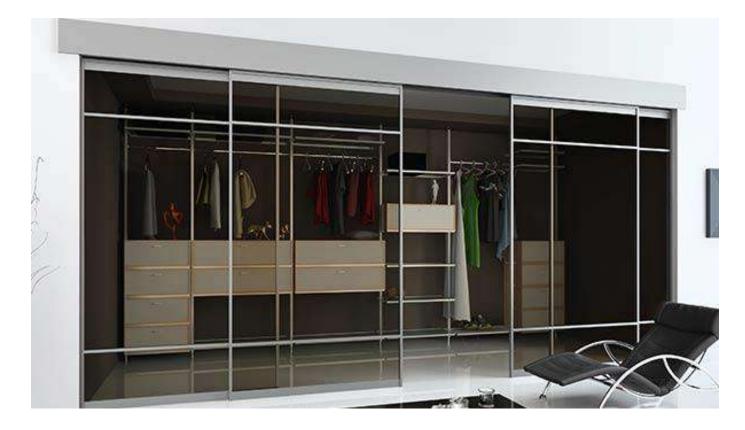

# Sliding door wardrobes

## Full length panels

A smooth and simplistic option emphasising the floor to ceiling made-to-measure fit of your sliding door wardrobes. Coloured glass finishes look stunning and set the tone for your room style.

#### **Storage & panel options**

Maximise all the available space with customised interior shelving, hanging rails and racks. Choose translucent doors to showcase your collection, mirror or coloured glass to bounce light and reflect a sense of space. Wood finishes add warm and natural undertones.