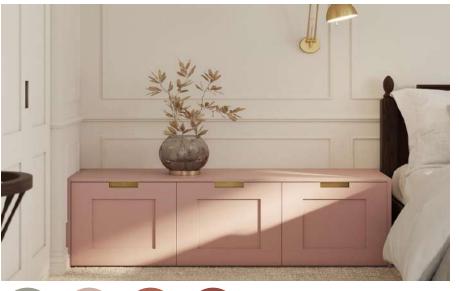

#### **Pegasus** | integrated handle

The Pegasus Shaker can take on a whole new aesthetic with a subtly sculpted integrated handle. Choose from a beautiful array of metallic, timber and painted backplate options.

Shown in Dry Rose and Porcelain with Brushed Brass backplate handles (see integrated handle options on page 32)