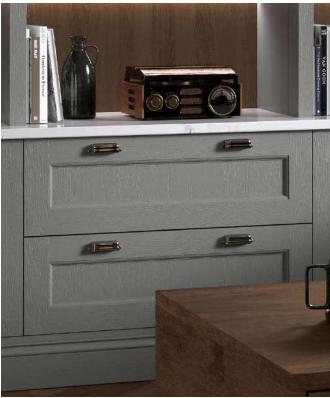

#### Columba | shaker

With clean lines and an elegant frame, the solid timber Columba Shaker range embodies the classic square framing, finished with a beautiful ash grain texture. Integrated Edge handle also available (not shown).

Shown in Regiment (see integrated handle options on page 32)