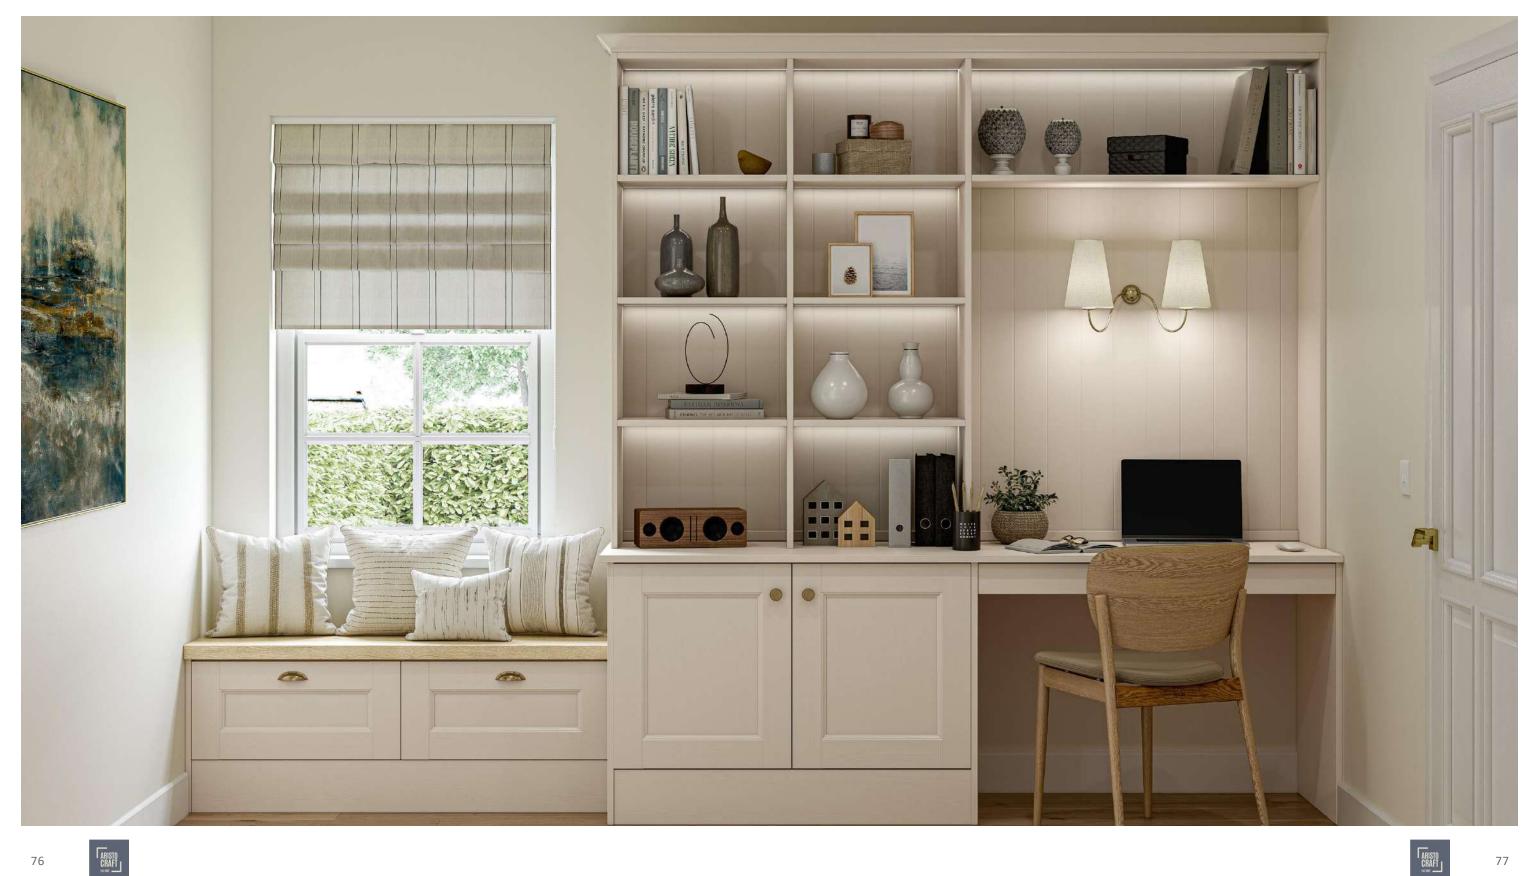

# Home office furniture

#### Home office furniture ranges

Renovate your study space with fitted cabinets, shelving and an integrated desk area. A peaceful working or hobby area.

Columba | beaded

Columba | shaker

Pegasus

Lupus | beaded

#### Lynx

An effortless, linear appearance, this slab door with matt painted finish, is perfect for a sleek, modern workstation. With its simple aesthetic, Lynx offers a blank canvas for introducing personality with colour, accessories and texture.

Shown in Matt Graphite

80