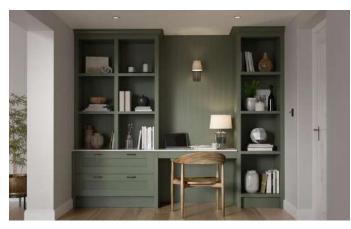

## Columba | beaded

The solid timber Columba door showcases the elegance of a classic Shaker style with the addition of an intricate beading detail and an exquisite ash grain finish.

Shown in Dust Grey

#### Columba | shaker

With clean lines and an elegant frame, the solid timber Columba Shaker range embodies the classic square framing, finished with a beautiful ash grain texture. Integrated Edge handle also available (not shown).

Shown in Regiment (see integrated handle options on page 32)