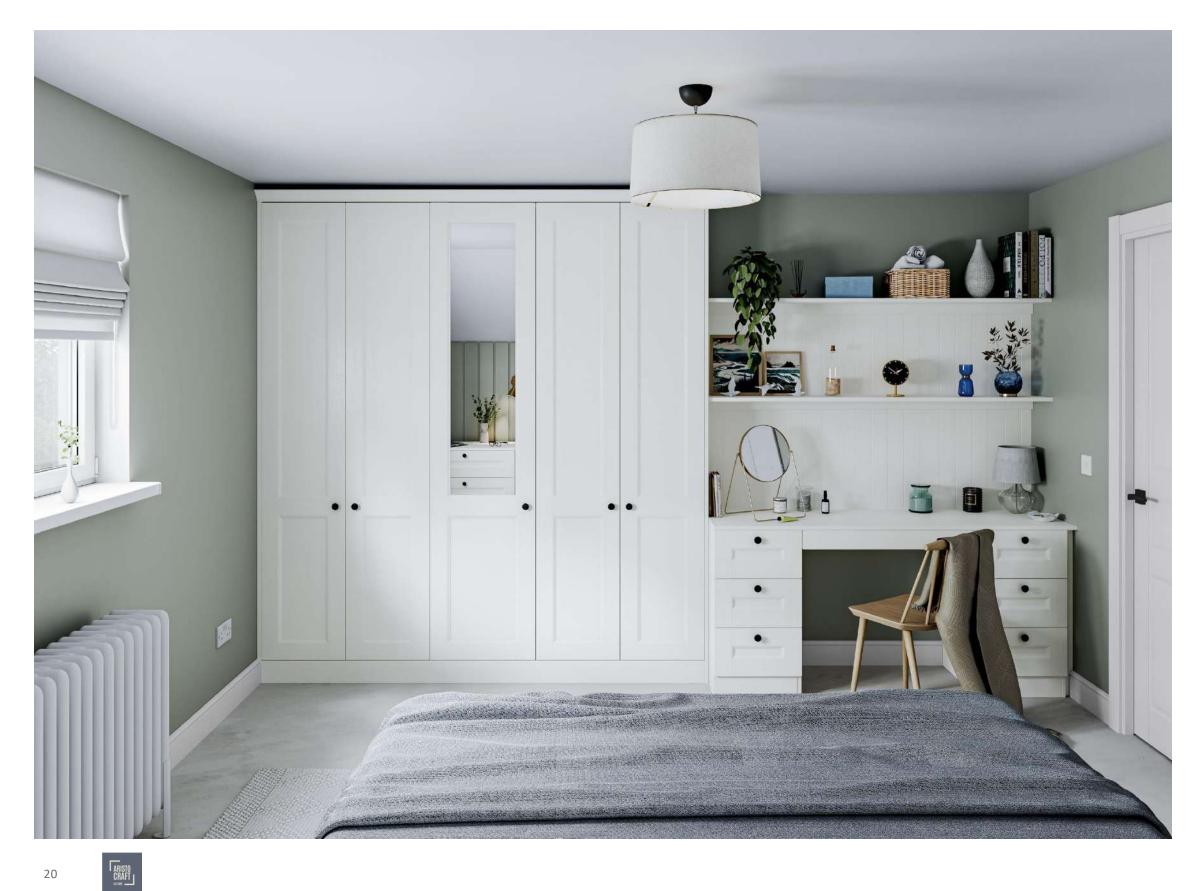

#### Home office furniture ranges

Renovate your study space with fitted cabinets, shelving and an integrated desk area. A peaceful working or hobby area.

Columba | beaded

Columba | shaker

Pegasus

Lupus | beaded