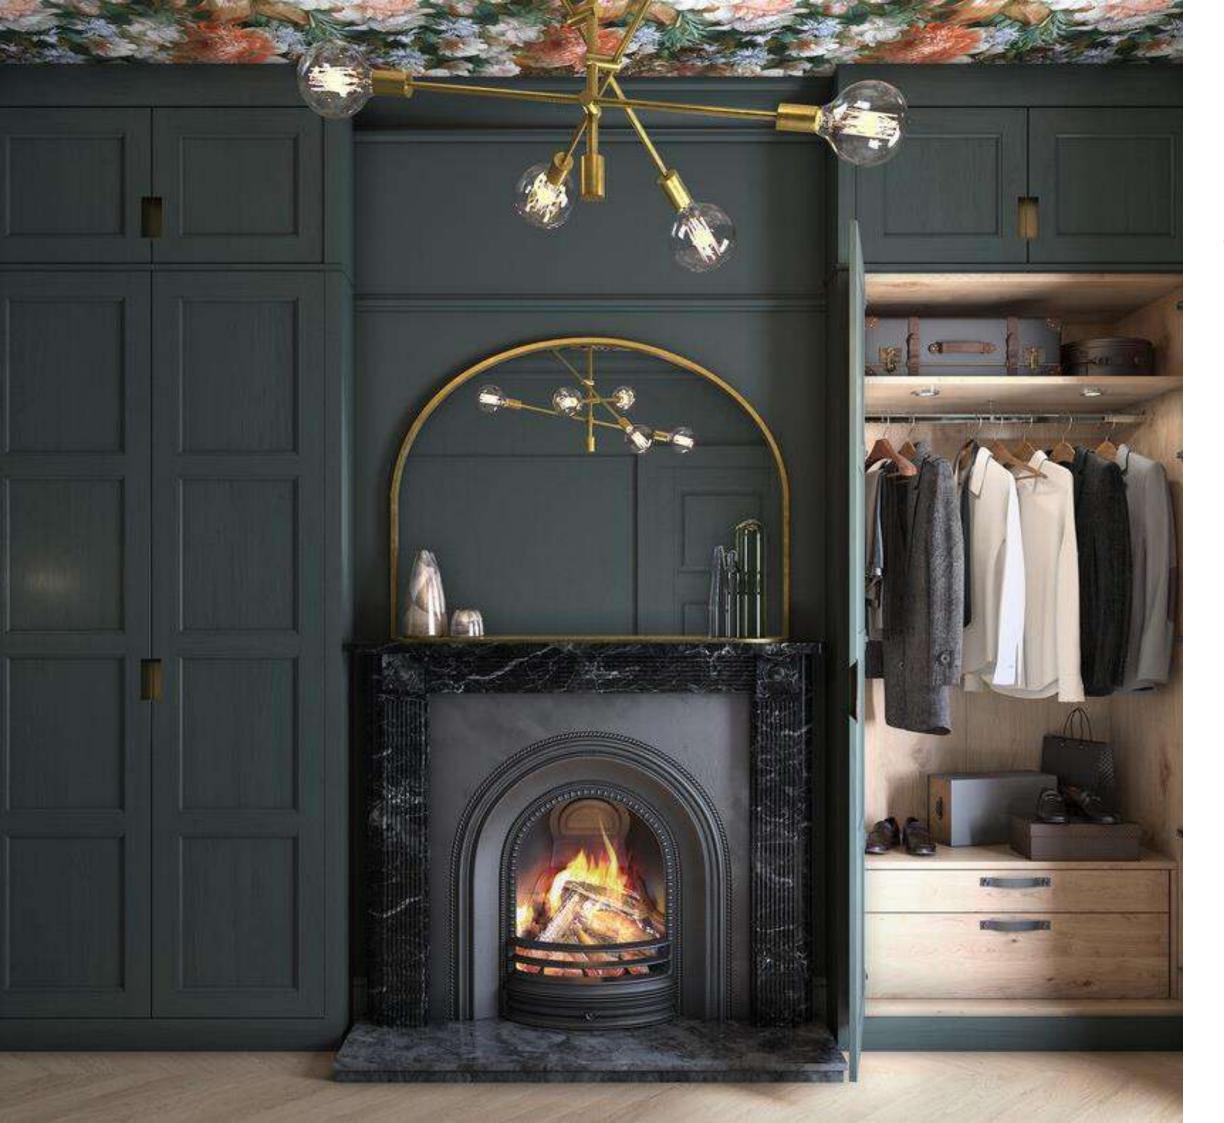

#### **Columba** | integrated handle

For a contemporary twist on the classic Shaker style, Columba can be paired with a subtly sculpted integrated handle. Choose from a beautiful array of metallic, timber and painted backplate options.

Shown in Copse Green with Brushed Brass backplate handles (see integrated handle options on page 32)