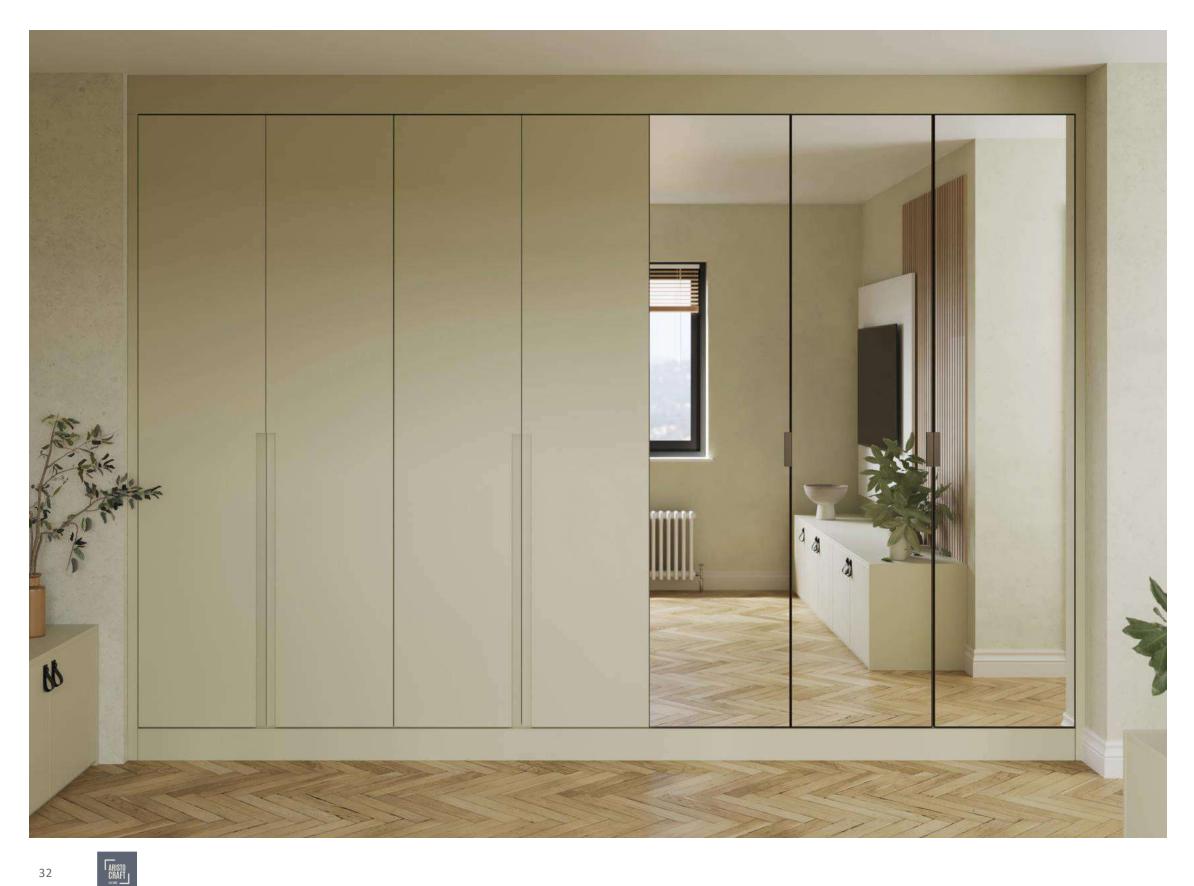

### Lynx | integrated handle

Lynx can be paired with any of our four distinctive integrated handle styles. Create your own unique bedroom look.

Shown in Charcoal and Mussel with Extended Channel handle and Regents Green with Portal handle (see integrated handle options on page 32)

#### **Integrated handles**

Columba, Pegasus and Lynx are door styles available with an integrated Edge handle subtly sculpted into the perimeter of the door. Lynx is also available with retro Portal and linear Channel and sleek Extended Channel. Pair any of these handle choices with an array of distinctive timber, painted or metallic backplates.