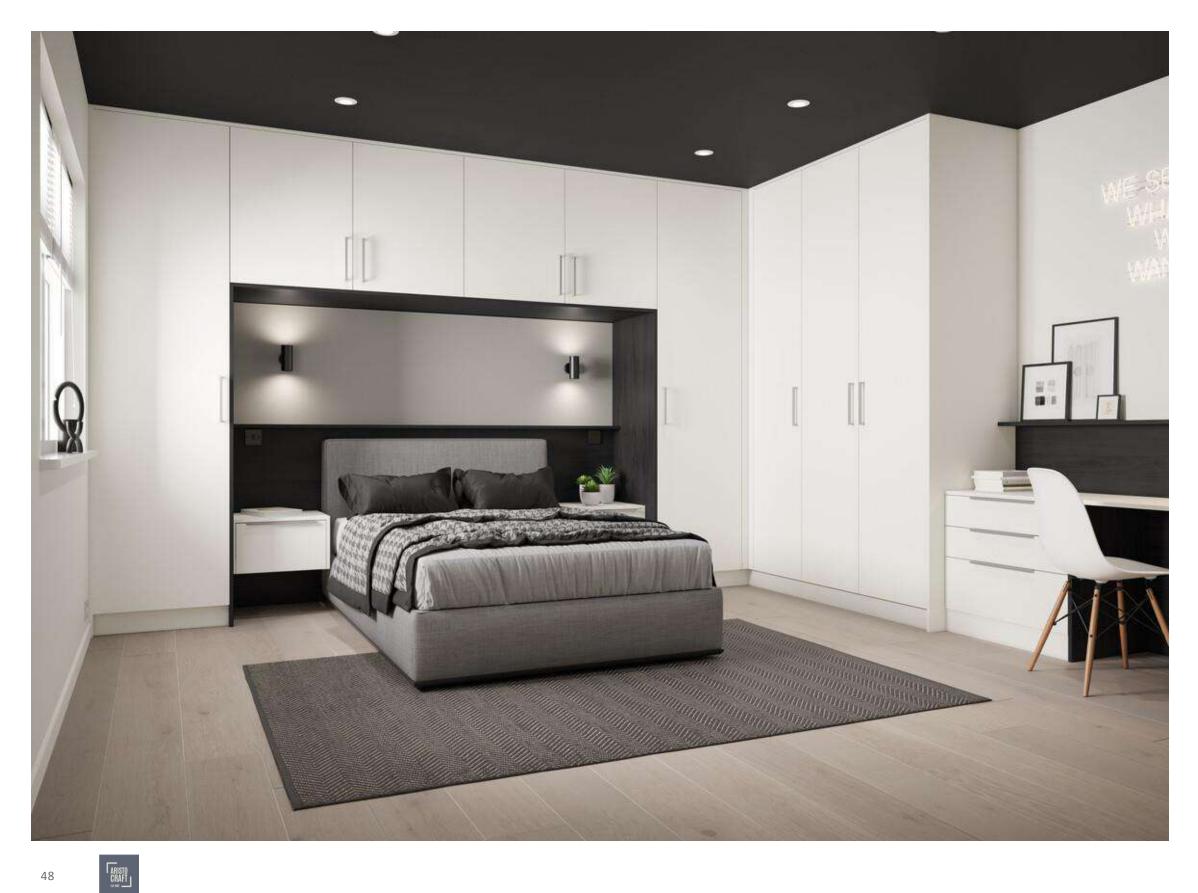

# Fitted bedroom furniture

#### **Fitted bedroom furniture ranges**

Opt for traditional Shaker frame doors with timeless appeal, or for a fresh and modern look choose a slab door with integrated contrasting handles.

Columba | beaded

#### Lynx

Our best-selling Lynx range is perfect for those seeking a seamless bedroom look. With a sleek, linear appearance, Lynx's versatility means it can adapt to any space and is the perfect canvas to inject individuality into your bedroom.

Shown in Cashmere