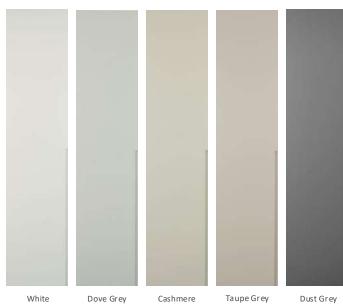

#### **Standard colours**

Our fitted bedroom furniture range comes as standard in our most popular colours. Neutral tones to brighten any bedroom.