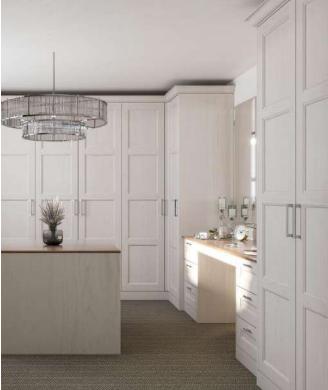

#### **Fitted bedroom furniture ranges**

Opt for traditional Shaker frame doors with timeless appeal, or for a fresh and modern look choose a slab door with integrated contrasting handles.

Columba | beaded

Columba | integrated handle

Lupus | beaded

Lupus | smooth

Lynx

**Lynx** | integrated handle

Phoenix

Gemini | panelled Made-to-measure

Gemini | shaker Made-to-measure

Catrina Made-to-measure

Lupus | woodgrain