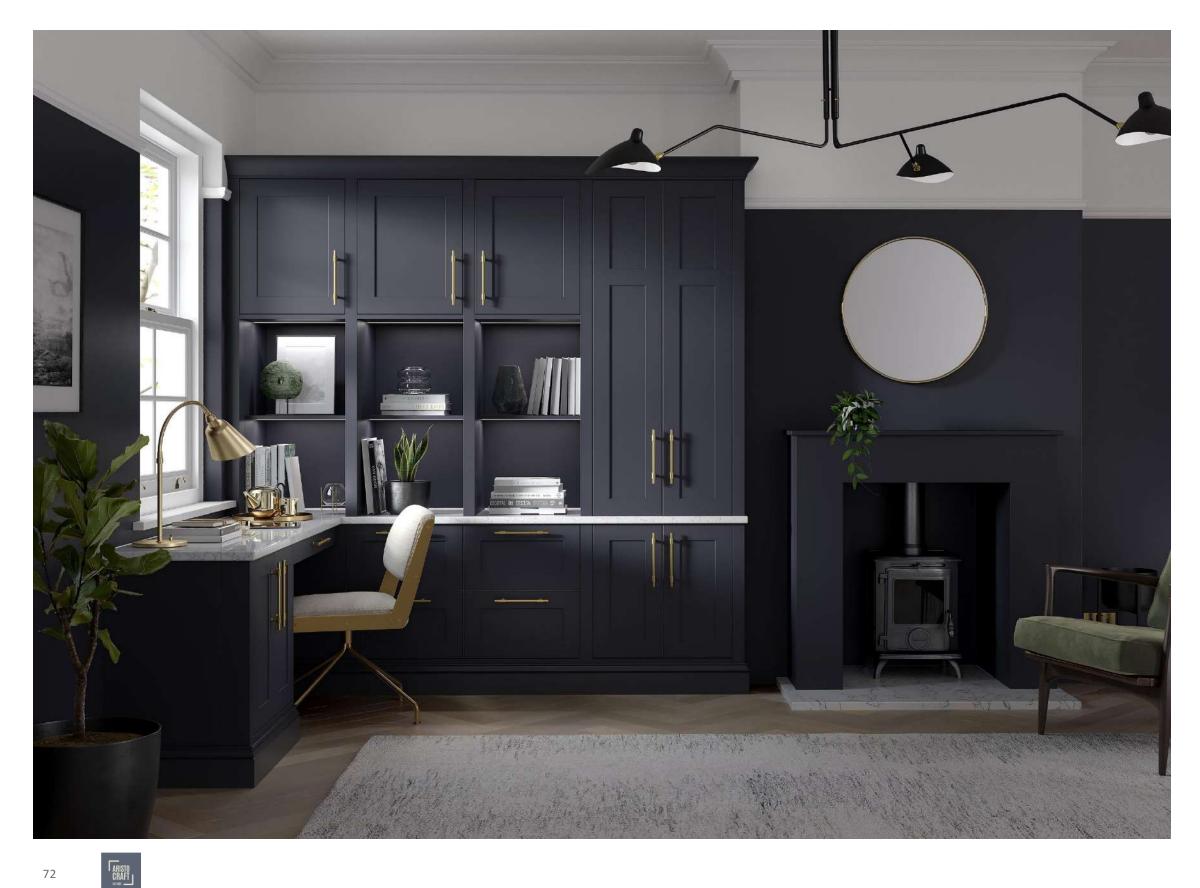

#### Lynx

An effortless, linear appearance, this slab door with matt painted finish, is perfect for a sleek, modern workstation. With its simple aesthetic, Lynx offers a blank canvas for introducing personality with colour, accessories and texture.

Shown in Matt Graphite

80

### Lynx | integrated handle

Characterise your home office your way. Lynx can be paired with any of our four distinctive integrated handle styles – the edge handle, round portal, channel or extended channel.

Shown in Stone with Extended Channel handle (see integrated handle options on page 32)

CRAFT