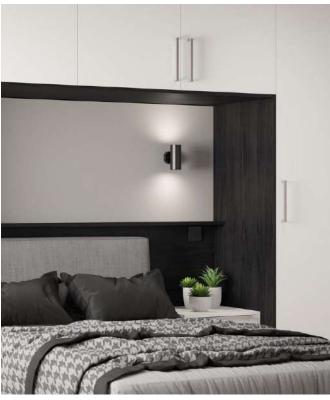

#### Lynx

Our best-selling Lynx range is perfect for those seeking a seamless bedroom look. With a sleek, linear appearance, Lynx's versatility means it can adapt to any space and is the perfect canvas to inject individuality into your bedroom.

Shown in Cashmere

### Lynx | integrated handle

Lynx can be paired with any of our four distinctive integrated handle styles. Create your own unique bedroom look.

Shown in Charcoal and Mussel with Extended Channel handle and Regents Green with Portal handle (see integrated handle options on page 32)