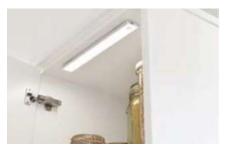

#### Lighting

Illuminate wardrobe interiors with a choice of under cabinet spotlights, LED tape lights or PIR sensor rechargeable battery lights.

Nickel

Black

Warm Metallics

Colour Matched