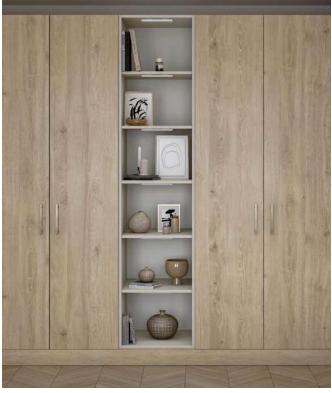

#### Internal storage

Choose internal storage solutions to organise your fitted robes to suit your needs. There are internal drawer packs, hanging rails and shelves which work in combination to fit the space. If you are designing a walk-in wardrobe, a combination of fitted furniture and framed open internal fitments, creates an opulent dressing space.