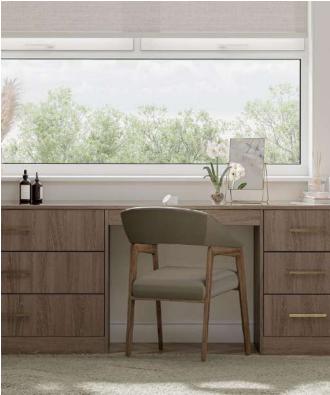

#### Home office furniture ranges

Renovate your study space with fitted cabinets, shelving and an integrated desk area. A peaceful working or hobby area.

Columba | beaded

Columba | shaker

Pegasus

Lupus | beaded

Lupus | smooth

Lynx

Lupus | woodgrain

Lynx | integrated handle