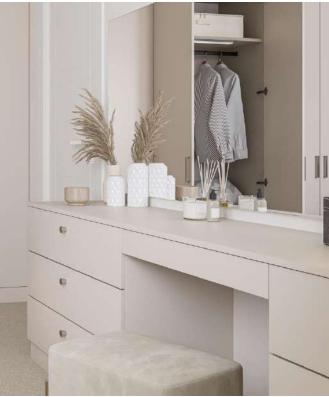

#### Internal storage

Choose internal storage solutions to organise your fitted robes to suit your needs. There are internal drawer packs, hanging rails and shelves which work in combination to fit the space. If you are designing a walk-in wardrobe, a combination of fitted furniture and framed open internal fitments, creates an opulent dressing space.