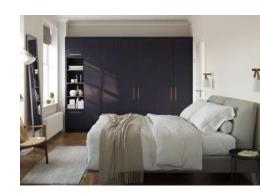

#### Phoenix

Carefully shaped into the edge of the door, Phoenix's integrated j-pull handle design sets it apart from the crowd for a bold and distinctive bedroom look.

Shown in Sage Green, Silver Grey and Taupe Grey