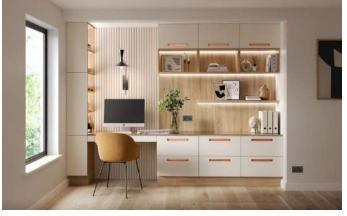

### Lynx | integrated handle

Characterise your home office your way. Lynx can be paired with any of our four distinctive integrated handle styles – the edge handle, round portal, channel or extended channel.

Shown in Stone with Extended Channel handle (see integrated handle options on page 32)

CRAFT