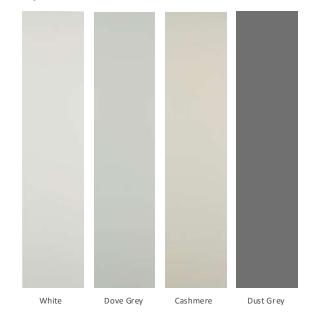

#### **Standard colours**

Our fitted bedroom furniture range comes as standard in our most popular colours. Neutral tones to brighten any bedroom.