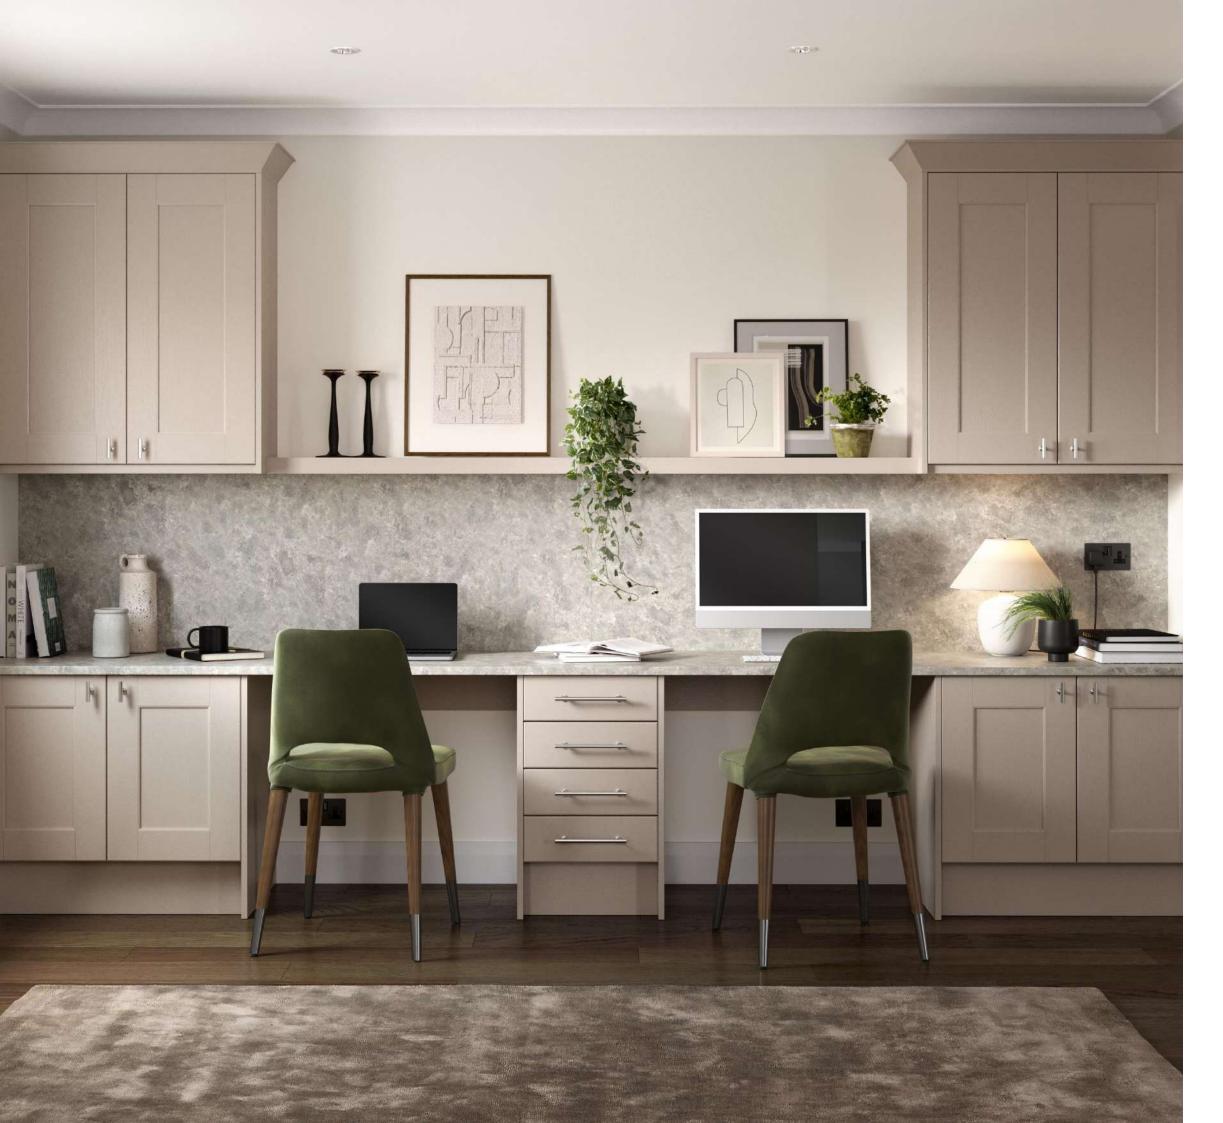

#### Home office furniture ranges

Renovate your study space with fitted cabinets, shelving and an integrated desk area. A peaceful working or hobby area.

Columba | beaded

Columba | shaker

Pegasus

Lupus | beaded