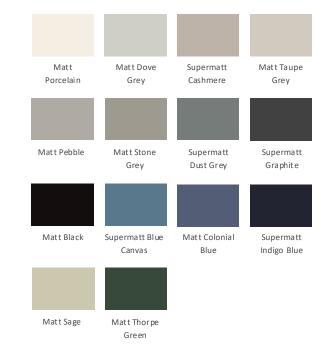

#### **Paint-to-order palette**

Thirty-five matt colours to choose from as special-order paint finishes for ranges showing the Painted Palette logo. Embrace a combination of hues for a striking statement.