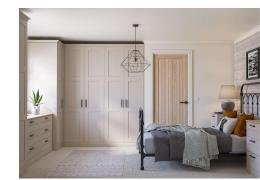

#### **Fitted bedroom furniture ranges**

Opt for traditional Shaker frame doors with timeless appeal, or for a fresh and modern look choose a slab door with integrated contrasting handles.

Columba | beaded

## Columba | beaded

Featuring an exquisite ash grain finish, Columba brings an intricate beading detail to a classic, solid timber Shaker door for a sophisticated bedroom look.

#### Shown in Cashmere