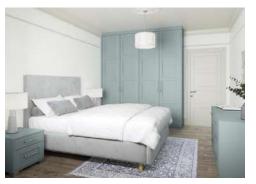

#### **Fitted bedroom furniture ranges**

Opt for traditional Shaker frame doors with timeless appeal, or for a fresh and modern look choose a slab door with integrated contrasting handles.

Columba | beaded

## Columba | beaded

Featuring an exquisite ash grain finish, Columba brings an intricate beading detail to a classic, solid timber Shaker door for a sophisticated bedroom look.