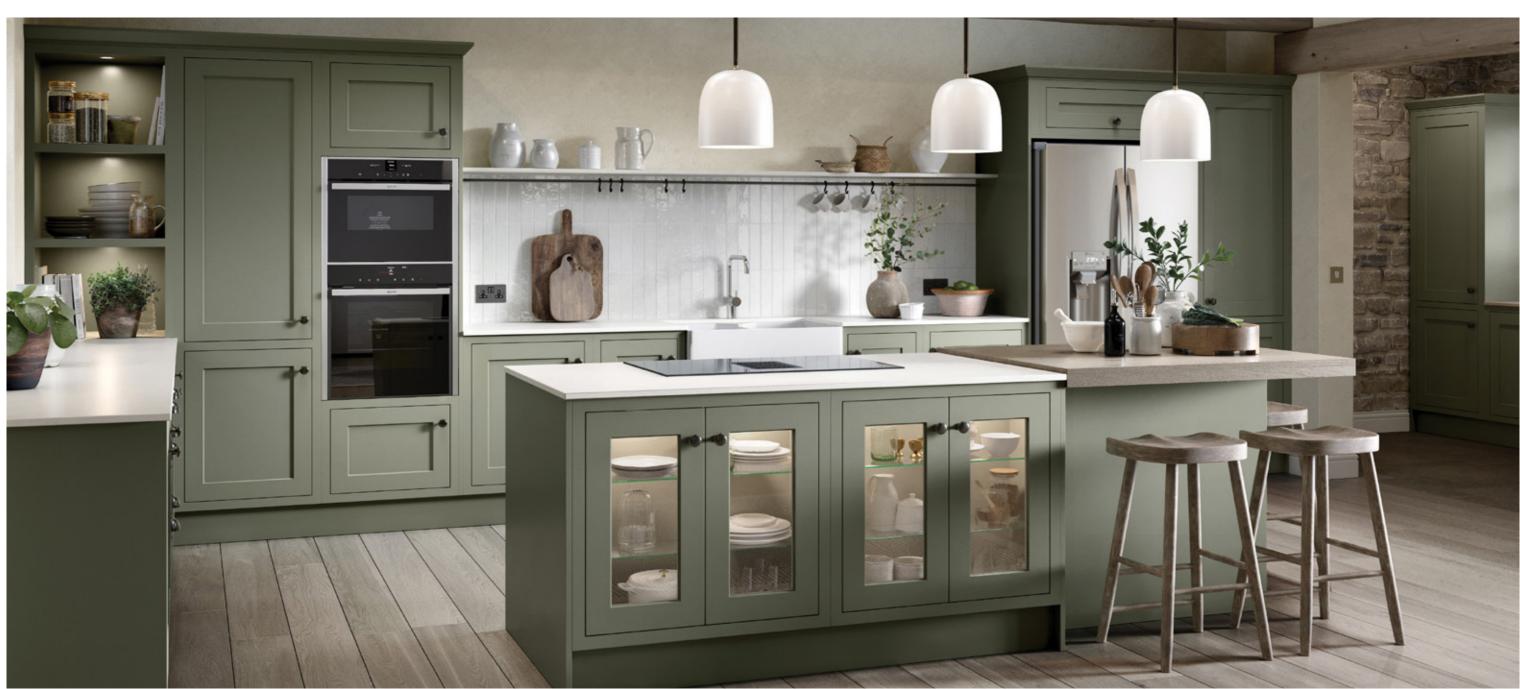

## Sovereign

Green is the new grey. The soft hues of Sovereign Jade provide the perfect backdrop for a modern classic shaker door. With its narrow frame and subtle woodgrain finish, this kitchen design is both timeless and enduring.