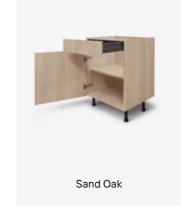

#### Truly Rigid Cabinets

#### Tailored To You - Ready To Install

Our truly rigid cabinets are drilled to your individual order. Units are fully constructed with doors, drawers, shelves and pull-outs pre-fitted in our factory for easy installation.

## All of our cabinets come with the below as standard:

- · Adjustable shelf positions
- Fascias can be adjusted in multiple directions to align the doors
- · Choice of wall unit depth 300mm or 350mm
- Choice of wall unit height 576mm, 720mm or 900mm
- · Choice of base unit depth 460mm or 560mm
- Adjustable legs for fitting base units on uneven floors
- Glass shelves as standard for glazed units
- 50mm service void on 560mm deep base units