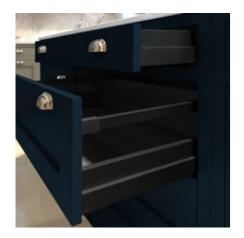

#### Drawers

#### **G\*GRASS**°

Our kitchen quality is further enhanced by the precision drawer systems supplied by our partner GRASS.

#### **Drawer Features**

- Gentle and silent soft close motion prevents slamming of drawers and protects fingers.
- The contemporary GRASS Scala Stone drawer box colour complements our graphite cabinet colour option.
- Each drawer can carry up to 40kg whilst operating with a smooth easy opening action.
- The runners are protected from dirt ingress, maintaining the smooth operation and fully extend for easy access to the back of the drawer.

- Drawer frontals are easily removed to make cleaning easier, without the need for tools
- With a clean ergonomic design, adjustment is on the inside of the drawer avoiding the need for plastic caps on the drawer sides.
- Maximised storage space with straight internal drawer sides.