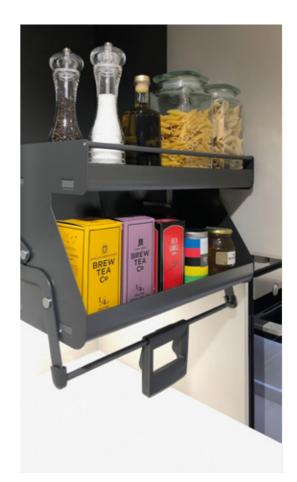

## Coordinated Storage Solutions

With our storage and organisation solutions, you can achieve perfect order and efficiency. Our designs ensure every item has its place, offering maximum capacity and coordinated space. Whether you need to store large pots or small utensils, our solutions provide an orderly and efficient kitchen environment, making cooking a delight.

## Organisation & Storage

A fully functional, highly organised kitchen is also a beautiful one. Especially when it comes with a host of ingenious features and accessories, designed to make life easier, whilst looking great as well.

#### Storage Solutions

To maximise space and provide fully accessible storage, a range of practical and decorative storage solutions are available in a variety of different sized base, wall, dresser and larder units.