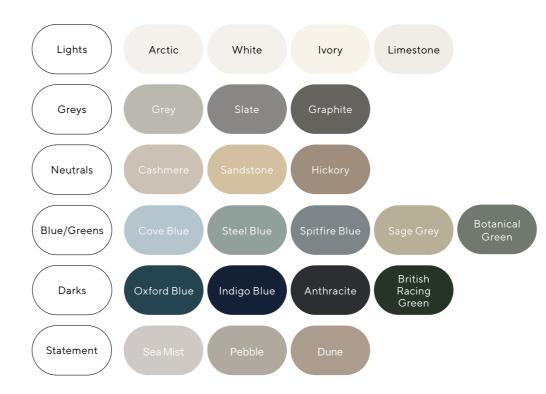

#### **Show Your True Colours**

Each of the doors shown below can be painted in any of the colours on the left.

The colour palette you choose will set the tone for your kitchen's personality. Do you want your scheme to be warm or cool? Bold and lively, or tranquil and calm? All of the colours below make their own statement - it's up to you what you want them to say.

#### Your Kitchen Your Colours

You can choose from a range of 11 cabinet finishes to contrast or coordinate with your door selection to create your individual kitchen style.