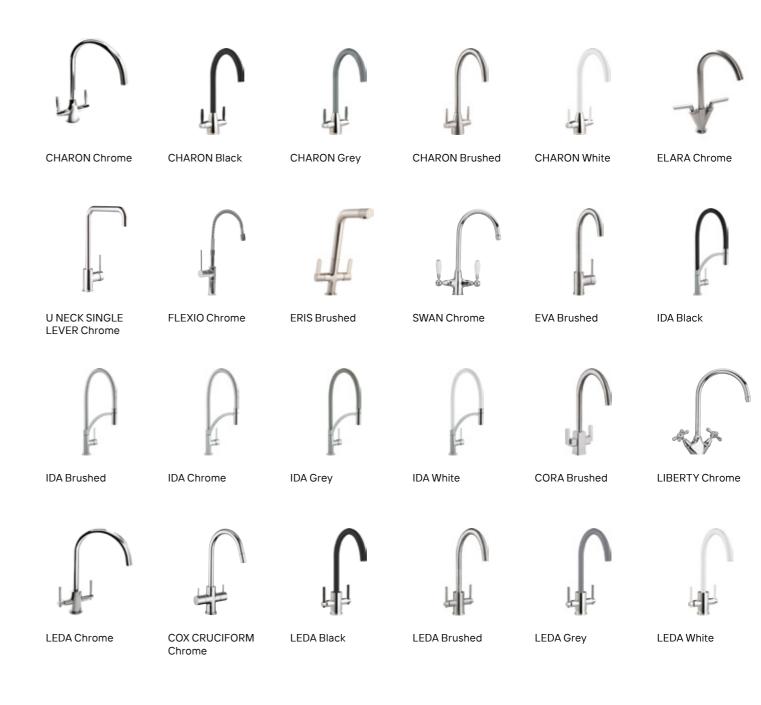

#### Sinks & Taps

Mackintosh's sleek stainless steel products are made of the highest grade steel available, which is resistant to staining, rusting and corrosion.

TITAN 1.0 Inset

TITAN 1.0 Inset Bowl

SATURN

1.0 Bowl

Undermount

Compact

Undermount

NOVA 1.0 Bowl

Undermount Large

Undermount

Crystal 2.0

**Bowl Sink** 

1.5 Bowl

Undermount

BELFAST 1.0 Bowl Sink

HYDRA 1.0

Bowl (White)

Bowl Sink

Bowl (Black)

HYDRA 1.5

Bowl (White)

Bowl (Grey)

Our HYDRA sinks offer a striking impression or a classic style. The 80% quartz granite also has antibacterial properties, as well as being resistant to heat, burns and stains.

Bowl (Grey)