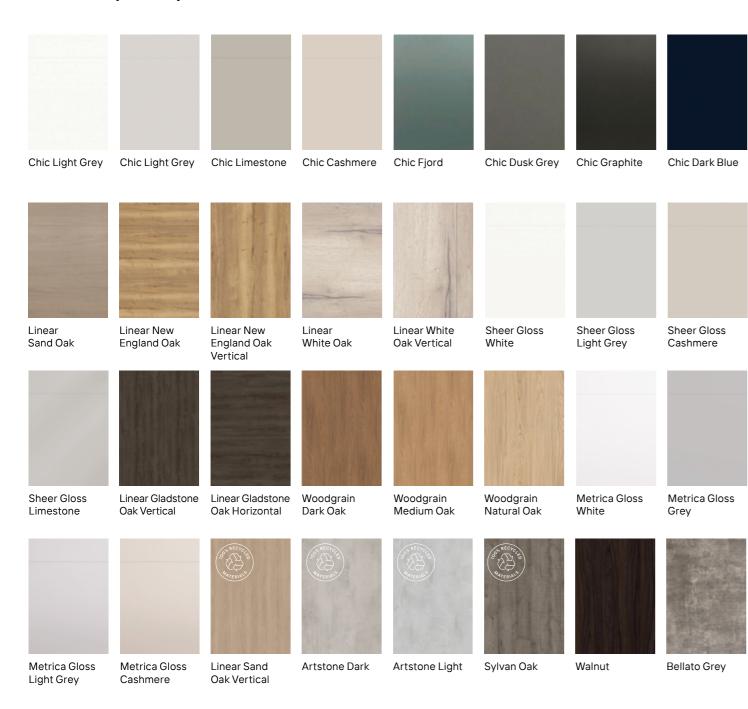

#### **Show Your True Colours**

Each of the doors shown below can be painted in any of the colours on the left.

The colour palette you choose will set the tone for your kitchen's personality. Do you want your scheme to be warm or cool? Bold and lively, or tranquil and calm? All of the colours below make their own statement - it's up to you what you want them to say.