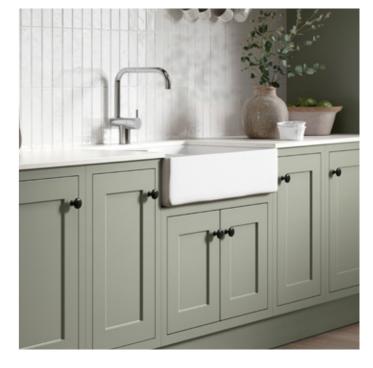

## Sovereign

Green is the new grey. The soft hues of Sovereign Jade provide the perfect backdrop for a modern classic shaker door. With its narrow frame and subtle woodgrain finish, this kitchen design is both timeless and enduring.