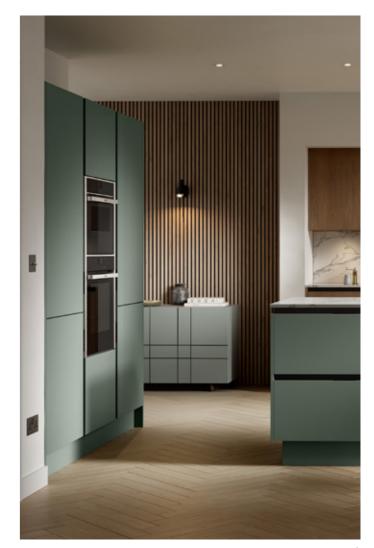

## Sovereign

Green is the new grey. The soft hues of Sovereign Jade provide the perfect backdrop for a modern classic shaker door. With its narrow frame and subtle woodgrain finish, this kitchen design is both timeless and enduring.