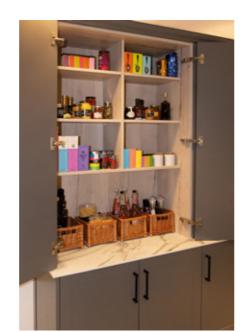

## Coordinated Storage Solutions

With our storage and organisation solutions, you can achieve perfect order and efficiency. Our designs ensure every item has its place, offering maximum capacity and coordinated space. Whether you need to store large pots or small utensils, our solutions provide an orderly and efficient kitchen environment, making cooking a delight.

## Organisation & Storage

A fully functional, highly organised kitchen is also a beautiful one. Especially when it comes with a host of ingenious features and accessories, designed to make life easier, whilst looking great as well.

#### Storage Solutions

To maximise space and provide fully accessible storage, a range of practical and decorative storage solutions are available in a variety of different sized base, wall, dresser and larder units.