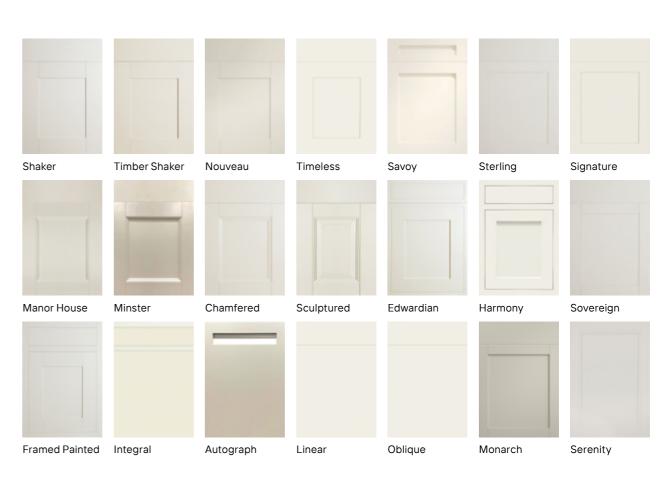

#### **Door Collection**

#### **Contemporary Slab Doors**

#### **Traditional Doors**

\* Available in a choice of on-trend painted colours. See our extensive colour palette on page 83.

Painted\*

Painted\*

Painted\*

#### **Shaker Doors**

\* Available in a choice of on-trend painted colours. See our extensive colour palette opposite.