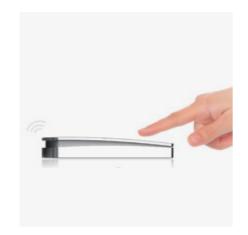

#### Smart 24v driver with kinetic switch

The Wireless Kinetic Switch System enables

lights to be operated by an app or with Amazon Alexa & Google Assistant for voice activated commands.

15 watt driver, 4 ports / 30 watt driver, 6 ports.