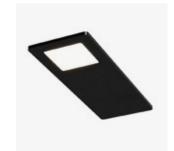

#### Under Cabinet Lighting

Triangular Light

Round Downlight

Rectangular Light Brushed Aluminium

Rectangular Light Black