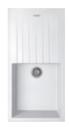

**Bowl Sink** 

1.5 Bowl

Undermount

BELFAST 1.0 Bowl Sink

HYDRA 1.0

Bowl (White)

Bowl Sink

Bowl (Black)

HYDRA 1.5

Bowl (White)

Bowl (Grey)

Our HYDRA sinks offer a striking impression or a classic style. The 80% quartz granite also has antibacterial properties, as well as being resistant to heat, burns and stains.