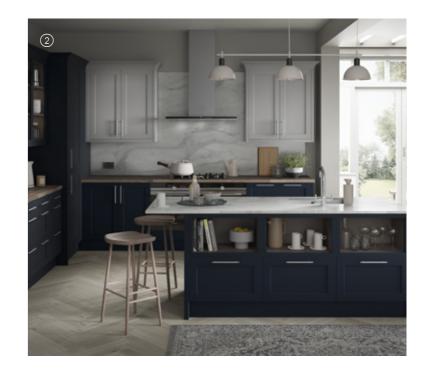

Chic Dark Blue - New England Oak

## Chic

Chic doors can be used to create a handleless Inset kitchen, for a streamlined, modern look. Choose from one of our popular colours, shown below, and pair with a wood effect door, to add depth, character and contrast to a room.

29

Dark Blue Fjord

Dusk Grey Graphite