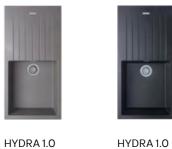

**Bowl Sink** 

1.5 Bowl

Undermount

BELFAST 1.0 Bowl Sink

HYDRA 1.0

Bowl (White)

Bowl Sink

Bowl (Black)

HYDRA 1.5

Bowl (White)

Bowl (Grey)

Our HYDRA sinks offer a striking impression or a classic style. The 80% quartz granite also has antibacterial properties, as well as being resistant to heat, burns and stains.

Bowl (Grey)