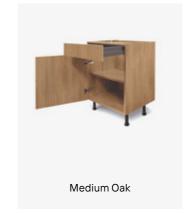

#### Truly Rigid Cabinets

#### Tailored To You - Ready To Install

Our truly rigid cabinets are drilled to your individual order. Units are fully constructed with doors, drawers, shelves and pull-outs pre-fitted in our factory for easy installation.

## All of our cabinets come with the below as standard:

- · Adjustable shelf positions
- Fascias can be adjusted in multiple directions to align the doors
- · Choice of wall unit depth 300mm or 350mm
- Choice of wall unit height 576mm, 720mm or 900mm
- · Choice of base unit depth 460mm or 560mm
- Adjustable legs for fitting base units on uneven floors
- Glass shelves as standard for glazed units
- 50mm service void on 560mm deep base units