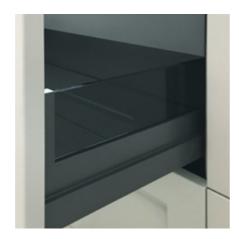

#### Your Drawers - Your Choice

GRASS® SCALA STONE Pan Drawer with rails.

GRASS® SCALA STONE
Pan Drawer with smoked glass.

Luxury Oak Drawer Boxes

Superior solid oak drawer boxes will add luxury to any kitchen. Drawers are constructed using the traditional dovetail joints, and fitted with GRASS® soft-close runners.