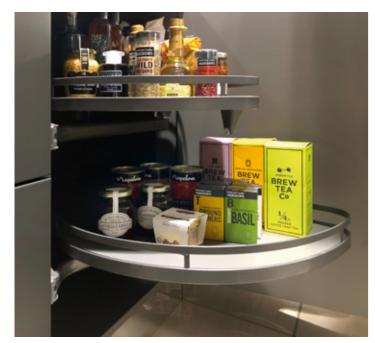

## Coordinated Storage Solutions

With our storage and organisation solutions, you can achieve perfect order and efficiency. Our designs ensure every item has its place, offering maximum capacity and coordinated space. Whether you need to store large pots or small utensils, our solutions provide an orderly and efficient kitchen environment, making cooking a delight.

## Organisation & Storage

A fully functional, highly organised kitchen is also a beautiful one. Especially when it comes with a host of ingenious features and accessories, designed to make life easier, whilst looking great as well.

#### Storage Solutions

To maximise space and provide fully accessible storage, a range of practical and decorative storage solutions are available in a variety of different sized base, wall, dresser and larder units.