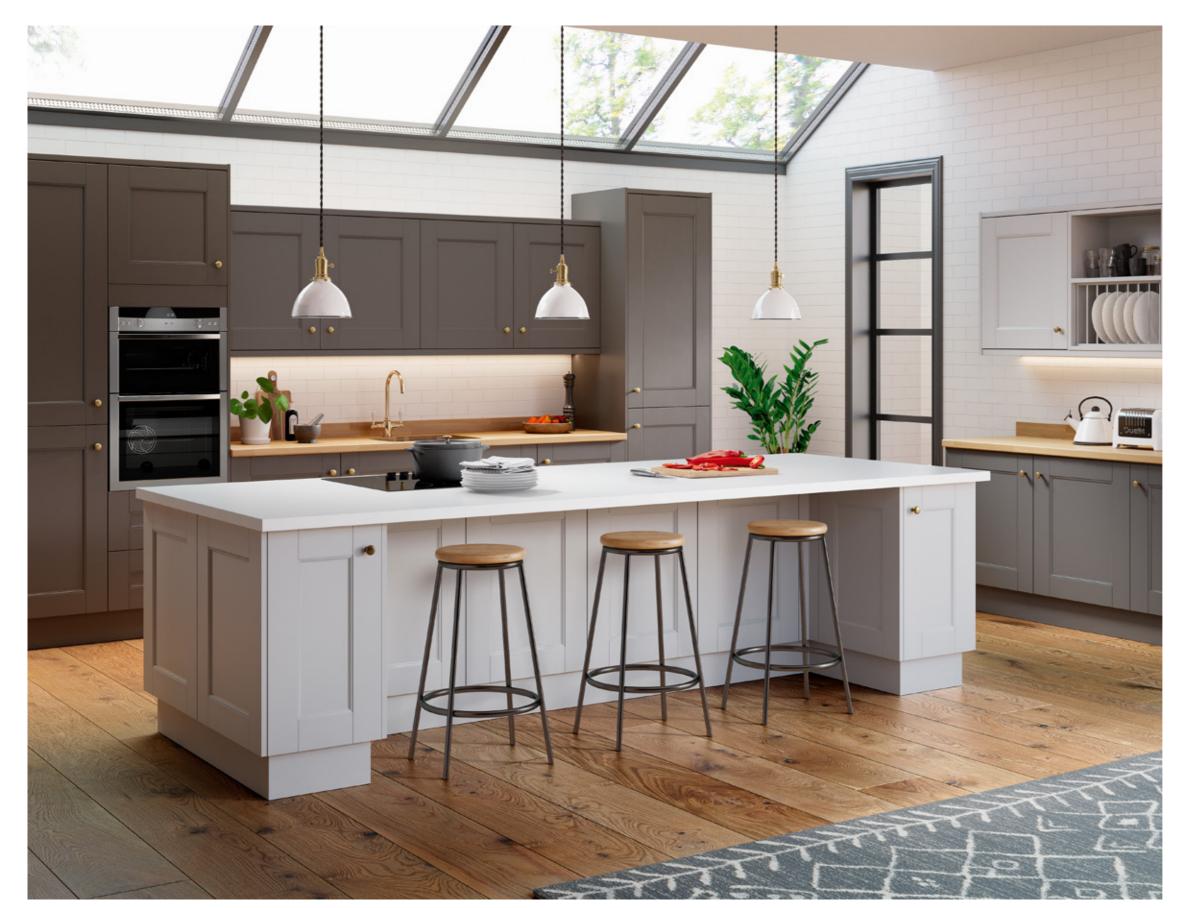

## Sterling Painted

This narrow framed Shaker door in a painted finish lends itself to a variety of looks and styles. The simple elegance can be dressed in either a modern, or traditional manner by careful choices with hardware and accessories.