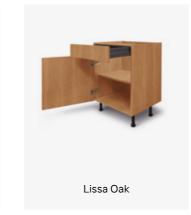

#### Truly Rigid Cabinets

#### Tailored To You - Ready To Install

Our truly rigid cabinets are drilled to your individual order. Units are fully constructed with doors, drawers, shelves and pull-outs pre-fitted in our factory for easy installation.

## All of our cabinets come with the below as standard:

- · Adjustable shelf positions
- Fascias can be adjusted in multiple directions to align the doors
- · Choice of wall unit depth 300mm or 350mm
- Choice of wall unit height 576mm, 720mm or 900mm
- · Choice of base unit depth 460mm or 560mm
- Adjustable legs for fitting base units on uneven floors
- Glass shelves as standard for glazed units
- 50mm service void on 560mm deep base units