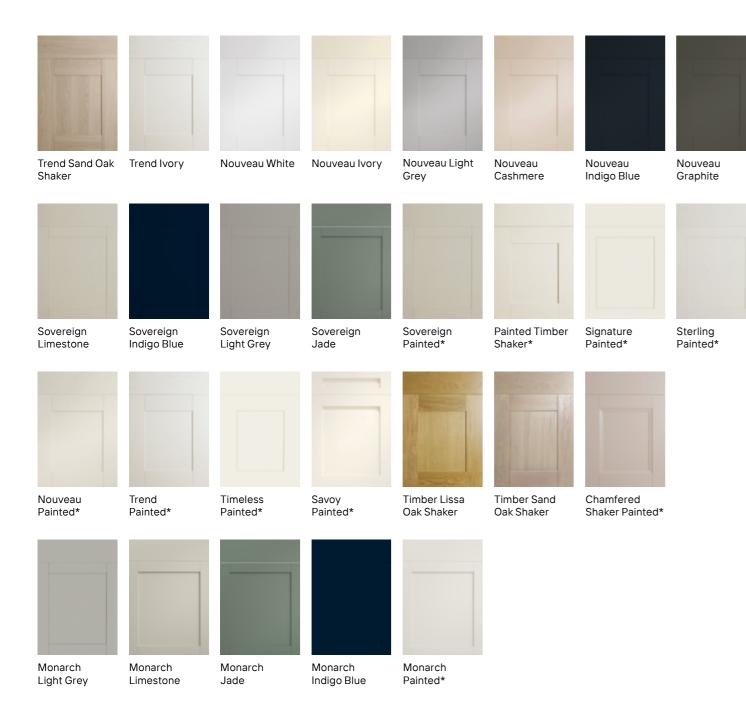

#### **Show Your True Colours**

Each of the doors shown below can be painted in any of the colours on the left.

The colour palette you choose will set the tone for your kitchen's personality. Do you want your scheme to be warm or cool? Bold and lively, or tranquil and calm? All of the colours below make their own statement - it's up to you what you want them to say.

Available in 22 painted colours, this elegant kitchen has an enduring appeal for traditionalists and modernists alike.

- 1 Cashmere
- ② Cove Blue

### Edwardian Painted

An in-frame effect door - that looks just as good as the real thing. The understated elegance of the Edwardian door lends itself to suiting most colour schemes, so you can be sure that it will look immaculate in any of our 22 painted colours.