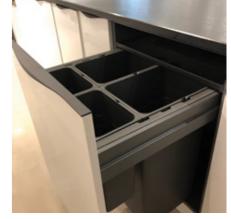

#### L-Shaped Corner Units

Designed to utilise the hard-to-reach corners of a kitchen, our L-Shape units provide optimum ease of access and valuable extra capacity.

A variety of high quality pull-out bin options are available in multiple sizes. They provide a practical solution to your waste and recycling requirements.