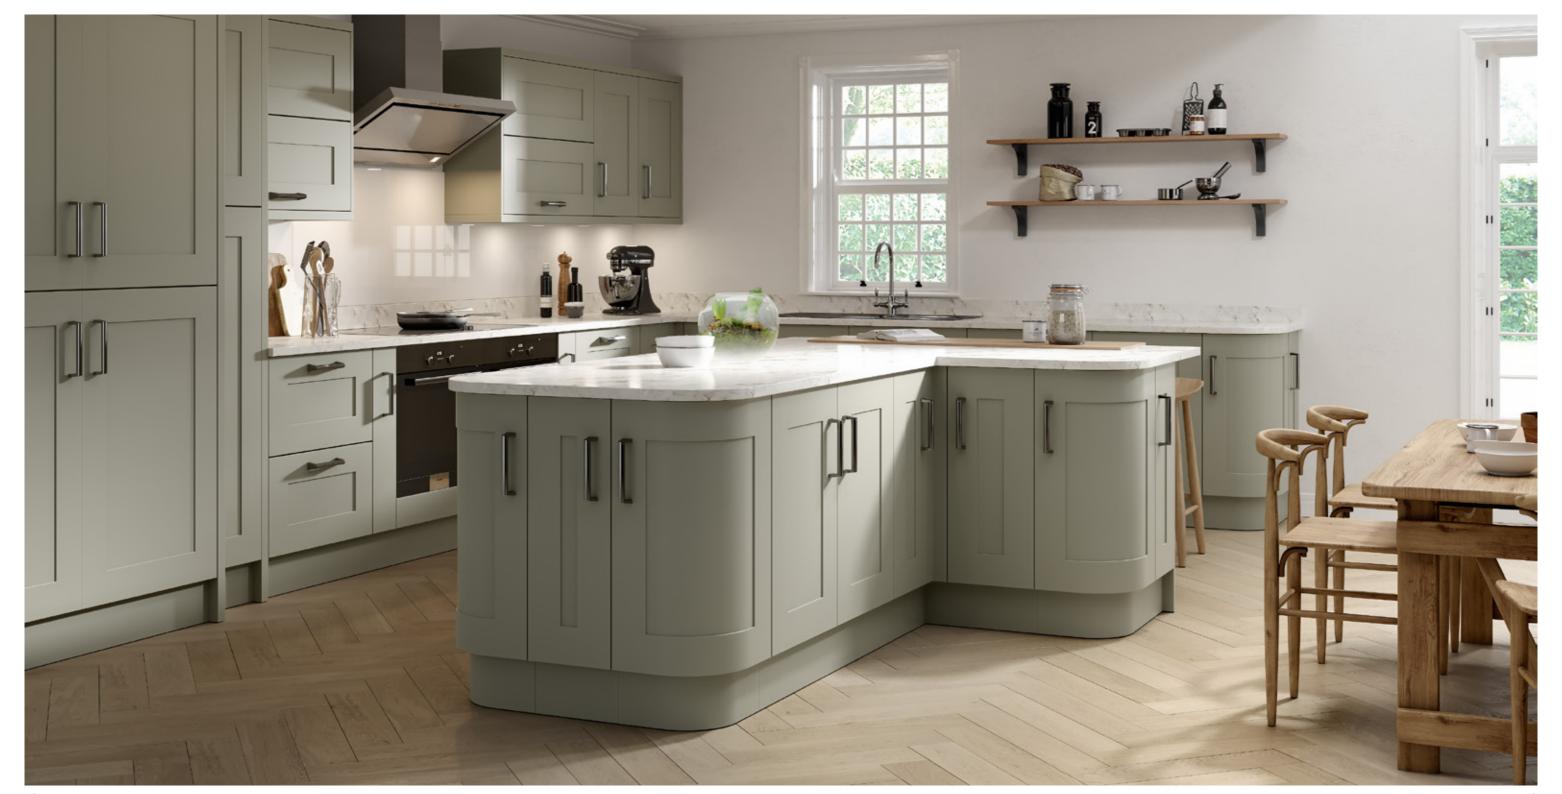

## Monarch

The Monarch features a smooth, modern shaker door in a sophisticated Limestone finish, adding depth and style to your kitchen. This design seamlessly blends timeless charm with the demands of modern living, creating a space that's both elegant and functional.