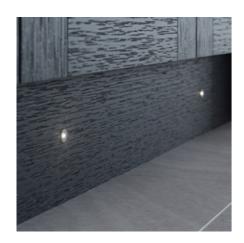

#### **Plinth Lighting**

Round Plinth Light

Square Plinth Light

Square Light

Tablet Light

3 Bezel Colours Included -Stainless Steel, White And Black

3 bezel colours included - stainless steel, white and black