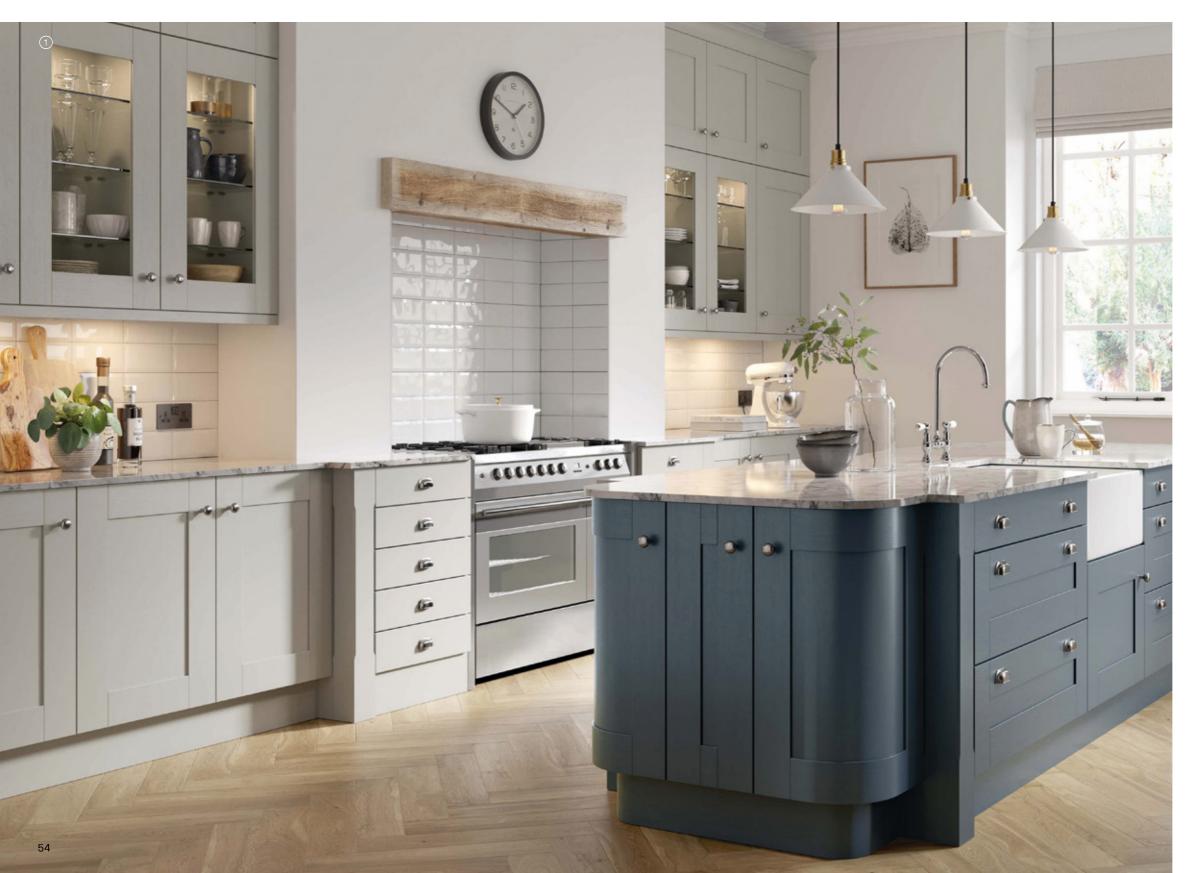

## Sovereign

Light Grey

Limestone

Indigo Blue

The bold contrast of Indigo Blue against Limestone gives a contemporary edge to this narrow framed Shaker kitchen. Along with industrial style open shelving and unfussy handles, creating a modern masterpiece is almost effortless.