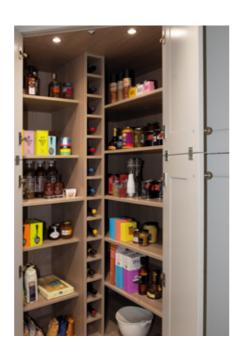

Give yourself plenty of storage space with a Butler's Pantry to clear away all those awkward odds and ends.

Monarch Limestone

## Coordinated Storage Solutions

With our storage and organisation solutions, you can achieve perfect order and efficiency. Our designs ensure every item has its place, offering maximum capacity and coordinated space. Whether you need to store large pots or small utensils, our solutions provide an orderly and efficient kitchen environment, making cooking a delight.

## Organisation & Storage

A fully functional, highly organised kitchen is also a beautiful one. Especially when it comes with a host of ingenious features and accessories, designed to make life easier, whilst looking great as well.

#### Storage Solutions

To maximise space and provide fully accessible storage, a range of practical and decorative storage solutions are available in a variety of different sized base, wall, dresser and larder units.