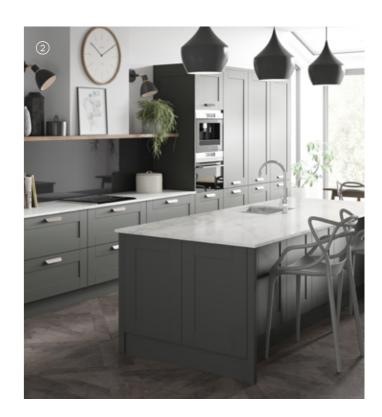

Graphite & Light Grey

## Minster Painted

A classic Shaker with a beaded centre panel in a smooth painted finish. Whilst retaining traditional elements, such as the plate rack and vintage style pendant lighting, the Graphite and Light Grey colour scheme gives this kitchen an up-to-date edge.