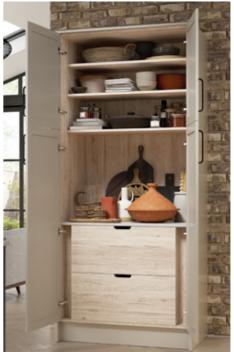

## Coordinated Storage Solutions

With our storage and organisation solutions, you can achieve perfect order and efficiency. Our designs ensure every item has its place, offering maximum capacity and coordinated space. Whether you need to store large pots or small utensils, our solutions provide an orderly and efficient kitchen environment, making cooking a delight.

## Organisation & Storage

A fully functional, highly organised kitchen is also a beautiful one. Especially when it comes with a host of ingenious features and accessories, designed to make life easier, whilst looking great as well.

#### Storage Solutions

To maximise space and provide fully accessible storage, a range of practical and decorative storage solutions are available in a variety of different sized base, wall, dresser and larder units.