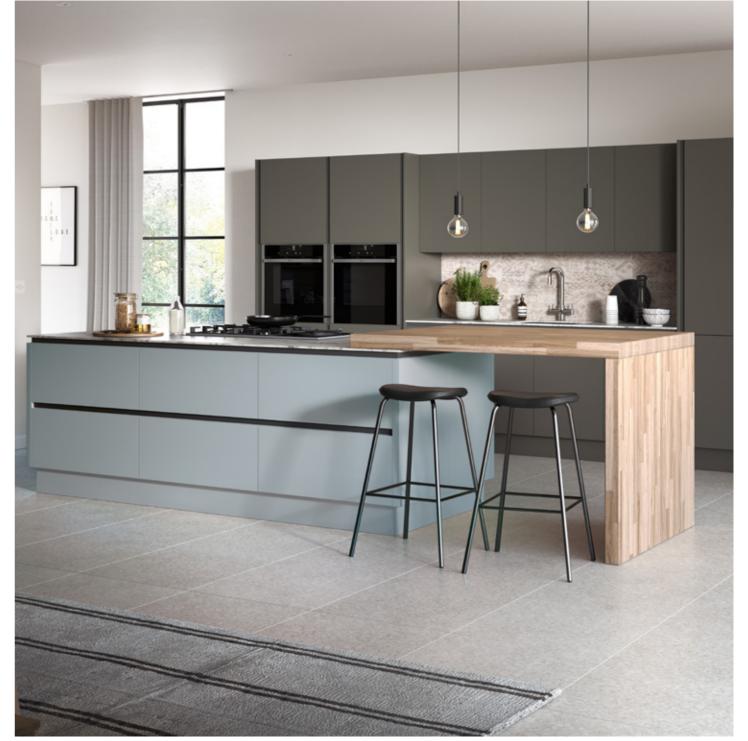

## Sovereign

Green is the new grey. The soft hues of Sovereign Jade provide the perfect backdrop for a modern classic shaker door. With its narrow frame and subtle woodgrain finish, this kitchen design is both timeless and enduring.