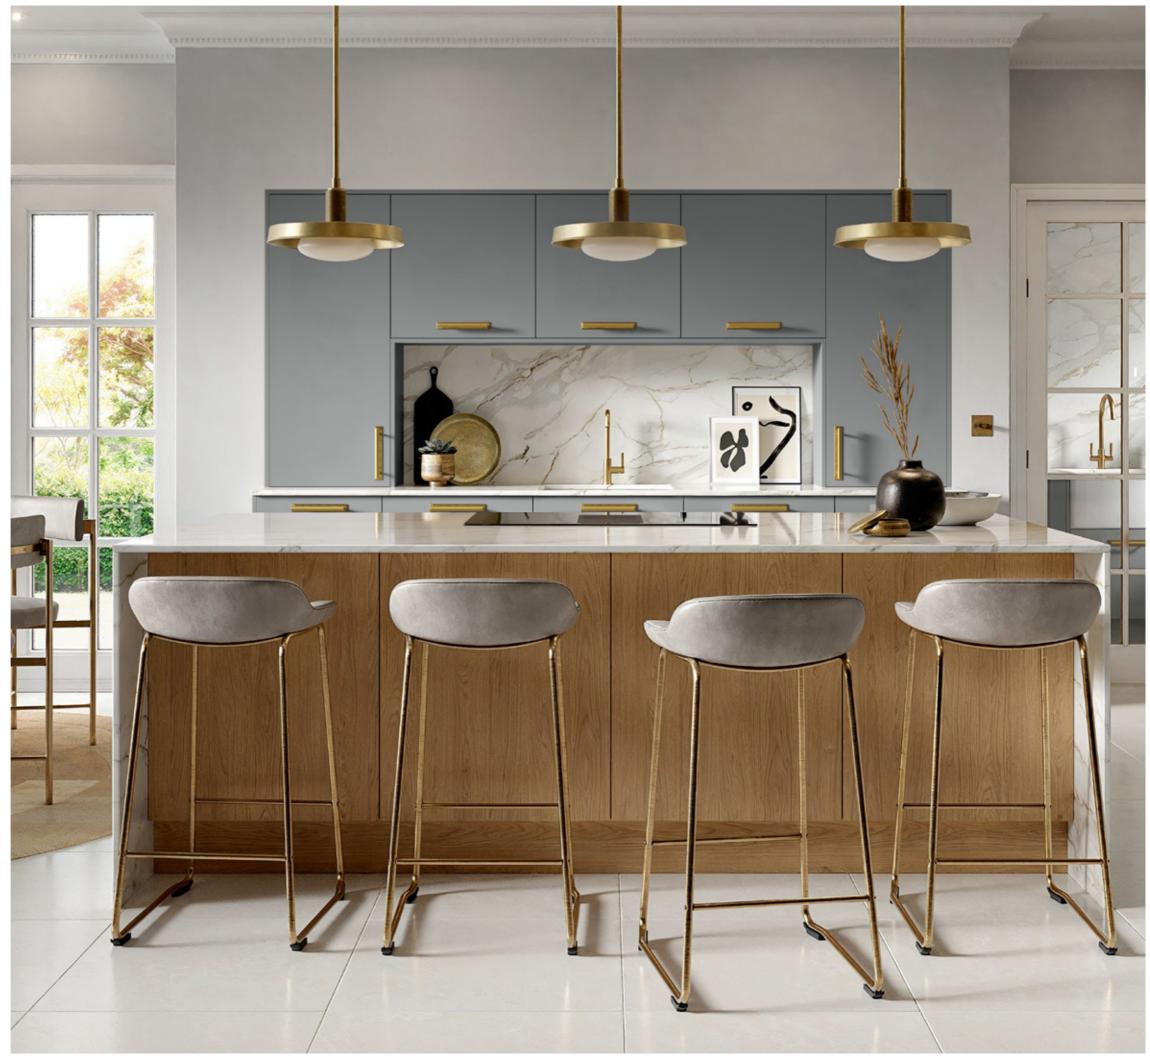

# A timeless symbol of quality and craftsmanship

Step into timeless elegance with our Shaker kitchens, where ageless charm meets practical functionality. These welcoming spaces are relaxed and full of character, combining natural materials with an elegant design. Our Shaker kitchens blend practicality with inviting warmth and are ideal for creating a homely atmosphere.

#### **Creating Timeless Elegance**

The simplicity and elegance of a Shaker door works beautifully with a range of colours and styles to create a host of different effects.

Paired with wood countertops, Shaker kitchen cabinets will complete a classic, more traditional style, while paired with solid surface worktops, Shaker style kitchen doors will create a, contemporary kitchen design.