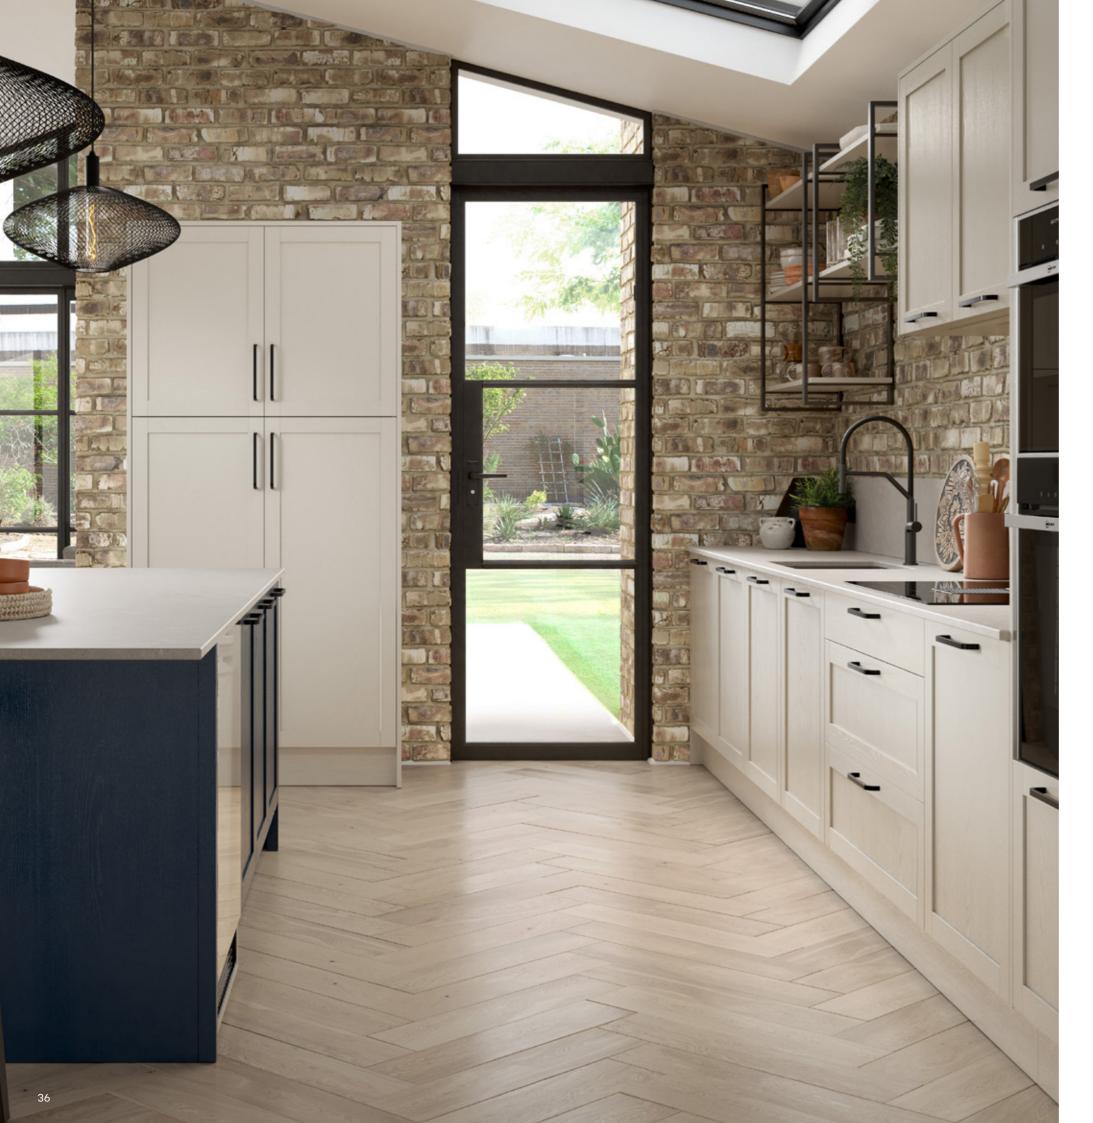

# A timeless symbol of quality and craftsmanship

Step into timeless elegance with our Shaker kitchens, where ageless charm meets practical functionality. These welcoming spaces are relaxed and full of character, combining natural materials with an elegant design. Our Shaker kitchens blend practicality with inviting warmth and are ideal for creating a homely atmosphere.

## Timber Shaker Painted

A solid timber kitchen, featuring five piece doors, epitomises the craftsmanship, durability and attention to detail of the Shaker kitchen.

Traditional elements, such as lever mixer taps, a Belfast sink and cup handles creates a homely, romantic feel.

Available in a variety of shades, you can mix and match colours to create the perfectly balanced style for you.