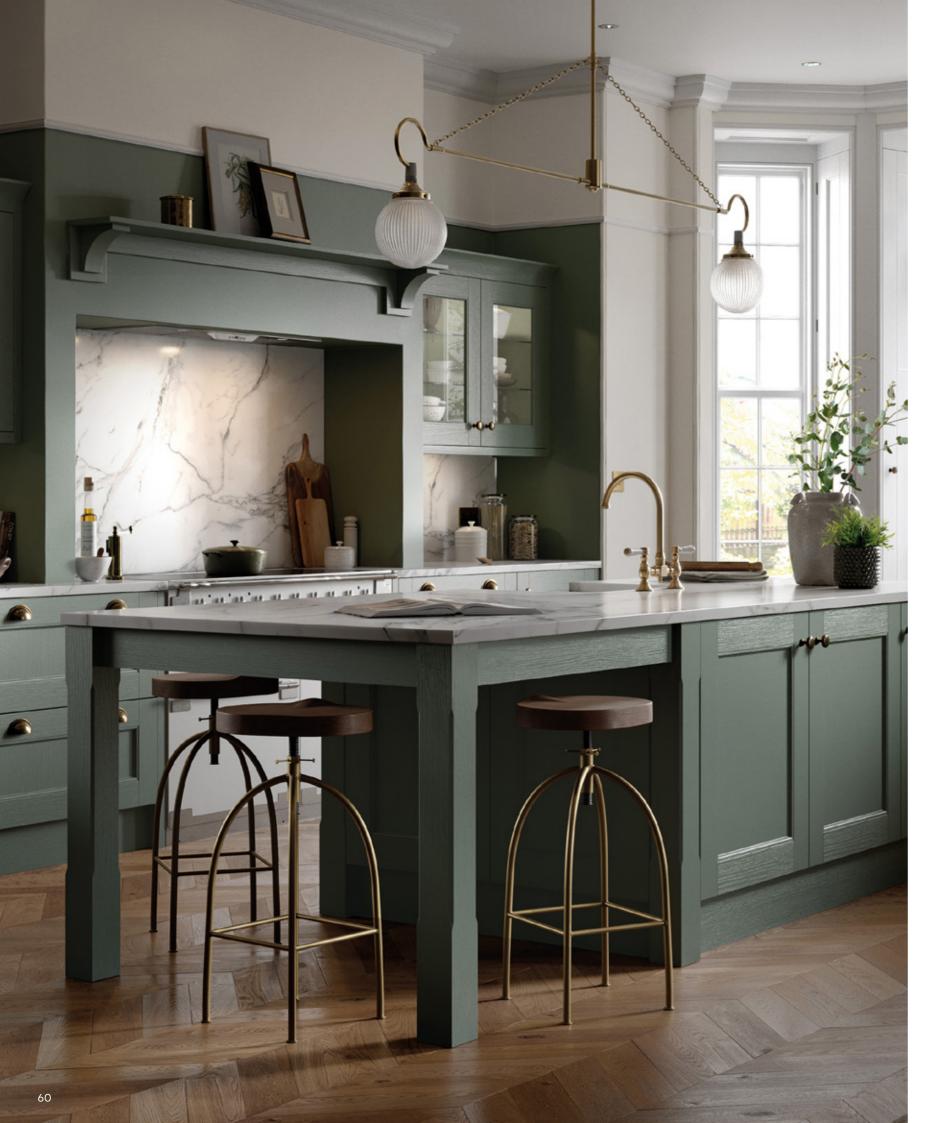

## Heritage Craftsmanship and Inviting Warmth

Embrace heritage and sophistication with our traditional kitchens, where refined craftsmanship meets distinctive design.

These cosy and inviting spaces are imbued with cultural richness and lavish details, offering a sense of timeless elegance. They are perfect for those who appreciate the charm of a well-crafted, heritage-inspired kitchen.

Serenity Painted - Pebble

## Serenity Painted

Serenity is a traditional shaker kitchen with a modern twist. Its slim frame, beading detail, and refined woodgrain finish make it perfect for the next generation of traditional kitchen enthusiasts.