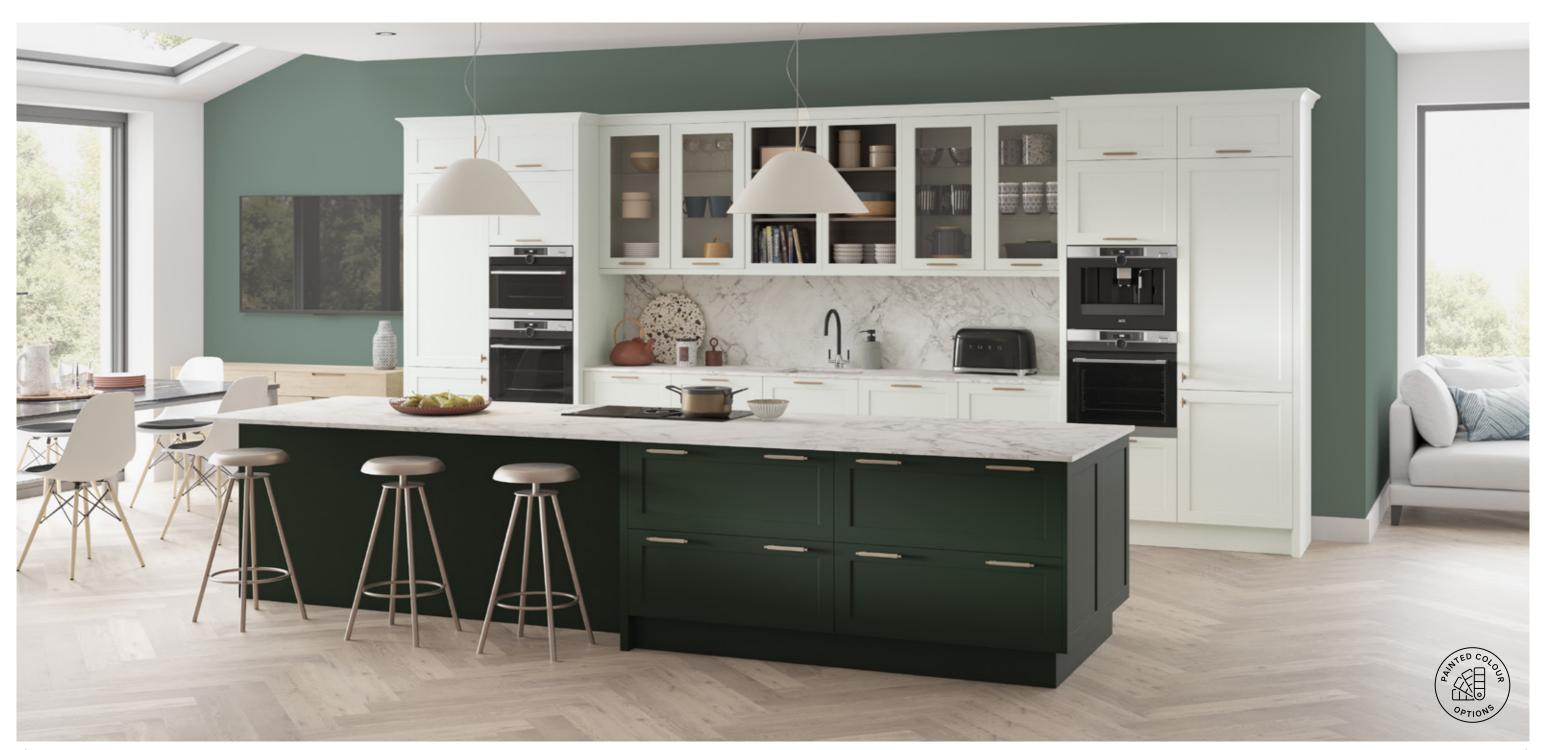

# A timeless symbol of quality and craftsmanship

Step into timeless elegance with our Shaker kitchens, where ageless charm meets practical functionality. These welcoming spaces are relaxed and full of character, combining natural materials with an elegant design. Our Shaker kitchens blend practicality with inviting warmth and are ideal for creating a homely atmosphere.

#### **Creating Timeless Elegance**

The simplicity and elegance of a Shaker door works beautifully with a range of colours and styles to create a host of different effects.

Paired with wood countertops, Shaker kitchen cabinets will complete a classic, more traditional style, while paired with solid surface worktops, Shaker style kitchen doors will create a, contemporary kitchen design.

Contemporary hardware upgrades the look of Shaker kitchen and can give a simple or luxurious look.

Sovereign - Jade