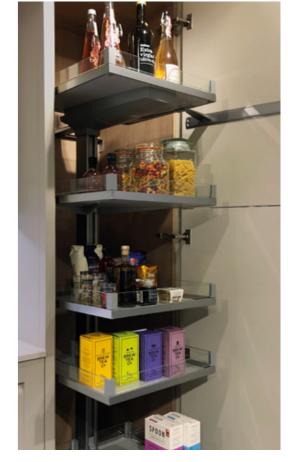

Give yourself plenty of storage space with a Butler's Pantry to clear away all those awkward odds and ends.

Monarch Limestone

## Coordinated Storage Solutions

With our storage and organisation solutions, you can achieve perfect order and efficiency. Our designs ensure every item has its place, offering maximum capacity and coordinated space. Whether you need to store large pots or small utensils, our solutions provide an orderly and efficient kitchen environment, making cooking a delight.

## Organisation & Storage

A fully functional, highly organised kitchen is also a beautiful one. Especially when it comes with a host of ingenious features and accessories, designed to make life easier, whilst looking great as well.

#### Storage Solutions

To maximise space and provide fully accessible storage, a range of practical and decorative storage solutions are available in a variety of different sized base, wall, dresser and larder units.