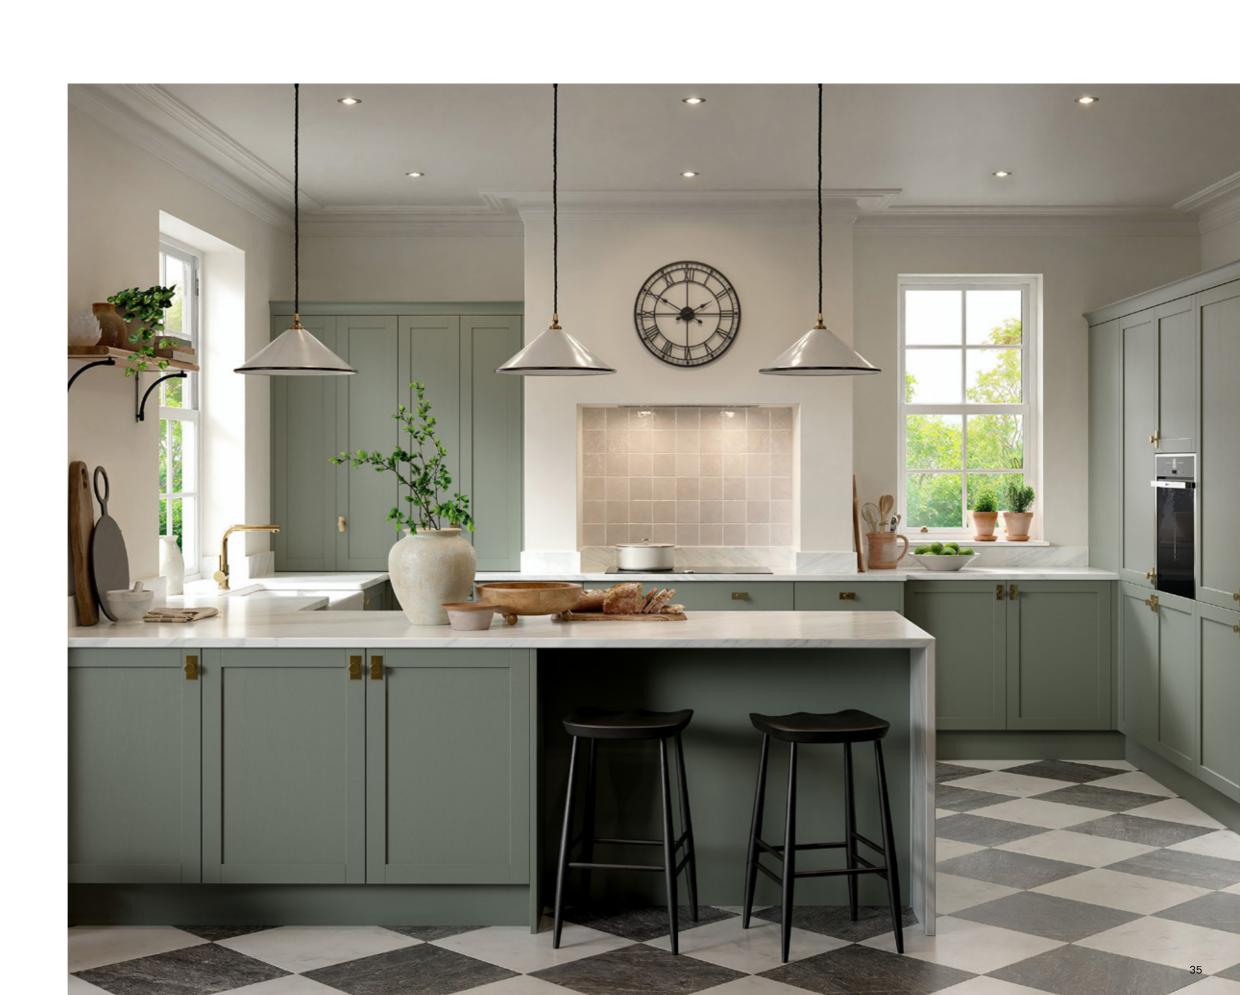

## Sovereign

Green is the new grey. The soft hues of Sovereign Jade provide the perfect backdrop for a modern classic shaker door. With its narrow frame and subtle woodgrain finish, this kitchen design is both timeless and enduring.