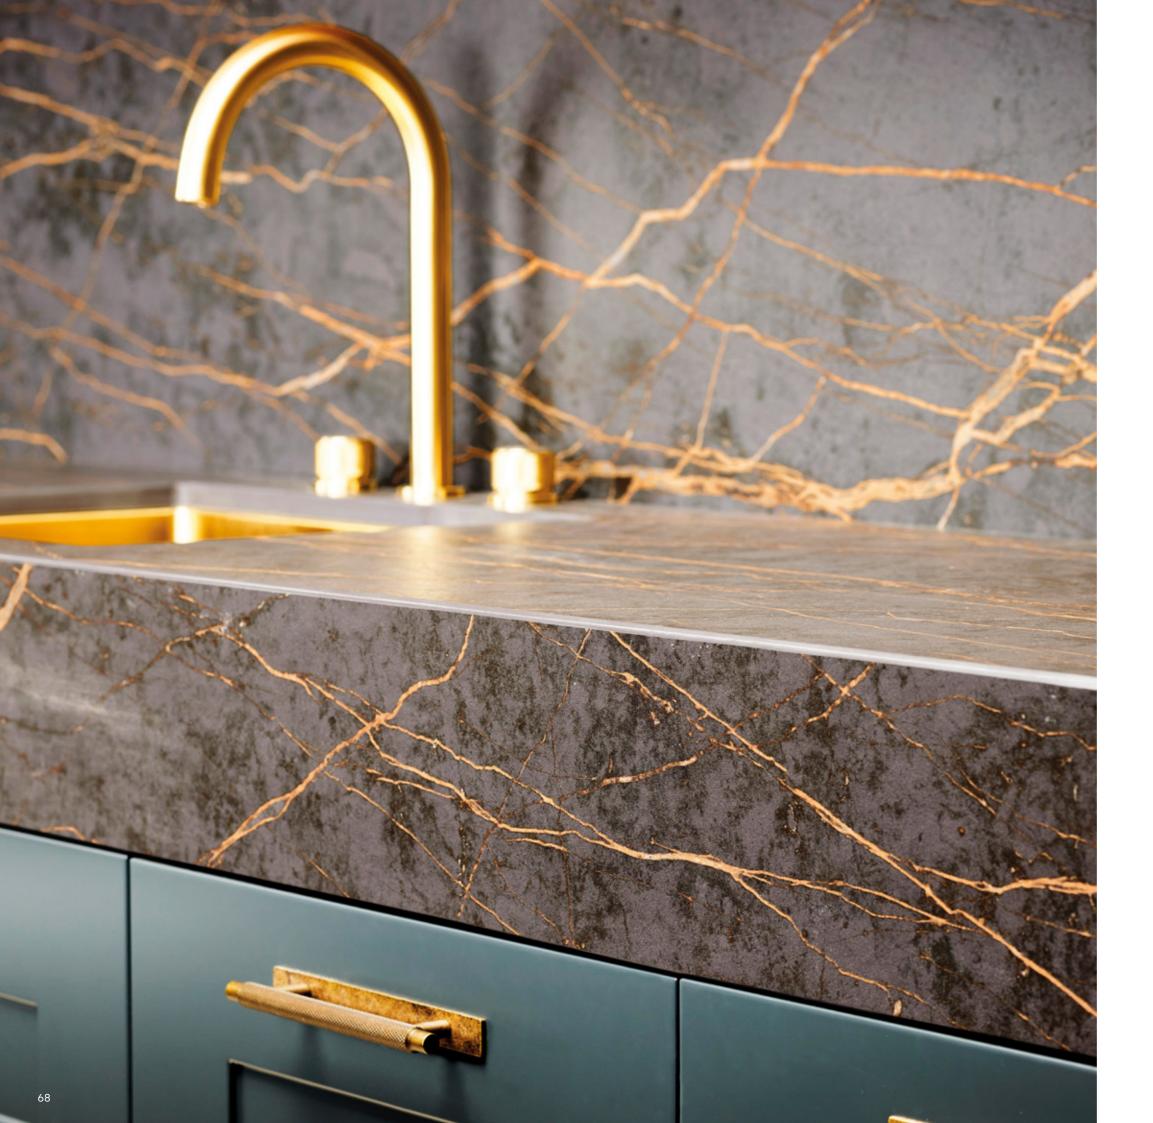

## Minster Painted

A classic Shaker with a beaded centre panel in a smooth painted finish. Whilst retaining traditional elements, such as the plate rack and vintage style pendant lighting, the Graphite and Light Grey colour scheme gives this kitchen an up-to-date edge.