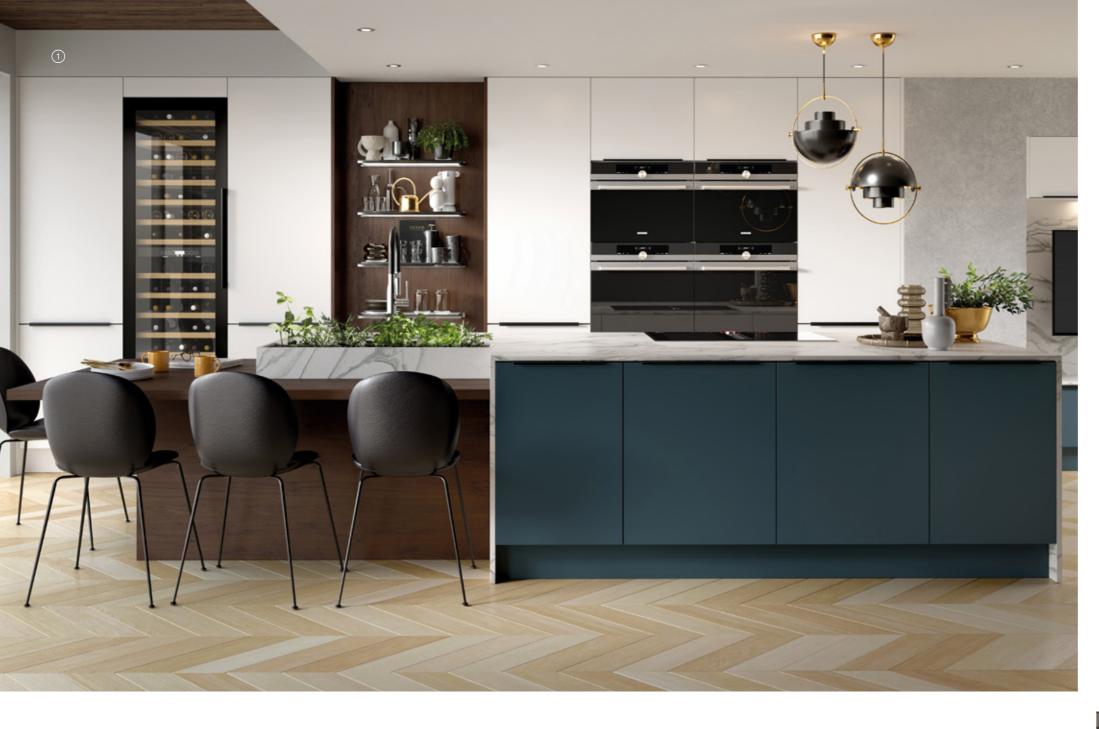

- ① Super Matt Quartz & Flint
- ② Super Matt Marine & Quartz

## Super Matt

These stunningly simple slab doors in a smooth, super matt finish are the ultimate in contemporary cool.

The subtle, muted appearance creates a sense of refined luxury and understated elegance. Lighter colours give a feeling of radiance and spaciousness, whereas darker tones exude an intense richness.

Create sharp styling with contrasting colours and add warmth and depth with dark wood accents and metallic accessories.

Super Matt Jet - Walnut