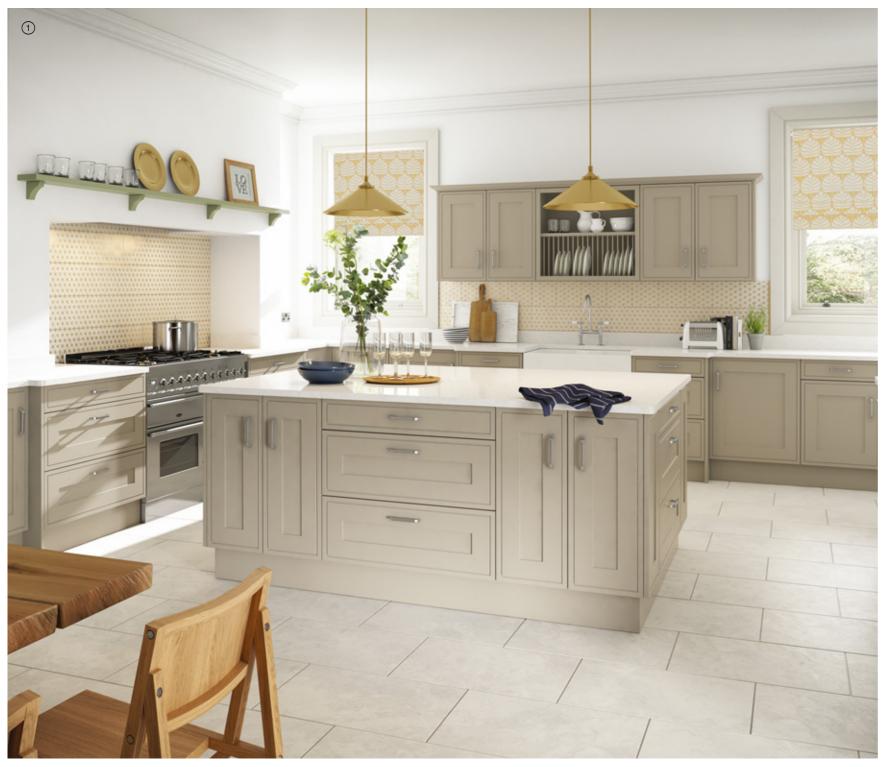

## Sovereign

Light Grey

Limestone

Indigo Blue

The bold contrast of Indigo Blue against Limestone gives a contemporary edge to this narrow framed Shaker kitchen. Along with industrial style open shelving and unfussy handles, creating a modern masterpiece is almost effortless.