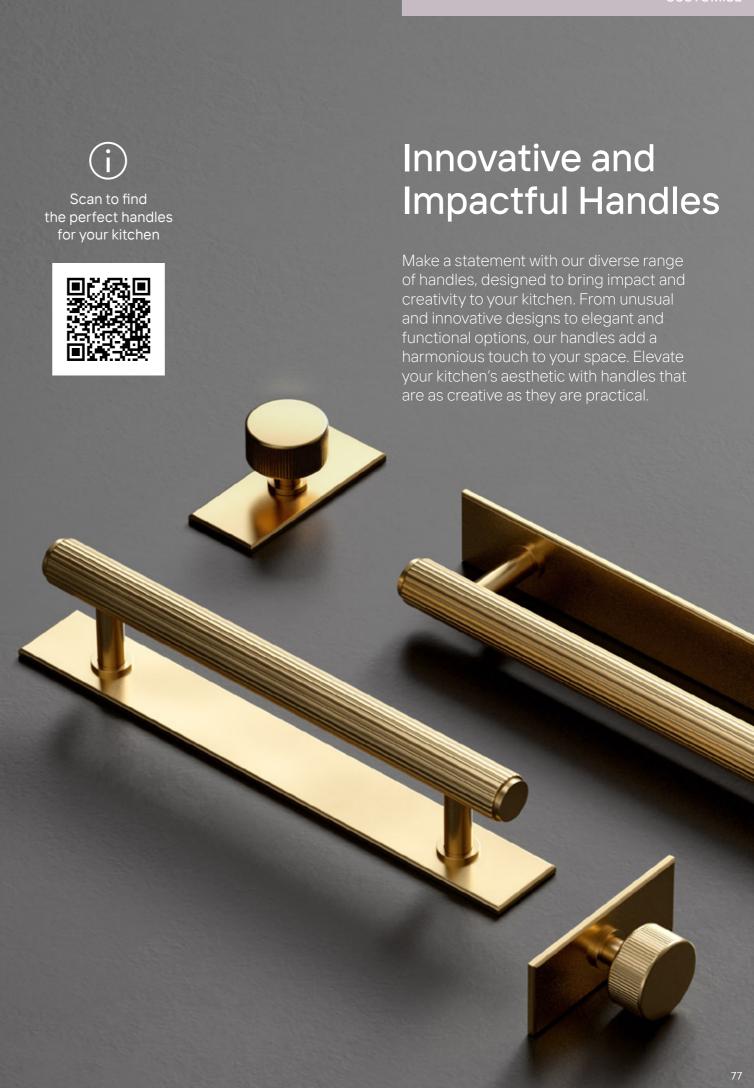

# Personalise every detail to reflect your unique style

Transform your kitchen into a personalised haven with our extensive customisation options. Choose from various doors, colours, cabinets, worktops, handles, lighting, sinks, and taps to create a space that truly reflects your taste and lifestyle. Our customisation service ensures every detail is tailored to your unique vision.