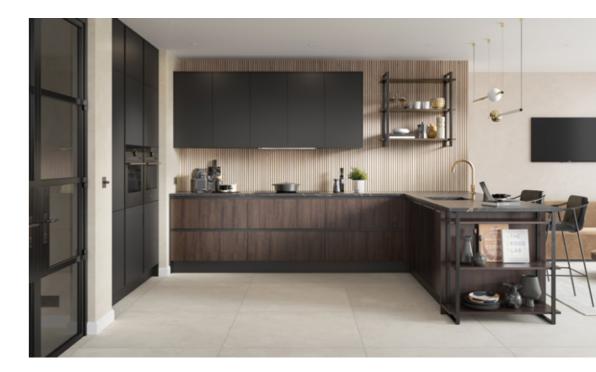

Pure Fossil - Artstone Light

## Pure Fossil

The Pure Fossil design brings tranquillity and calm to any kitchen. When paired with Artstone Light, it creates a serene space perfect for relaxing, cooking, and conversation.

Gladstone Oak - Pure Cityscape