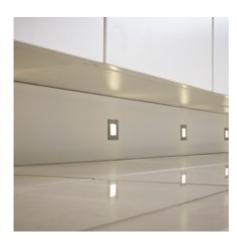

#### Under Cabinet Strip Lighting

Under unit led strip link lights 3 watt, 222mm long/5 watt, 343mm long 8 watt, 526mm long/16 watt, 904mm long