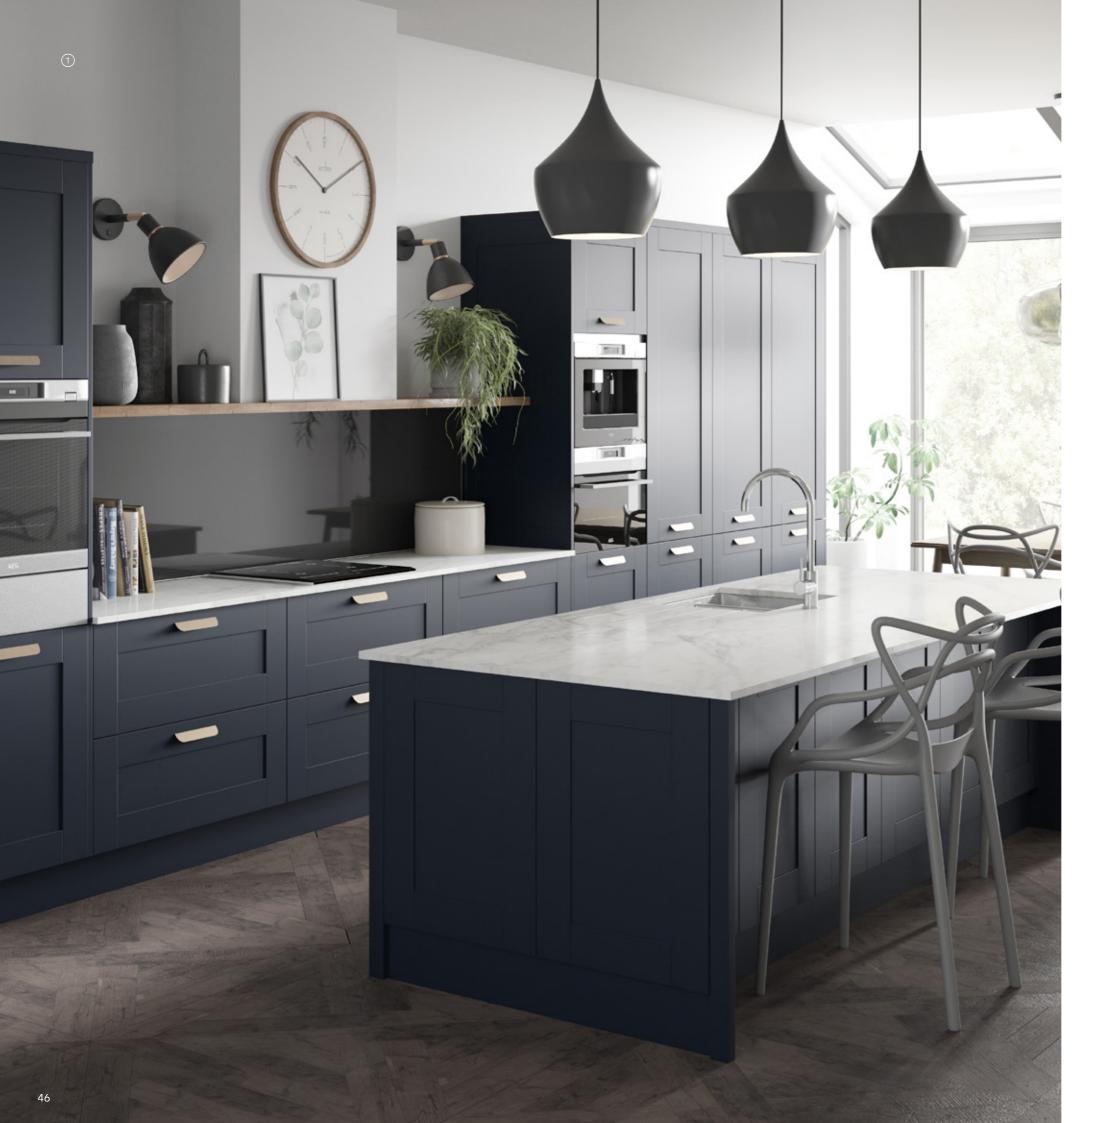

## Minster Painted

A classic Shaker with a beaded centre panel in a smooth painted finish. Whilst retaining traditional elements, such as the plate rack and vintage style pendant lighting, the Graphite and Light Grey colour scheme gives this kitchen an up-to-date edge.