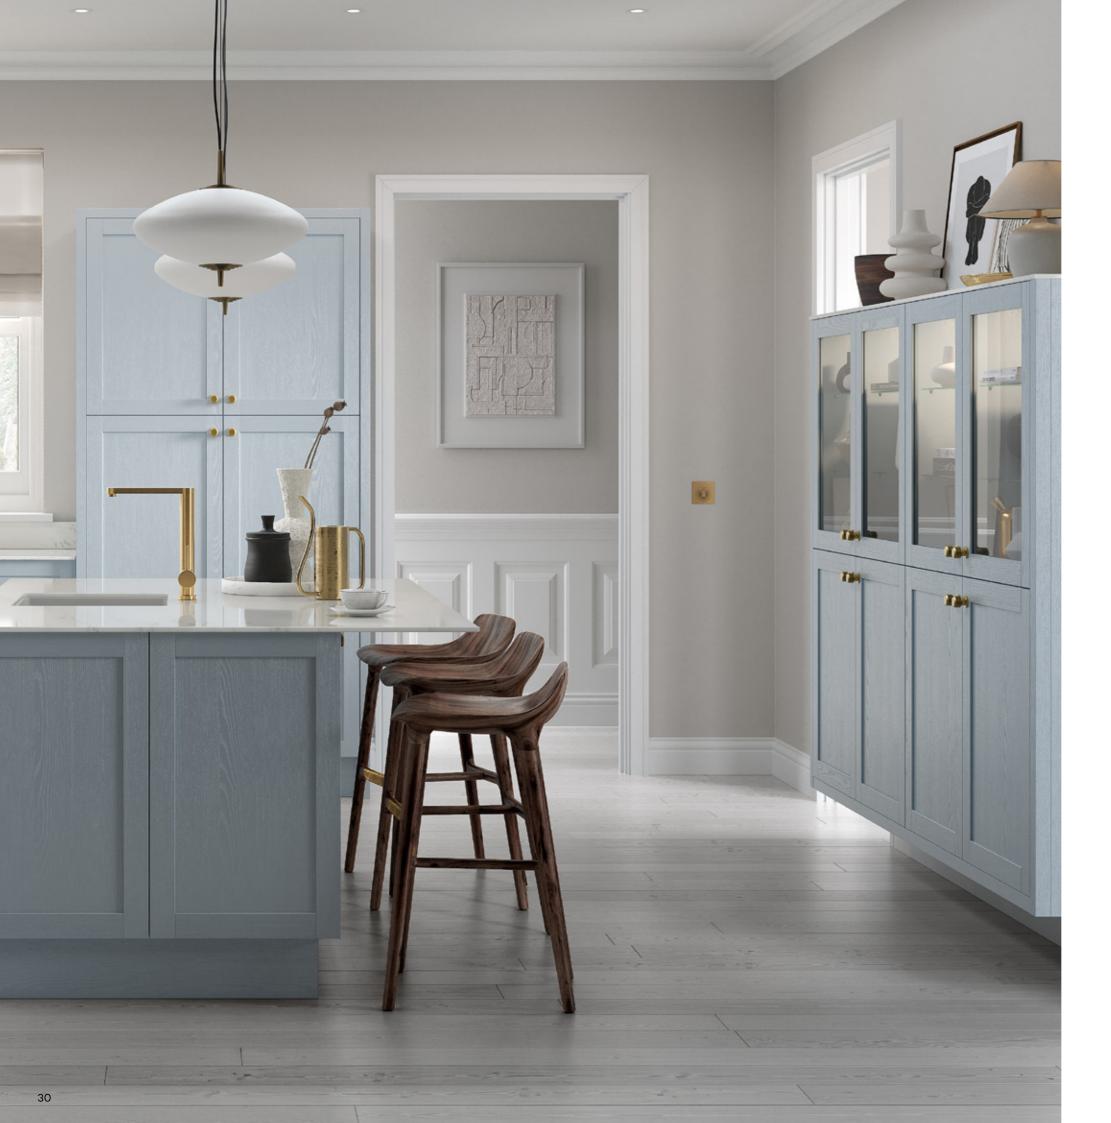

# A timeless symbol of quality and craftsmanship

Step into timeless elegance with our Shaker kitchens, where ageless charm meets practical functionality. These welcoming spaces are relaxed and full of character, combining natural materials with an elegant design. Our Shaker kitchens blend practicality with inviting warmth and are ideal for creating a homely atmosphere.

#### **Creating Timeless Elegance**

The simplicity and elegance of a Shaker door works beautifully with a range of colours and styles to create a host of different effects.

Paired with wood countertops, Shaker kitchen cabinets will complete a classic, more traditional style, while paired with solid surface worktops, Shaker style kitchen doors will create a, contemporary kitchen design.