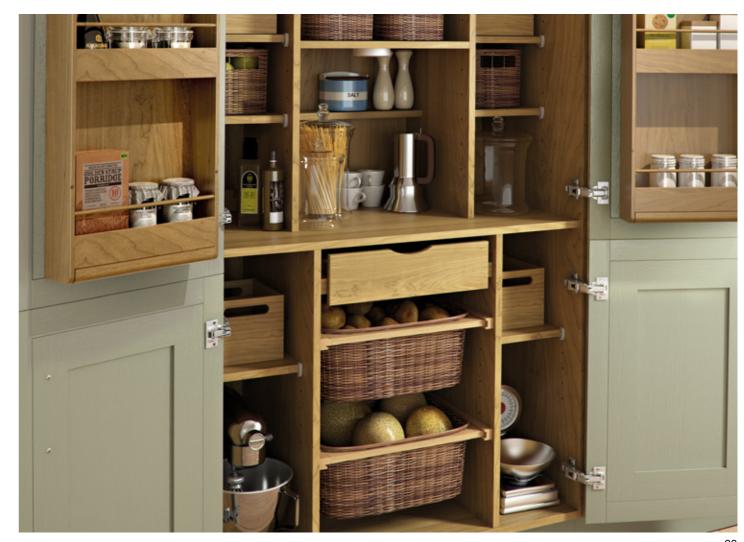

Give yourself plenty of storage space with a Butler's Pantry to clear away all those awkward odds and ends.

Monarch Limestone

#### Storage Solutions

To maximise space and provide fully accessible storage, a range of practical and decorative storage solutions are available in a variety of different sized base, wall, dresser and larder units.