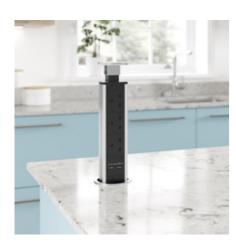

#### Sockets & Switches

Pop Up Socket, stainless steel, spring loaded, manual pull, 3 power sockets, 2 USB sockets.