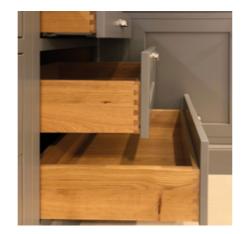

#### Your Drawers - Your Choice

GRASS® SCALA STONE Pan Drawer with rails.

GRASS® SCALA STONE
Pan Drawer with smoked glass.

Luxury Oak Drawer Boxes

Superior solid oak drawer boxes will add luxury to any kitchen. Drawers are constructed using the traditional dovetail joints, and fitted with GRASS® soft-close runners.