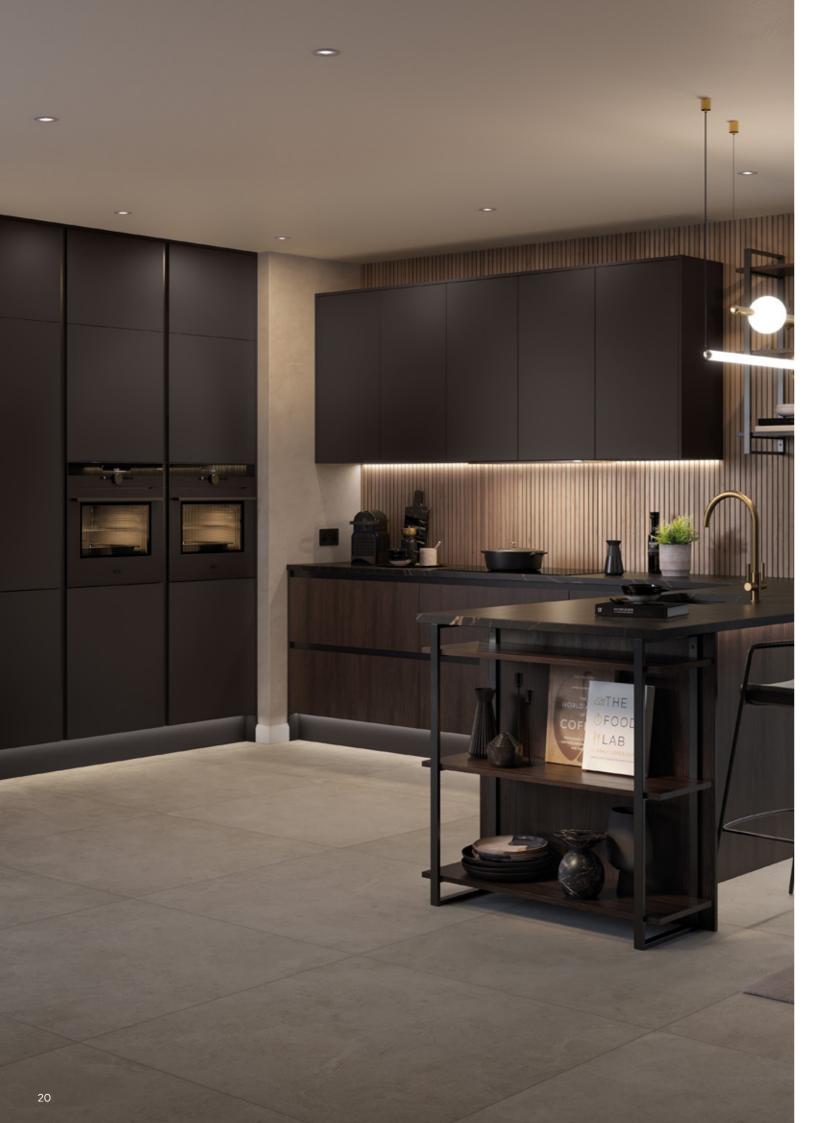

Pure Fossil - Artstone Light

## Pure Fossil

The Pure Fossil design brings tranquillity and calm to any kitchen. When paired with Artstone Light, it creates a serene space perfect for relaxing, cooking, and conversation.

Gladstone Oak - Pure Cityscape