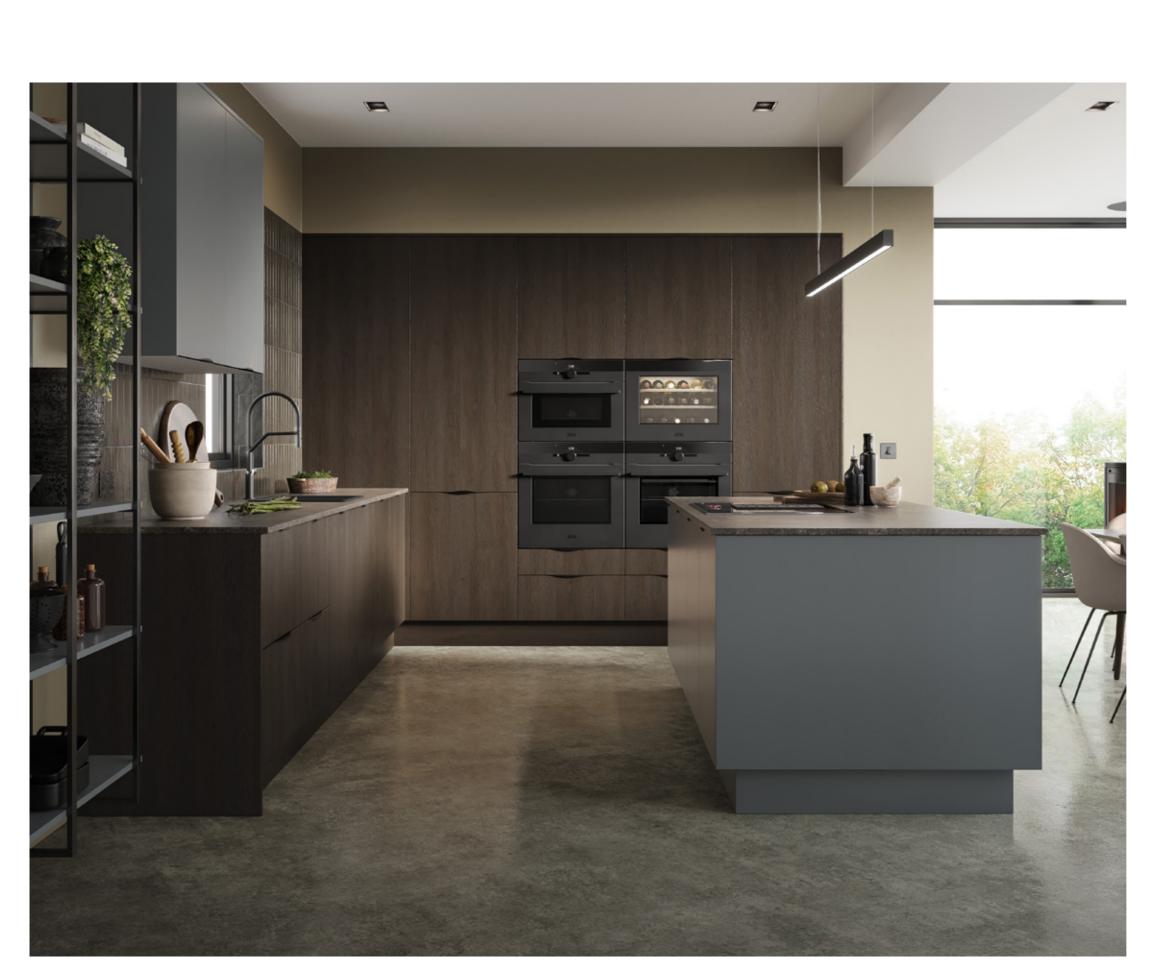

## Sleek designs for lovers of the minimalist look

Experience the epitome of modern living with our sleek and stylish kitchens, designed to be effortless and refined. Our modern kitchens are streamlined for urban living, offering a perfect blend of contemporary aesthetics and practicality. Each space is cultured and sophisticated, providing a chic environment for culinary adventures and social gatherings.

## Gladstone Oak

Transform your modern open space with a kitchen that adds depth and sophistication. By blending smooth finishes with rich, dark tactile tones, this design brings a cool and refined elegance to your culinary haven.