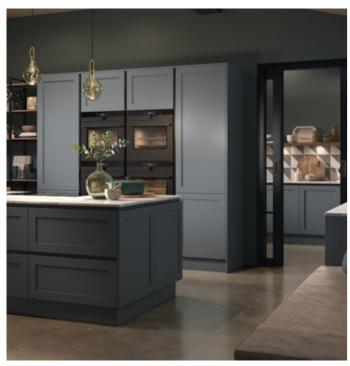

- ① Sterling Painted Limestone & British Racing Green
- ② Sterling Painted Indigo Blue & Light Grey

## Sterling Painted

This narrow framed Shaker door in a painted finish lends itself to a variety of looks and styles. The simple elegance can be dressed in either a modern, or traditional manner by careful choices with hardware and accessories.