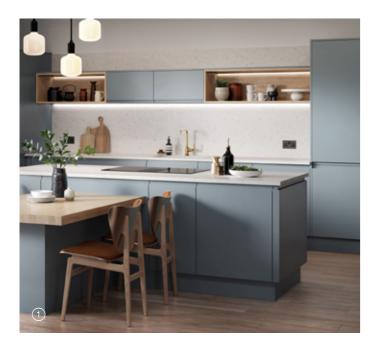

## Pure Cityscape

If you're seeking a kitchen that allows you to showcase your personal style, the Pure Cityscape is the ideal modern backdrop. Its clean, smooth design effortlessly complements any texture and finish, giving you endless possibilities to create the perfect centrepiece or your home.

## Gladstone Oak

Transform your modern open space with a kitchen that adds depth and sophistication. By blending smooth finishes with rich, dark tactile tones, this design brings a cool and refined elegance to your culinary haven.