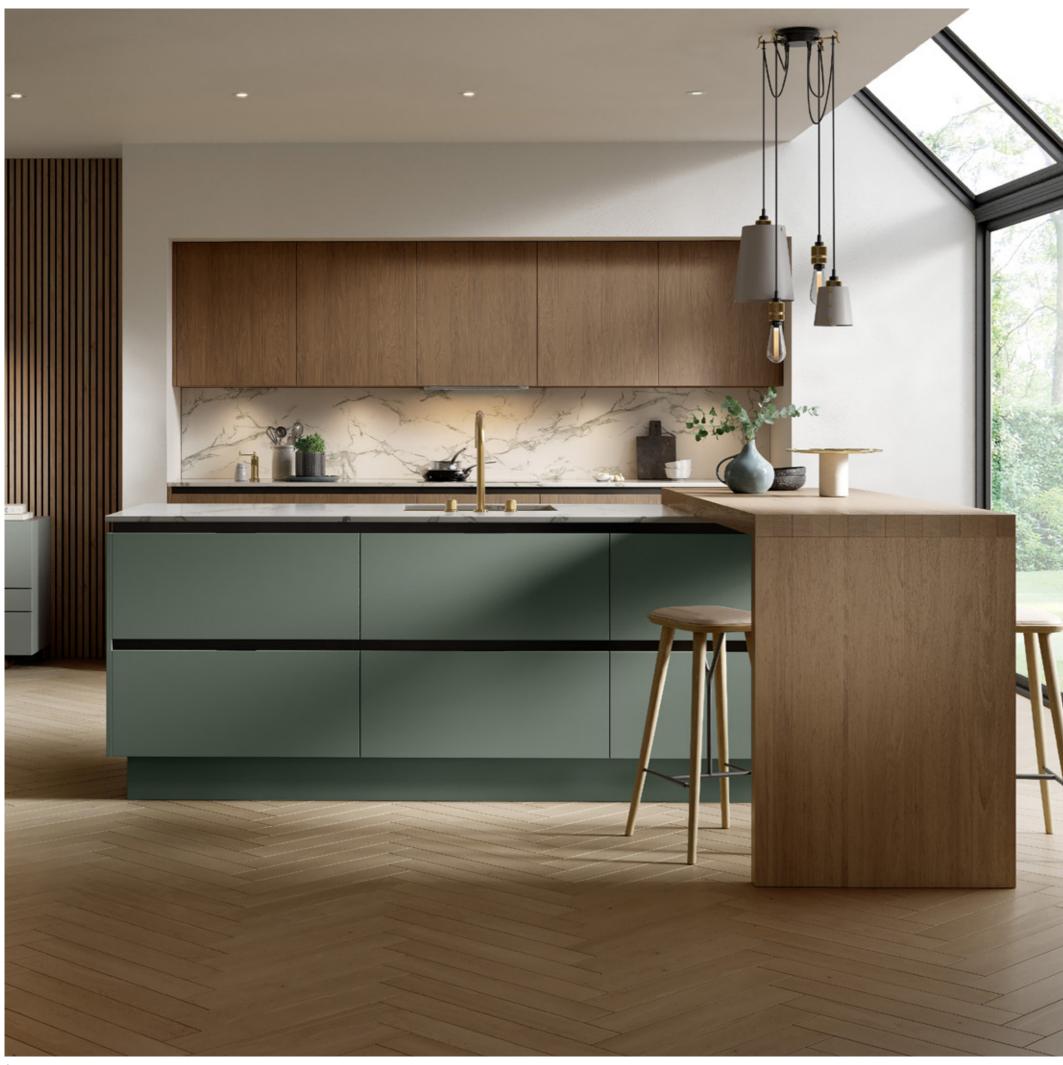

## Sovereign

Green is the new grey. The soft hues of Sovereign Jade provide the perfect backdrop for a modern classic shaker door. With its narrow frame and subtle woodgrain finish, this kitchen design is both timeless and enduring.