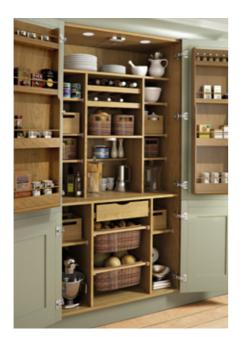

Give yourself plenty of storage space with a Butler's Pantry to clear away all those awkward odds and ends.

Monarch Limestone

## Coordinated Storage Solutions

With our storage and organisation solutions, you can achieve perfect order and efficiency. Our designs ensure every item has its place, offering maximum capacity and coordinated space. Whether you need to store large pots or small utensils, our solutions provide an orderly and efficient kitchen environment, making cooking a delight.

## Organisation & Storage

A fully functional, highly organised kitchen is also a beautiful one. Especially when it comes with a host of ingenious features and accessories, designed to make life easier, whilst looking great as well.

#### Storage Solutions

To maximise space and provide fully accessible storage, a range of practical and decorative storage solutions are available in a variety of different sized base, wall, dresser and larder units.