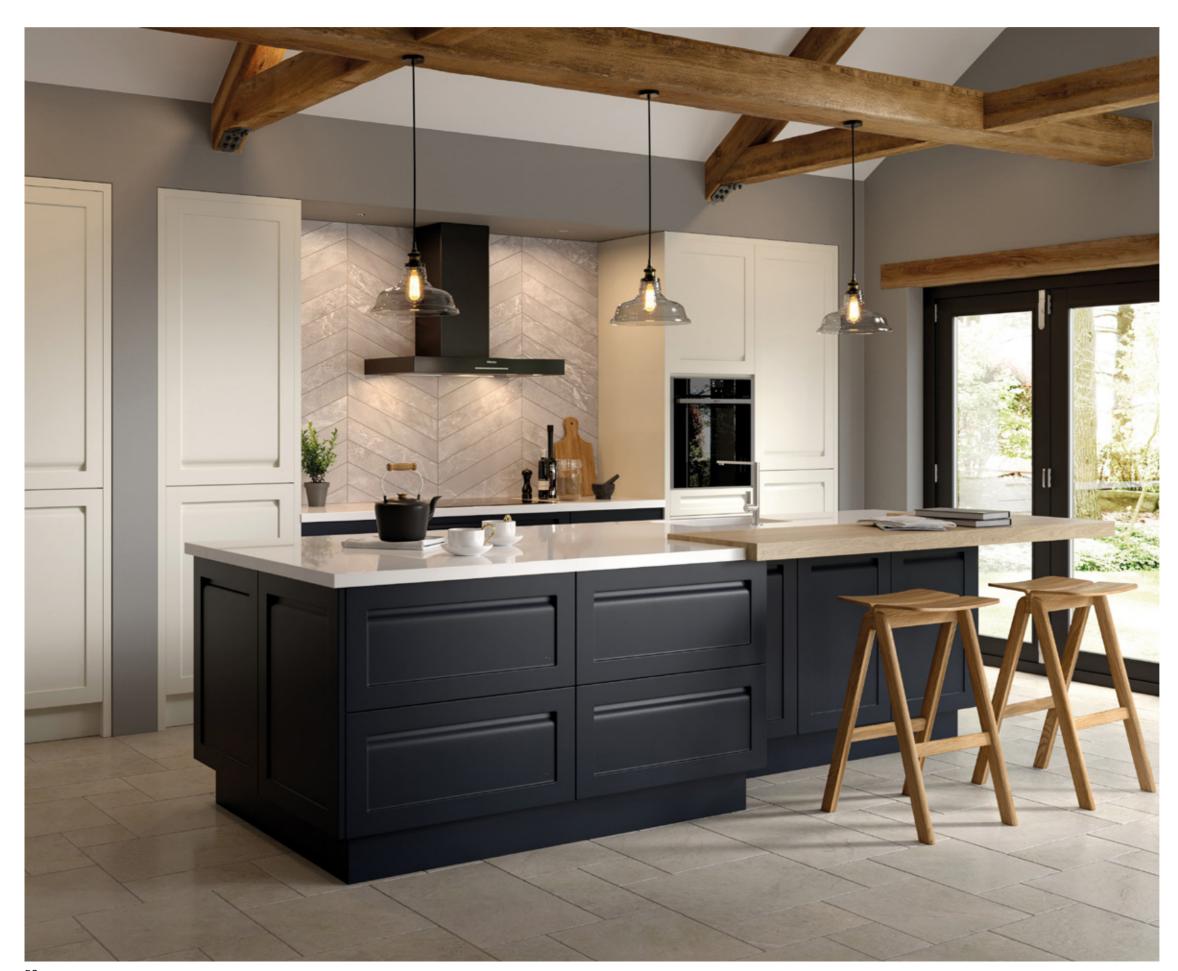

## Timeless Painted

The Timeless kitchen has smooth painted one-piece doors and lovely attention to detail in a classic Shaker style.

Available in a range of 22 painted colours for you to add your personal touch.