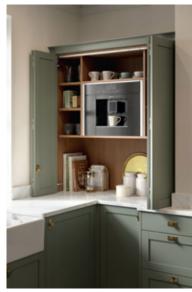

## Coordinated Storage Solutions

With our storage and organisation solutions, you can achieve perfect order and efficiency. Our designs ensure every item has its place, offering maximum capacity and coordinated space. Whether you need to store large pots or small utensils, our solutions provide an orderly and efficient kitchen environment, making cooking a delight.

## Organisation & Storage

A fully functional, highly organised kitchen is also a beautiful one. Especially when it comes with a host of ingenious features and accessories, designed to make life easier, whilst looking great as well.

## Making your new kitchen as functional as it is attractive

During the kitchen planning process it's useful to design, not just how you'd like the space to look, but just as importantly, how you typically use your space every day; Where are the pots and pans kept? How easy is it to see the contents at the back of my shelves? Can I actually reach every area of my cabinets?

All of our kitchens come with the optional addition of Clever Storage products from Kesseböhmer, that means your new kitchen design won't just look great, but will make time spent unpacking shopping, preparing meals, and tidying up both quick and easy.