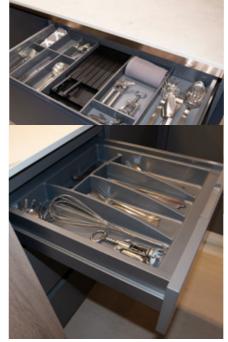

#### **Cutlery Dividers**

Drawer organisation for cutlery and utensils is available in a variety of different sizes and finishes.
Your retailer will advise, to suit the width of your drawers.