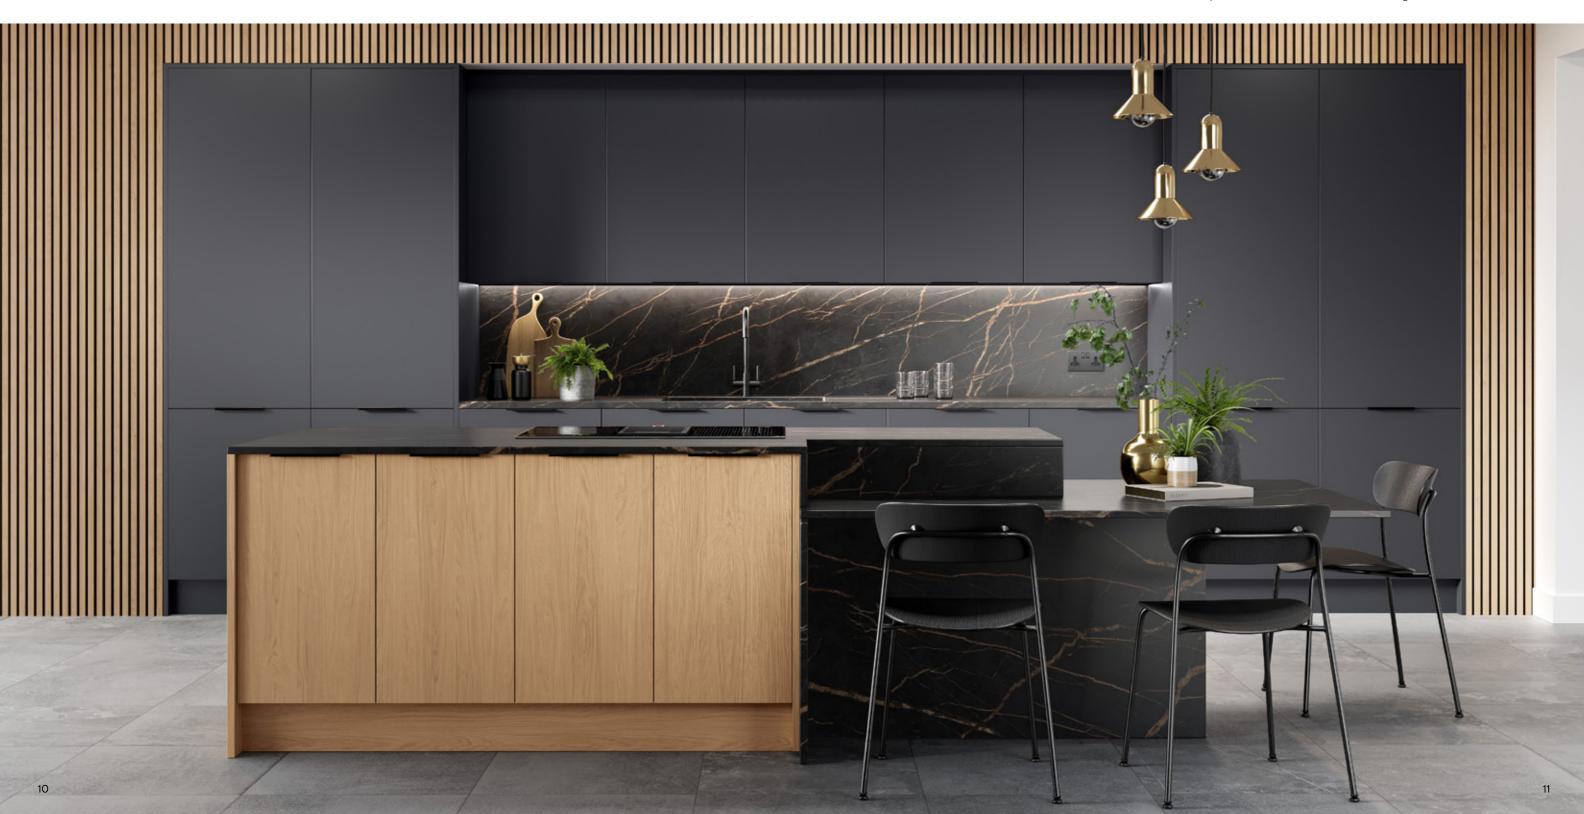

## Sleek designs for lovers of the minimalist look

Experience the epitome of modern living with our sleek and stylish kitchens, designed to be effortless and refined. Our modern kitchens are streamlined for urban living, offering a perfect blend of contemporary aesthetics and practicality. Each space is cultured and sophisticated, providing a chic environment for culinary adventures and social gatherings.

## Gladstone Oak

Transform your modern open space with a kitchen that adds depth and sophistication. By blending smooth finishes with rich, dark tactile tones, this design brings a cool and refined elegance to your culinary haven.