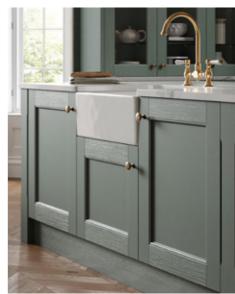

## Timber Shaker Painted

A solid timber kitchen, featuring five piece doors, epitomises the craftsmanship, durability and attention to detail of the Shaker kitchen.

Traditional elements, such as lever mixer taps, a Belfast sink and cup handles creates a homely, romantic feel.

Available in a variety of shades, you can mix and match colours to create the perfectly balanced style for you.