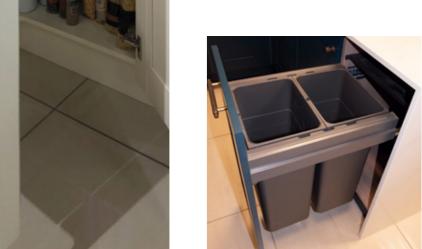

#### L-Shaped Corner Units

Designed to utilise the hard-to-reach corners of a kitchen, our L-Shape units provide optimum ease of access and valuable extra capacity.

A variety of high quality pull-out bin options are available in multiple sizes. They provide a practical solution to your waste and recycling requirements.