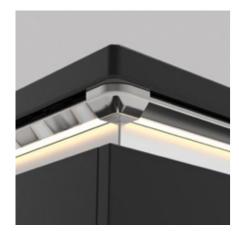

#### Under Cabinet Lighting

Triangular Light

Round Downlight

Rectangular Light Brushed Aluminium

Rectangular Light Black

#### Flexible Strip Lighting

Flexible Point Light 1m Strip Light, 4 Watts 2m Strip Light, 8 Watts 5m Strip Light, 20 Watts

2.5m Light Cover set for Inset/Oblique Internal corner and external corner

Flexible Solid Light 2m Strip, 12 Watts/5m Strip, 30 Watts

LED 2m Strip Light Cover

Bendable Point Light 5m Reel, 24 Watts

Speak to your retailer about any drivers, connectors or sensors that may be required for your lighting arrangements.