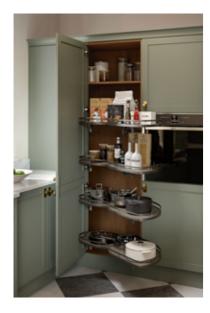

#### Storage Solutions

To maximise space and provide fully accessible storage, a range of practical and decorative storage solutions are available in a variety of different sized base, wall, dresser and larder units.

#### L-Shaped Corner Units

Designed to utilise the hard-to-reach corners of a kitchen, our L-Shape units provide optimum ease of access and valuable extra capacity.

A variety of high quality pull-out bin options are available in multiple sizes. They provide a practical solution to your waste and recycling requirements.

#### Clever Storage