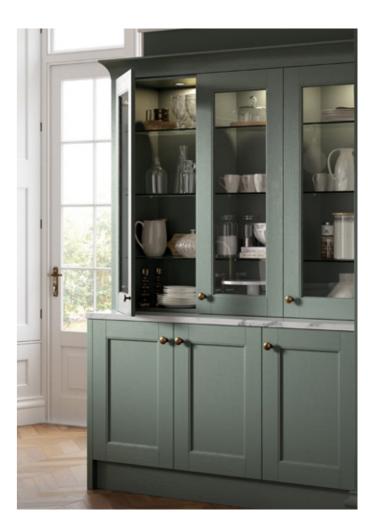

## Harmony Painted

The door of the Harmony kitchen is inset within a frame, which is fixed to the front face of the cabinet carcase. In-frame doors take inspiration from traditional cabinet construction in terms of quality, strength and durability.

Available in 22 painted colours, this elegant kitchen has an enduring appeal for traditionalists and modernists alike.

- 1 Cashmere
- ② Cove Blue