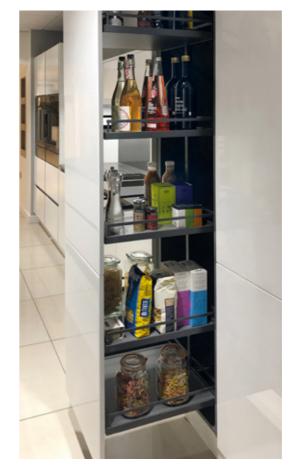

## Coordinated Storage Solutions

With our storage and organisation solutions, you can achieve perfect order and efficiency. Our designs ensure every item has its place, offering maximum capacity and coordinated space. Whether you need to store large pots or small utensils, our solutions provide an orderly and efficient kitchen environment, making cooking a delight.

## Organisation & Storage

A fully functional, highly organised kitchen is also a beautiful one. Especially when it comes with a host of ingenious features and accessories, designed to make life easier, whilst looking great as well.

#### Storage Solutions

To maximise space and provide fully accessible storage, a range of practical and decorative storage solutions are available in a variety of different sized base, wall, dresser and larder units.