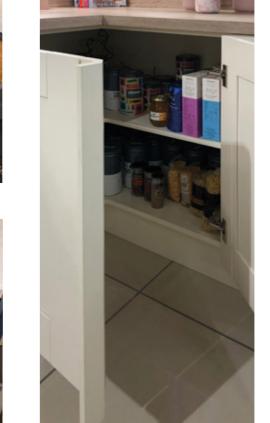

Give yourself plenty of storage space with a Butler's Pantry to clear away all those awkward odds and ends.

Monarch Limestone

#### Storage Solutions

To maximise space and provide fully accessible storage, a range of practical and decorative storage solutions are available in a variety of different sized base, wall, dresser and larder units.