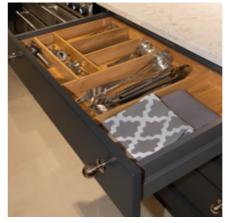

#### **Cutlery Dividers**

Drawer organisation for cutlery and utensils is available in a variety of different sizes and finishes.
Your retailer will advise, to suit the width of your drawers.