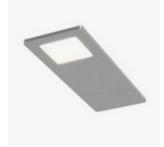

#### Under Cabinet Lighting

Triangular Light

Round Downlight

Rectangular Light Brushed Aluminium

Rectangular Light Black