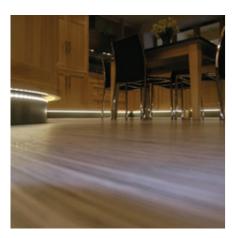

#### Lighting

The lighting scheme in your kitchen is essential to achieving the desired impact. Both practical and aesthetic considerations are critical to the design, our lighting collection will bring your kitchen to life.

#### Under Cabinet Strip Lighting

Under unit led strip link lights 3 watt, 222mm long/5 watt, 343mm long 8 watt, 526mm long/16 watt, 904mm long