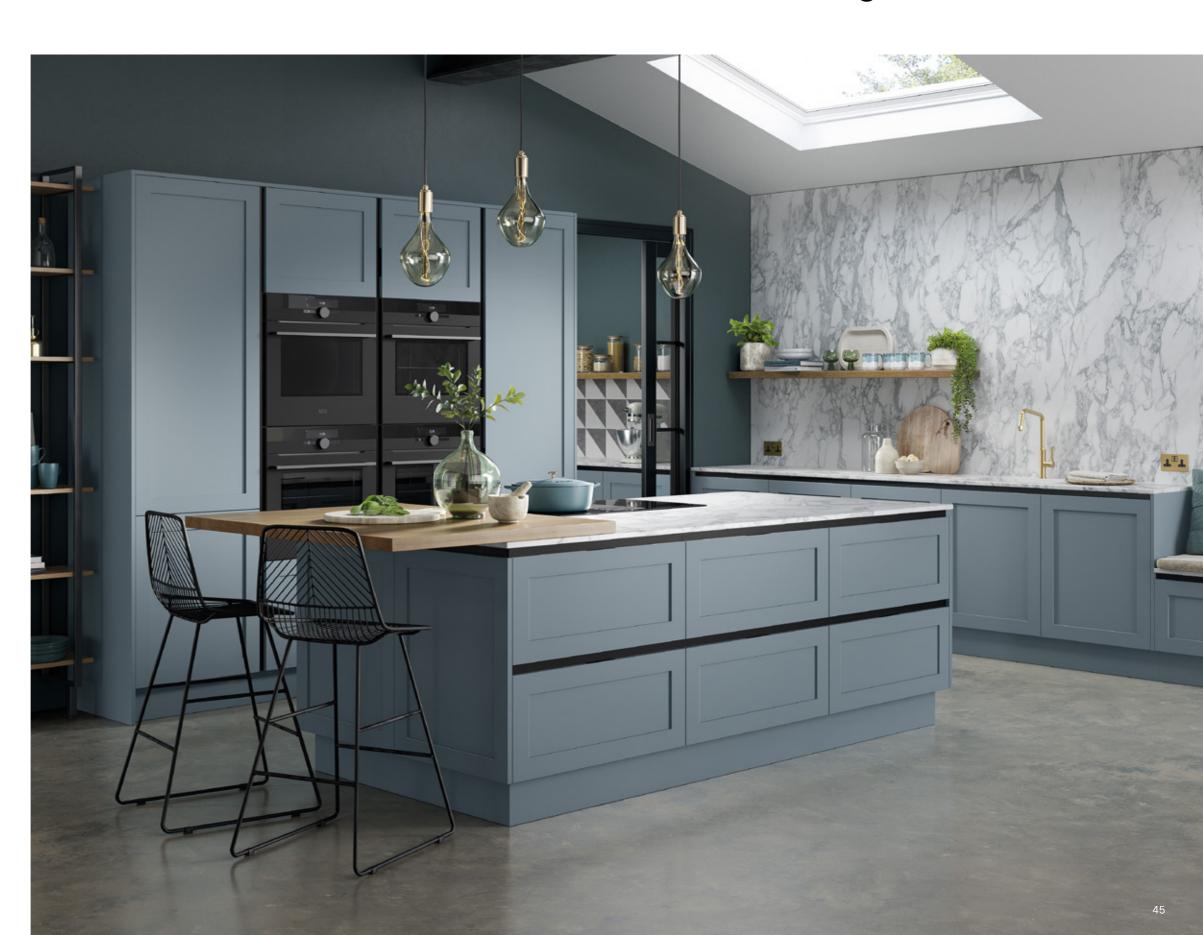

## Sovereign

Green is the new grey. The soft hues of Sovereign Jade provide the perfect backdrop for a modern classic shaker door. With its narrow frame and subtle woodgrain finish, this kitchen design is both timeless and enduring.