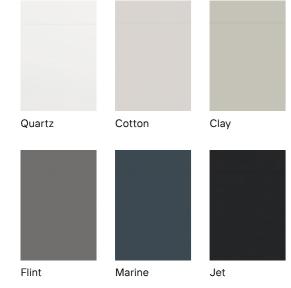

#### **Show Your True Colours**

Each of the doors shown below can be painted in any of the colours on the left.

The colour palette you choose will set the tone for your kitchen's personality. Do you want your scheme to be warm or cool? Bold and lively, or tranquil and calm? All of the colours below make their own statement - it's up to you what you want them to say.

#### Your Kitchen Your Colours

You can choose from a range of 11 cabinet finishes to contrast or coordinate with your door selection to create your individual kitchen style.