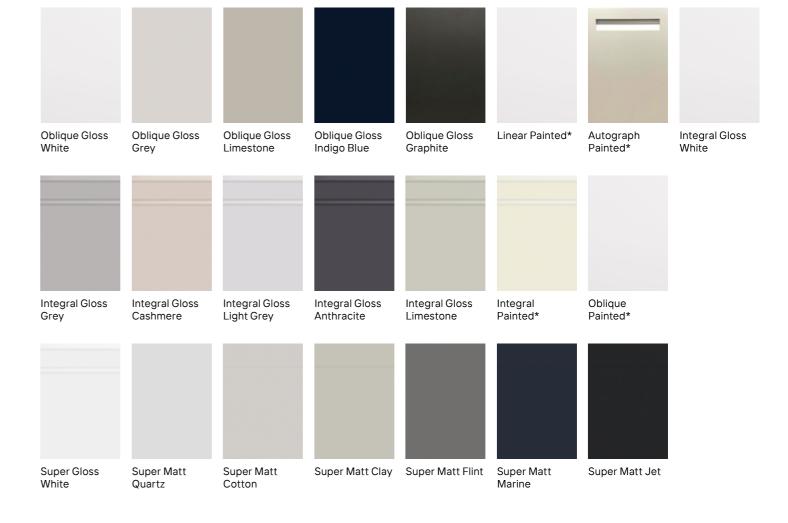

#### **Show Your True Colours**

Each of the doors shown below can be painted in any of the colours on the left.

The colour palette you choose will set the tone for your kitchen's personality. Do you want your scheme to be warm or cool? Bold and lively, or tranquil and calm? All of the colours below make their own statement - it's up to you what you want them to say.