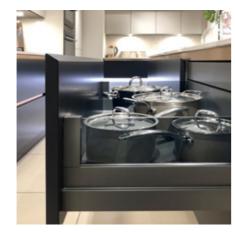

#### **Drawer Features**

- Gentle and silent soft close motion prevents slamming of drawers and protects fingers.
- The contemporary GRASS Scala Stone drawer box colour complements our graphite cabinet colour option.
- Each drawer can carry up to 40kg whilst operating with a smooth easy opening action.
- The runners are protected from dirt ingress, maintaining the smooth operation and fully extend for easy access to the back of the drawer.

#### Your Drawers - Your Choice

GRASS® SCALA STONE Pan Drawer with rails.

GRASS® SCALA STONE
Pan Drawer with smoked glass.

Luxury Oak Drawer Boxes

Superior solid oak drawer boxes will add luxury to any kitchen. Drawers are constructed using the traditional dovetail joints, and fitted with GRASS® soft-close runners.