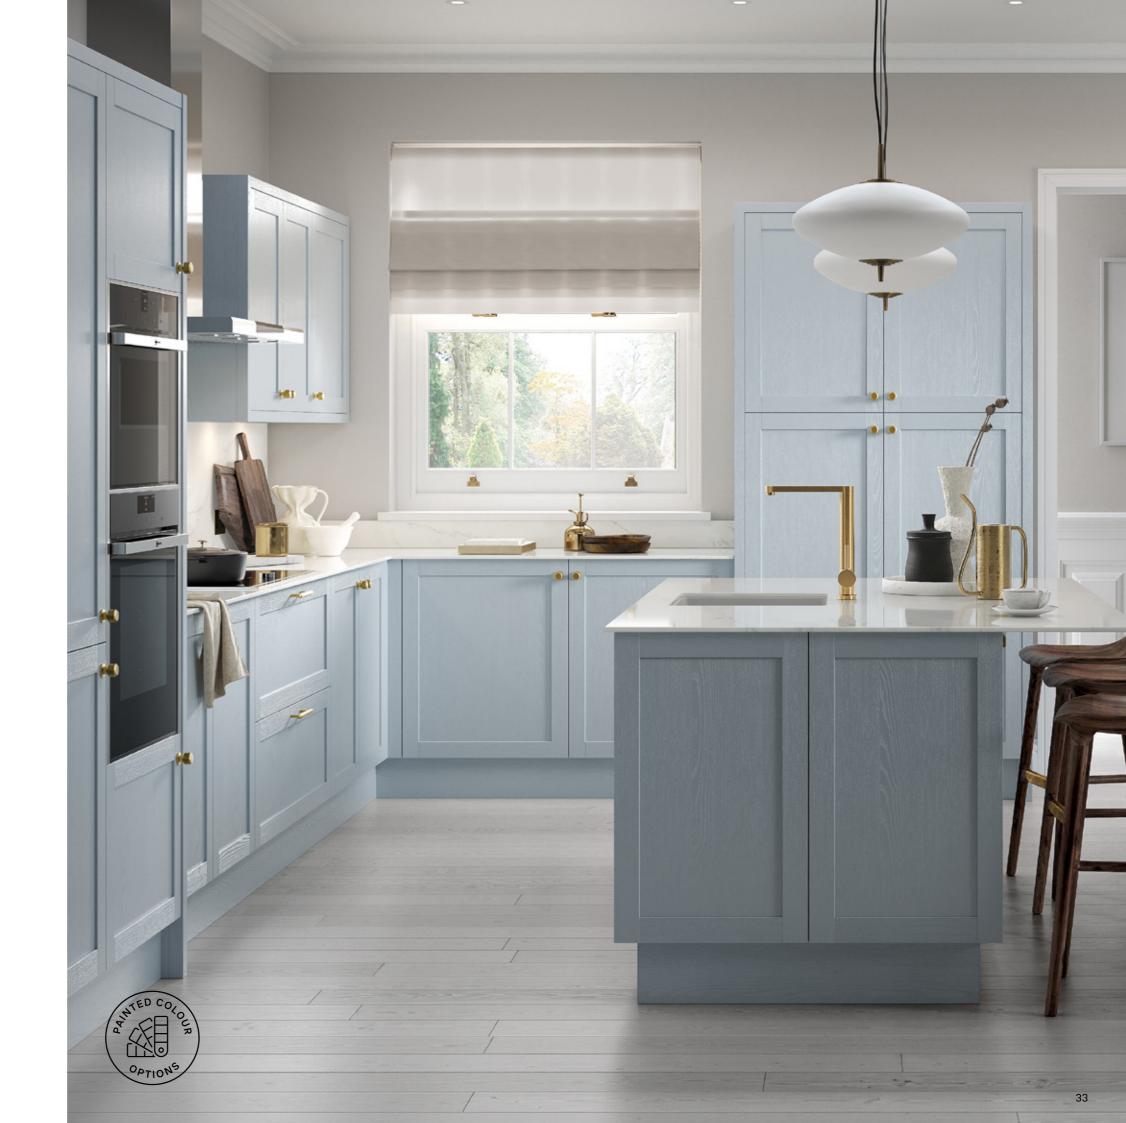

# A timeless symbol of quality and craftsmanship

Step into timeless elegance with our Shaker kitchens, where ageless charm meets practical functionality. These welcoming spaces are relaxed and full of character, combining natural materials with an elegant design. Our Shaker kitchens blend practicality with inviting warmth and are ideal for creating a homely atmosphere.

#### **Creating Timeless Elegance**

The simplicity and elegance of a Shaker door works beautifully with a range of colours and styles to create a host of different effects.

Paired with wood countertops, Shaker kitchen cabinets will complete a classic, more traditional style, while paired with solid surface worktops, Shaker style kitchen doors will create a, contemporary kitchen design.