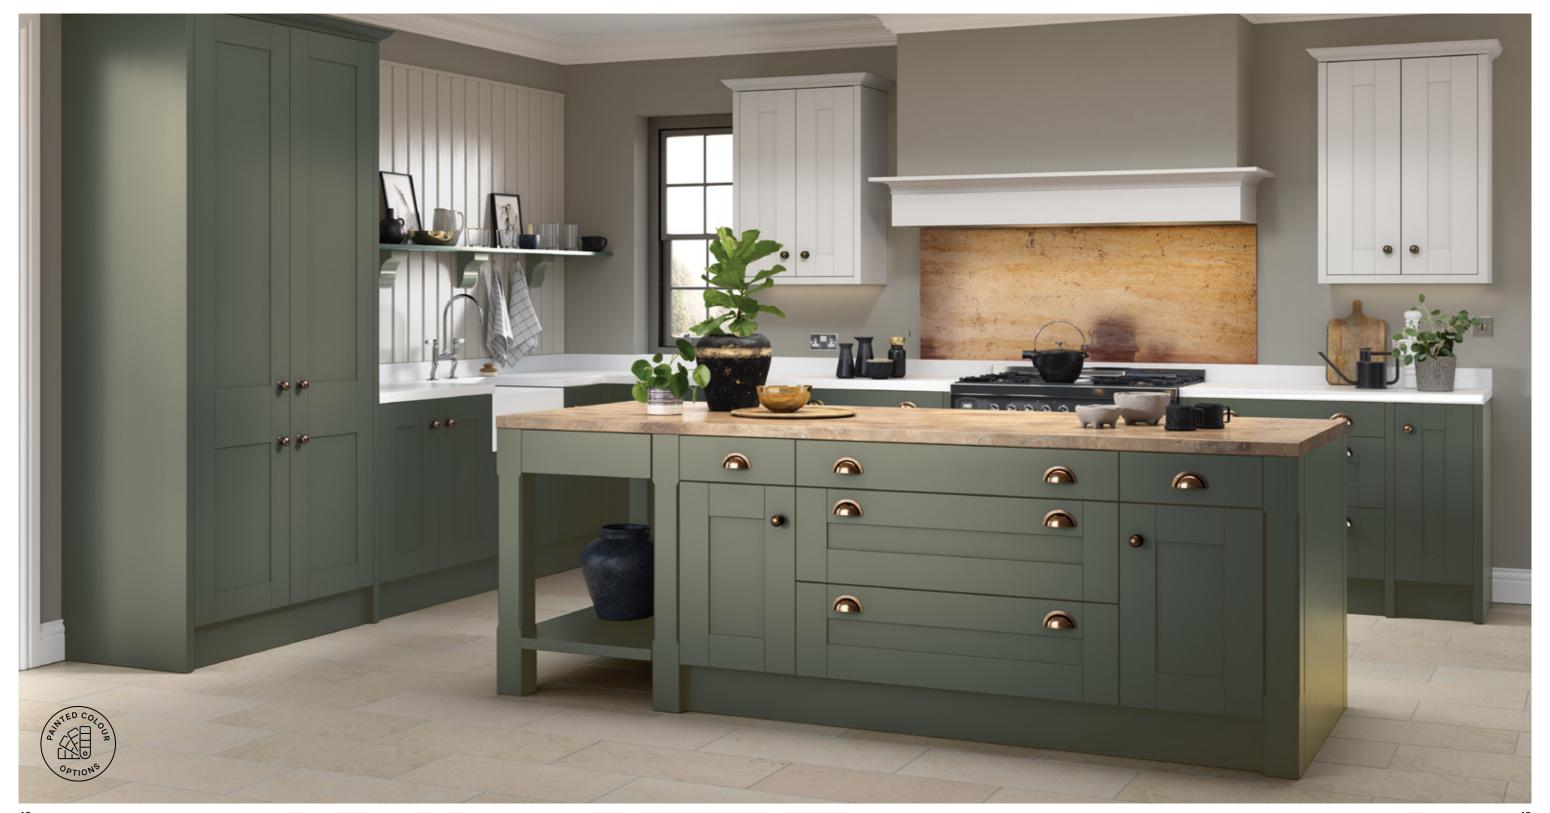

## Timber Shaker Painted

A solid timber kitchen, featuring five piece doors, epitomises the craftsmanship, durability and attention to detail of the Shaker kitchen.

Traditional elements, such as lever mixer taps, a Belfast sink and cup handles creates a homely, romantic feel.

Available in a variety of shades, you can mix and match colours to create the perfectly balanced style for you.