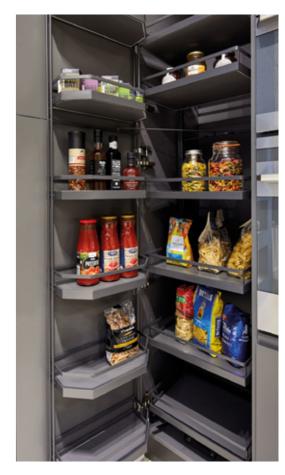

## Coordinated Storage Solutions

With our storage and organisation solutions, you can achieve perfect order and efficiency. Our designs ensure every item has its place, offering maximum capacity and coordinated space. Whether you need to store large pots or small utensils, our solutions provide an orderly and efficient kitchen environment, making cooking a delight.

## Organisation & Storage

A fully functional, highly organised kitchen is also a beautiful one. Especially when it comes with a host of ingenious features and accessories, designed to make life easier, whilst looking great as well.

#### Storage Solutions

To maximise space and provide fully accessible storage, a range of practical and decorative storage solutions are available in a variety of different sized base, wall, dresser and larder units.